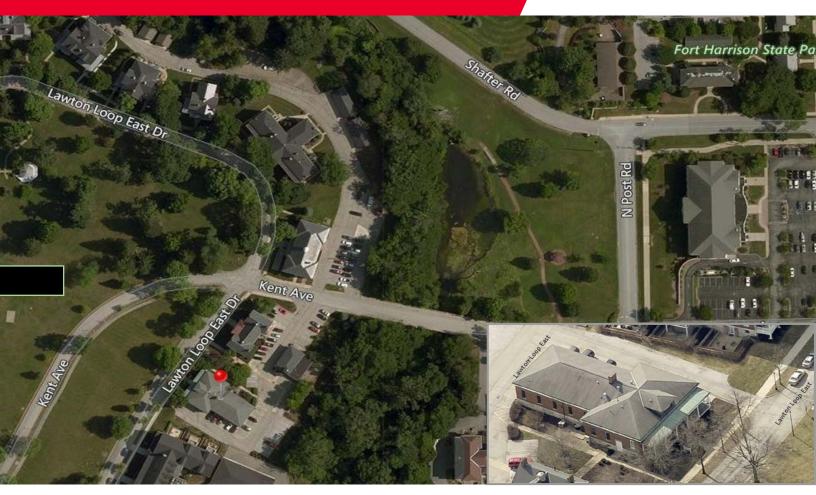

## office for sale 5825 Lawton Loop East Drive

### **Property Highlights**

- Sale Price: \$775,000
- Gross Building Square Footage: 7,160 SF
- Land Area: .41 acres
- Year Built: 1998 (remodel)
- 20 parking spaces
- Township: Lawrence
- Zoning: DP
- Parcel No. 4039589
- Annual Real Estate Taxes: \$10,542.44 (\$1.47/SF) 2017 Pay 2018)
- Property located within walking distance to The Fort Golf Course, Fort Harrison State Park Inn and Fort Harrison State Park. Numerous restaurants and other amenities are located within a few minutes.