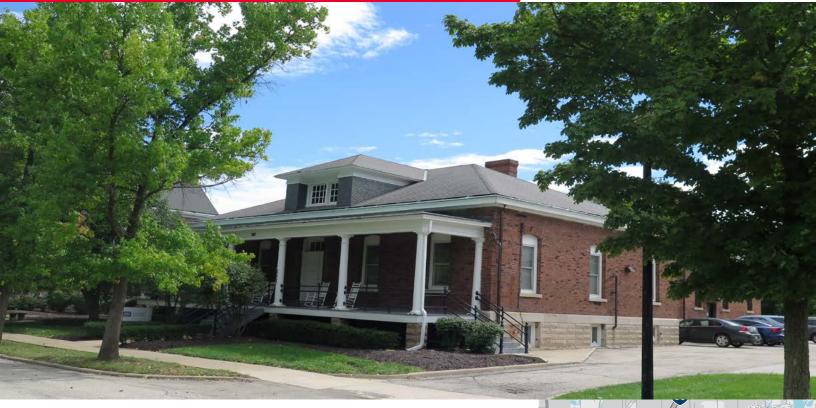

## office for sale 5825 Lawton Loop East Drive

### **Property Highlights**

- Sale Price: \$775,000
- Gross Building Square Footage: 7,160 SF
- Land Area: .41 acres
- Year Built: 1998 (remodel)
- 20 parking spaces
- Township: Lawrence
- Zoning: DP
- Parcel No. 4039589
- Annual Real Estate Taxes: \$10,542.44 (\$1.47/SF) 2017 Pay 2018)
- Property located within walking distance to The Fort Golf Course, Fort Harrison State Park Inn and Fort Harrison State Park. Numerous restaurants and other amenities are located within a few minutes.