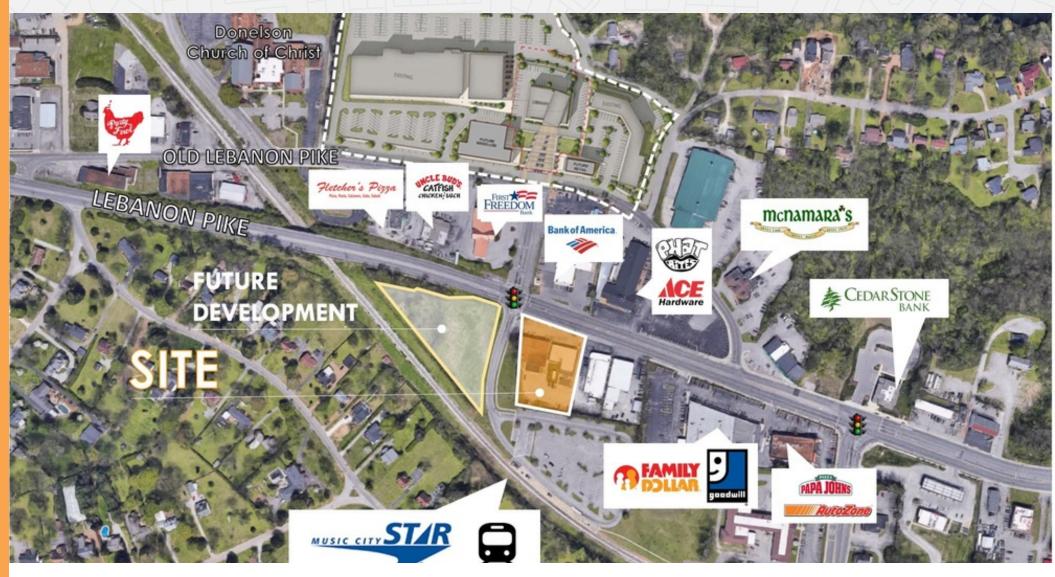

al Photos**

#### 2717 Lebanon Pike





Conceptual Rendering- Patio/ Outdoor Space



Relationships. Reputation. Results.

Adam Dennis 615.345.4455 adennis@marketretailpartners.com 

 Conceptual Rendering- Rear



Market Retail Partners real estate group

### 2717 Lebanon Pike



Relationships. Reputation. Results.

Adam Dennis 615.345.4455 adennis@marketretailpartners.com



Market Retail Partners real estate group

**Birds Eye View** 

Site Plan

### 2717 Lebanon Pike



Relationships. Reputation. Results.

Adam Dennis 615.345.4455 adennis@marketretailpartners.com

### 2717 Lebanon Pike



Relationships. Reputation. Results.

Adam Dennis 615.345.4455 adennis@marketretailpartners.com



Market Retail Partners real estate group

**Aerial Maps** 

#### Retailer Map

### 2717 Lebanon Pike



Relationships. Reputation. Results.

Adam Dennis 615.345.4455 adennis@marketretailpartners.com



Market Retail Partners real estate group

## 2717 Lebanon Pike

| Population           | 1 Mile | 3 Miles | 5 Miles |
|----------------------|--------|---------|---------|
| Total Population     | 4,363  | 34,300  | 113,305 |
| Average age          | 37.8   | 37.5    | 35.4    |
| Average age (Male)   | 36.6   | 36.0    | 33.8    |
| Average age (Female) | 38.9   | 39.0    | 37.1    |

| Households & Income | 1 Mile    | 3 Miles   | 5 Miles   |
|---------------------|-----------|-----------|-----------|
| Total households    | 1,911     | 15,553    | 48,573    |
| # of persons per HH | 2.3       | 2.2       | 2.3       |
| Average HH income   | \$54,740  | \$54,511  | \$54,212  |
| Average h