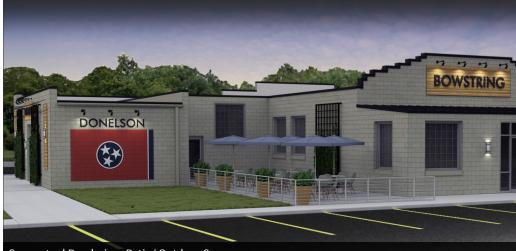

#### **Property Overview**

2717 Lebanon is a 5,149 square foot, bowstring building, located in the heart of the Hip Donelson neighborhood. 2717 sits directly in front of Donelson's train station taking passengers from as far as Lebanon to Downtown Nashville. The property has easy connectivity to the adjacent developments as well as the surrounding neighborhood making this an ideal retail, restaurant or creative office space.

#### **Property Highlights**

- Adaptive re-use of bowstring building located in Donelson.
- Excellent retail, restaurant or creative office space located directly in front of Donelson's Music City Star train station.
- Over 300 residential units under construction / planned residential units within walking distance.
- High visibility project with newly renovated buildings.
- Shared parking with 71 parking spaces.

#### 2717 Lebanon Pike

Conceptual Rendering- Patio/ Outdoor Space

Relationships. Reputation. Results.

Adam Dennis 615.345.4455 adennis@marketretailpartners.com 

 Conceptual Rendering- Rear

Market Retail Partners real estate group