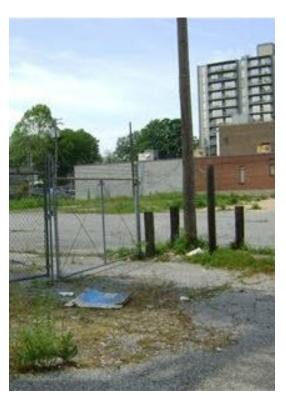

## 1313 Poplar Ave

\$375,000

Land for sale. This is an excellent fast food location with heavy traffic counts and abundant parking. There is a billboard on site which produces \$700 per month. Site has 160 feet of frontage and is 180 feet deep.Plans to develop apartments adjacent to this site.

This property is located at 1313 Poplar Avenue.

- Heavy traffic counts
- Billboard
- Large lot

1313 Poplar Ave, Memphis, TN 38104