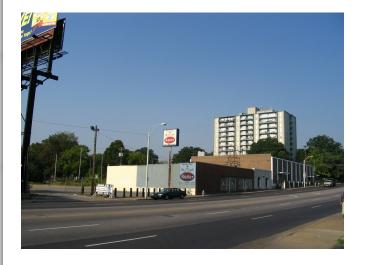

## 1313 Poplar Ave

\$375,000

Land for sale. This is an excellent fast food location with heavy traffic counts and abundant parking. There is a billboard on site which produces \$700 per month. Site has 160 feet of frontage and is 180 feet deep.Plans to develop apartments adjacent to this site.

This property is located at 1313 Poplar Avenue.

- Heavy traffic counts
- Billboard
- Large lot

1313 Poplar Ave, Memphis, TN 38104