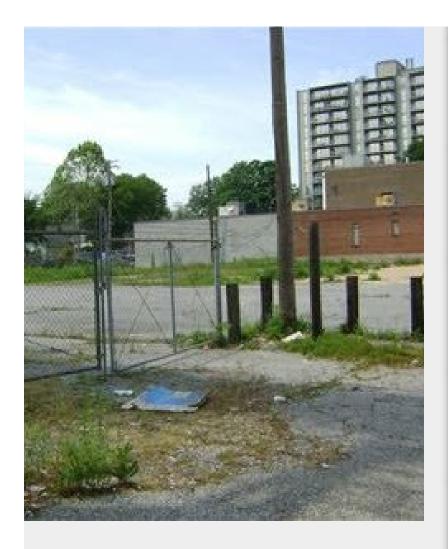

## 1313 Poplar Ave

\$375,000

Land for sale. This is an excellent fast food location with heavy traffic counts and abundant parking. There is a billboard on site which produces \$700 per month. Site has 160 feet of frontage and is 180 feet deep.Plans to develop apartments adjacent to this site.

This property is located at 1313 Poplar Avenue.

- Heavy traffic counts
- Billboard
- Large lot

1313 Poplar Ave, Memphis, TN 38104