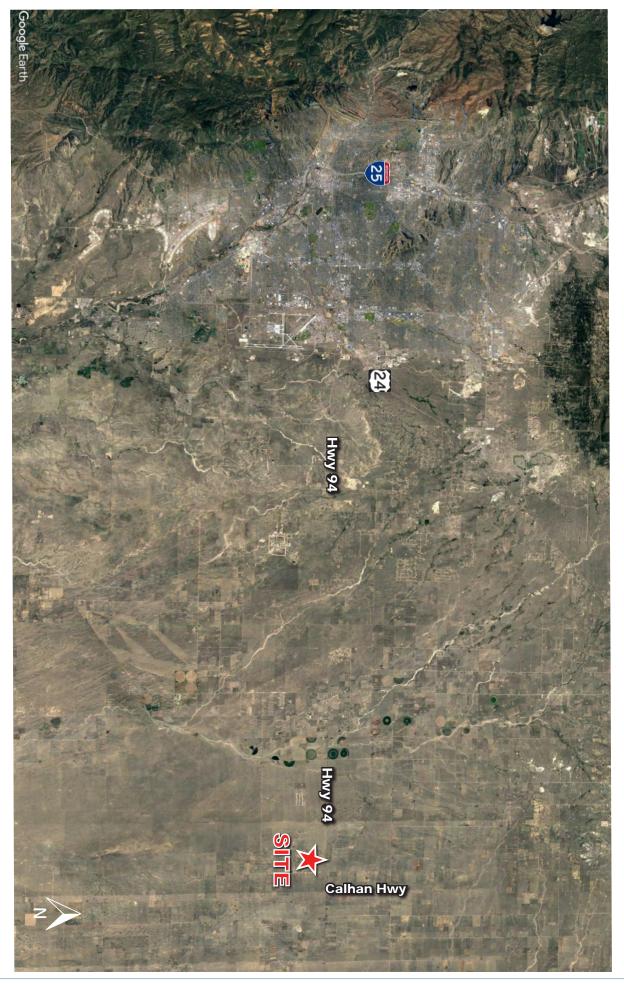

## **Tanner Ranch Subdivision**

Hwy 94 & S. Calhan Hwy Calhan, CO 80808

Jeremy Shirley jeremys@olivereg.com

102 N CASCADE AVE, SUITE 250, COLORADO SPRINGS, CO 80903 • t. 719.598.3000 f.719.578.0089 www.olivereg.com Olive Real Estate Group, Inc. Copyright 2019. Reproductions are legally prohibited without written consent. Information contained herein, while not guaranteed, is from sources we believe to be reliable. Prices, terms and information subject to change.