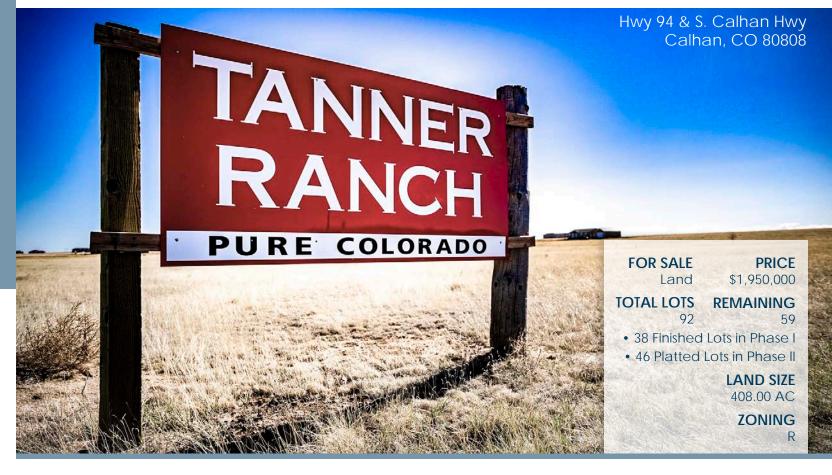

## **Tanner Ranch Subdivision**

Hwy 94 & S. Calhan Hwy Calhan, CO 80808

Jeremy Shirley jeremys@olivereg.com

102 N CASCADE AVE, SUITE 250, COLORADO SPRINGS, CO 80903 • t. 719.598.3000 f.719.578.0089 www.olivereg.com Olive Real Estate Group, Inc. Copyright 2019. Reproductions are legally prohibited without written consent. Information contained herein, while not guaranteed, is from sources we believe to be reliable. Prices, terms and information subject to change.

# RESIDENTIAL DEVELOPMENT LOTS FOR SALE Tanner Ranch Subdivision

TANNER RANCH is a rural community consisting of 92 lots in two phases. The lots are 2.0 to 3.5 acre parcels with open space buffers of over 200 acres and paved roads. The well permits allow for shared wells with cost savings on new construction. The wells allow for gardens, landscaping and two grazing animals. The covenants allow for stick built, manufactured or Modular housing. The subdivision abuts 1280 acres of State property of no build zone.