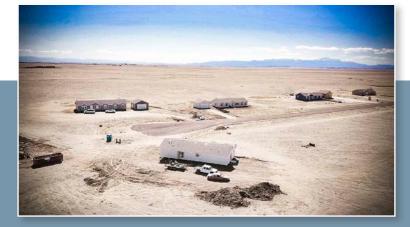

# RESIDENTIAL DEVELOPMENT LOTS FOR SALE Tanner Ranch Subdivision

TANNER RANCH is a rural community consisting of 92 lots in two phases. The lots are 2.0 to 3.5 acre parcels with open space buffers of over 200 acres and paved roads. The well permits allow for shared wells with cost savings on new construction. The wells allow for gardens, landscaping and two grazing animals. The covenants allow for stick built, manufactured or Modular housing. The subdivision abuts 1280 acres of State property of no build zone.