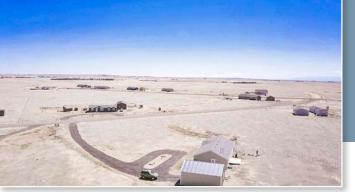

# RESIDENTIAL DEVELOPMENT LOTS FOR SALE Tanner Ranch Subdivision

TANNER RANCH is a rural community consisting of 92 lots in two phases. The lots are 2.0 to 3.5 acre parcels with open space buffers of over 200 acres and paved roads. The well permits allow for shared wells with cost savings on new construction. The wells allow for gardens, landscaping and two grazing animals. The covenants allow for stick built, manufactured or Modular housing. The subdivision abuts 1280 acres of State property of no build zone.