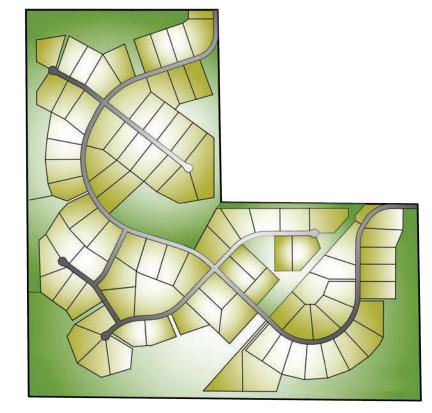

## **Tanner Ranch Subdivision**

Hwy 94 & S. Calhan Hwy Calhan, CO 80808











Jeremy Shirley jeremys@olivereg.com

102 N CASCADE AVE, SUITE 250, COLORADO SPRINGS, CO 80903 • t. 719.598.3000 f.719.578.0089 www.olivereg.com Olive Real Estate Group, Inc. Copyright 2019. Reproductions are legally prohibited without written consent. Information contained herein, while not guaranteed, is from sources we believe to be reliable. Prices, terms and information subject to change.



# RESIDENTIAL DEVELOPMENT LOTS FOR SALE Tanner Ranch Subdivision



TANNER RANCH is a rural community consisting of 92 lots in two phases. The lots are 2.0 to 3.5 acre parcels with open space buffers of over 200 acres and paved roads. The well permits allow for shared wells with cost savings on new construction. The wells allow for gardens, landscaping and two grazing animals. The covenants all