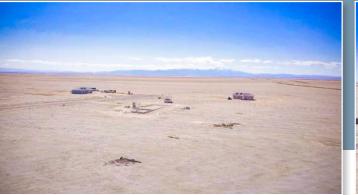

# RESIDENTIAL DEVELOPMENT LOTS FOR SALE Tanner Ranch Subdivision

TANNER RANCH is a rural community consisting of 92 lots in two phases. The lots are 2.0 to 3.5 acre parcels with open space buffers of over 200 acres and paved roads. The well permits allow for shared wells with cost savings on new construction. The wells allow for gardens, landscaping and two grazing animals. The covenants allow for stick built, manufactured or Modular housing. The subdivision abuts 1280 acres of State property of no build zone.