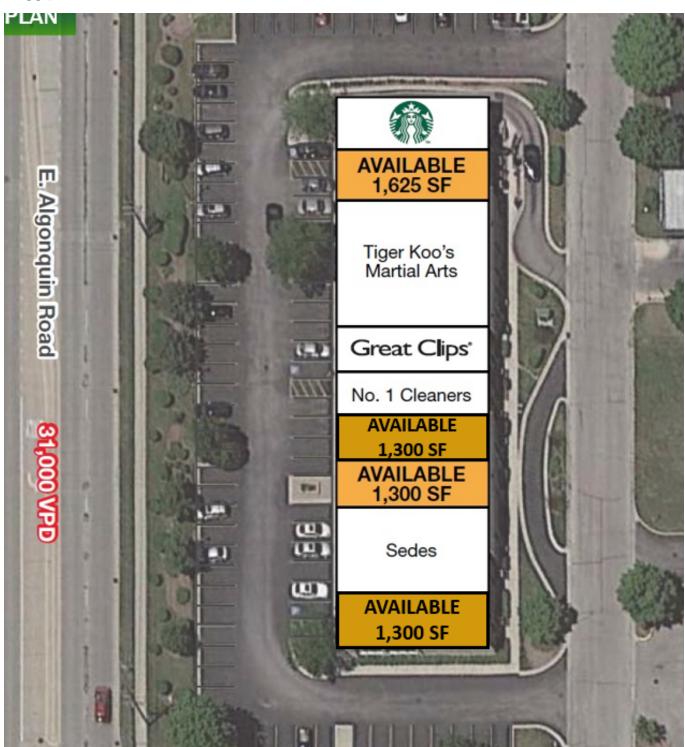

#### **AVAILABLE SPACES**

| SPACE          |          | LEASE RATE    | SIZE (SF) |
|----------------|----------|---------------|-----------|
| Unit Next to S | tarbucks | \$16.00 SF/yr | 1,625 SF  |
| Inline         |          | \$15.00 SF/yr | 1,300 SF  |
| Inline         |          | \$15.00 SF/yr | 1,300 SF  |
| End Cap Unit   |          | \$18.00 SF/yr | 1,300 SF  |