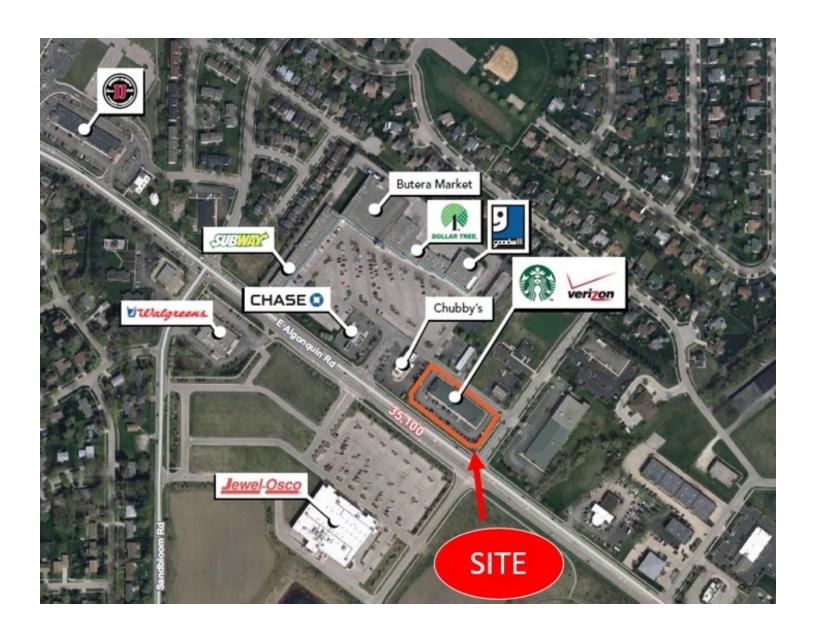

### **PROPERTY OVERVIEW**

Ryan's Place Plaza is located in Algonquin, IL along a high traffic Algonquin Road. Stimulated by a great mix of National and Local tenants, this location offers an exciting opportunity for new retailers wanting to get into this rapidly developing market.