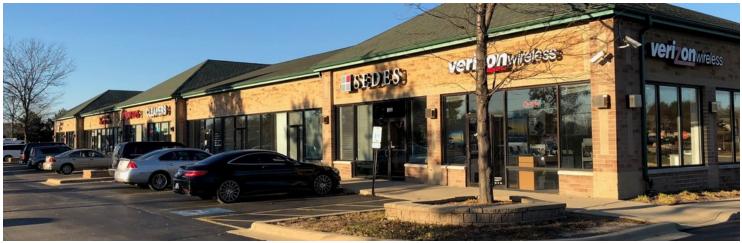

### **PROPERTY OVERVIEW**

Ryan's Place Plaza is located in Algonquin, IL along a high traffic Algonquin Road. Stimulated by a great mix of National and Local tenants, this location offers an exciting opportunity for new retailers wanting to get into this rapidly developing market.

#### **AVAILABLE SPACES**

| SPACE          |          | LEASE RATE    | SIZE (SF) |
|----------------|----------|---------------|-----------|
| Unit Next to S | tarbucks | \$16.00 SF/yr | 1,625 SF  |
| Inline         |          | \$15.00 SF/yr | 1,300 SF  |
| Inline         |          | \$15.00 SF/yr | 1,300 SF  |
| End Cap Unit   |          | \$18.00 SF/yr | 1,300 SF  |