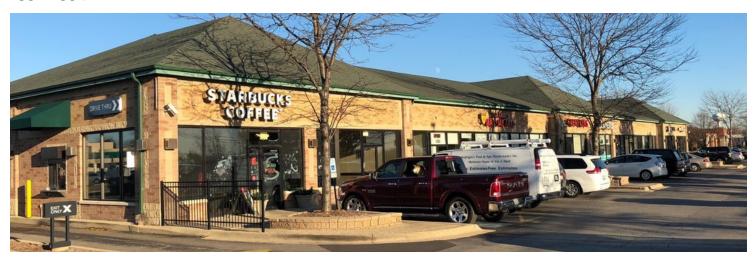

### **PROPERTY OVERVIEW**

Ryan's Place Plaza is located in Algonquin, IL along a high traffic Algonquin Road. Stimulated by a great mix of National and Local tenants, this location offers an exciting opportunity for new retailers wanting to get into this rapidly developing market.

#### **AVAILABLE SPACES**

| SPACE          |          | LEASE RATE    | SIZE (SF) |
|----------------|----------|---------------|-----------|
| Unit Next to S | tarbucks | \$16.00 SF/yr | 1,625 SF  |
| Inline         |          | \$15.00 SF/yr | 1,300 SF  |
| Inline         |          | \$15.00 SF/yr | 1,300 SF  |
| End Cap Unit   |          | \$18.00 SF/yr | 1,300 SF  |