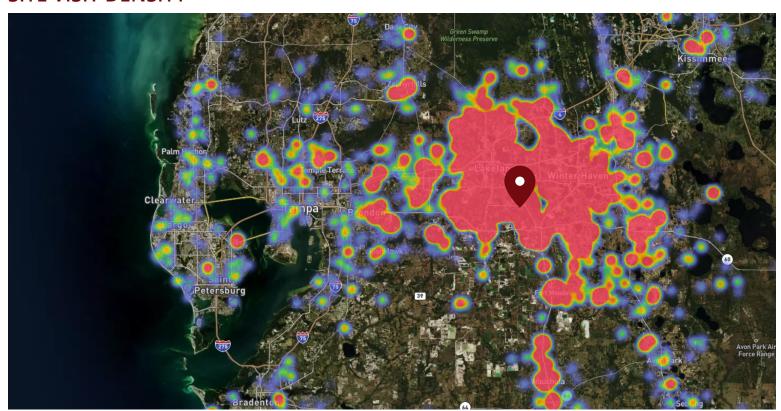

## SITE VISIT DENSITY

Red, orange, and yellow colors represent the location of 60% of site visitors

Data provided by Placer Labs Inc. (www.placer.ai)