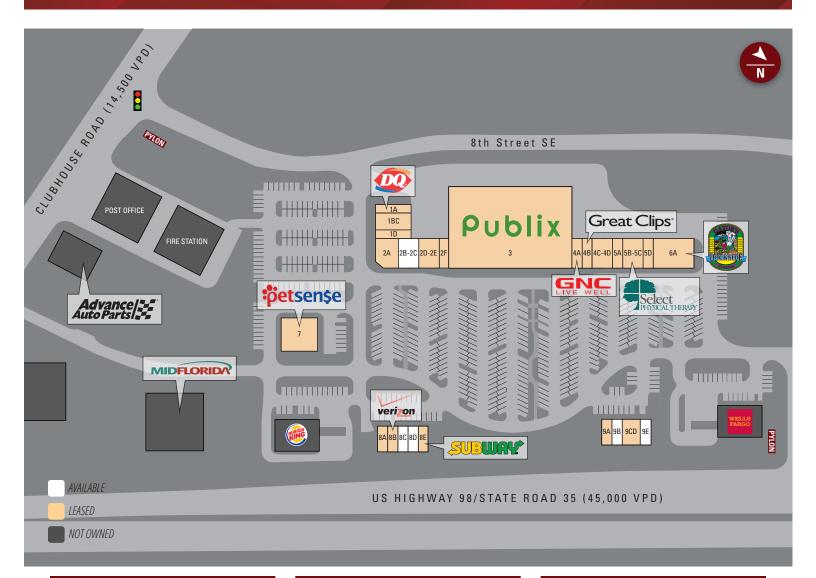

# Publix #1171 - Highland City Town Center

5185 US Highway 98 S Lakeland, FL 33812 Lat 27.969, Long -81.883

**FOR LEASE** 

1,080 - 2,800 SF AVAILABLE

# **Publix #1171 - Highland City Town Center**

5185 US Highway 98 S Lakeland, FL 33812 Lat 27.969, Long -81.883

| Suite | Tenant              | Size   |
|-------|---------------------|--------|
| 3     | Publix              | 45,600 |
| 1A    | Dairy Queen         | 1,750  |
| 1BC   | Palace Pizza        | 2,450  |
| 1D    | Love Chiropractic   | 1,400  |
| 2A    | Highland City Diner | 3,038  |
| 2B-2C | AVAILABLE (40 x 70) | 2,800  |
| 2D-2E | Hibachi Express     | 2,800  |
| 2F    | NBT Discount Liquor | 1,400  |
| 4A    | GNC                 | 1,400  |

|   | Suite | Tenant                  | Size  |
|---|-------|-------------------------|-------|
|   | 4B    | Great Clips             | 1,400 |
|   | 4C-4D | Lee Spa Nails           | 2,800 |
|   | 5A    | Highland Dental Clinic  | 1,400 |
|   | 5B-5C | Select Physical Therapy | 2,800 |
|   | 5D    | Bamboo Wok              | 1,400 |
|   | 6A    | Gators Dockside         | 5,600 |
|   | 7     | Petsense                | 5,600 |
| 1 | 8A    | Baja Heat Tanning Salon | 1,200 |
|   | 8B    | Verizon                 | 1,200 |

| Suite        | Tenant                | Size  |
|--------------|-----------------------|-------|
| 8C           | AVAILABLE (20 x 60)   | 1,200 |
| 8D           | AVAILABLE (18 x 60)   | 1,080 |
| 8E           | Subway                | 1,320 |
| 9A           | Linksters Taproom     | 1,200 |
| 9B           | AVAILABLE (20 x 60)   | 1,200 |
| 9CD          | Road & Trail Bicycles | 2,400 |
| 9E           | AVAILABLE (20 x 60)   | 1,200 |
| TOTAL 95,638 |                       |       |