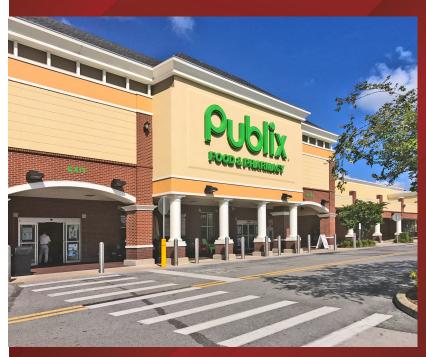

# Publix #1171 - Highland City Town Center

5185 US Highway 98 S Lakeland, FL 33812 Lat 27.969, Long -81.883

**FOR LEASE** 

1,080 - 2,800 SF AVAILABLE

#### PROPERTY HIGHLIGHTS

- Publix-Anchored Center
- Located at the High Traffic Signalized Intersection of Highway 98 South and Clubhouse Road
- 2.3 Miles South of the Polk Parkway & Polk State College
- 2.3 Miles North of the New 100 Acre Lakeland Regional Medical Center
- 7 Miles North of Bartow / SR-60
- Walking Distance to Ariva, a New Fully-Leased Luxury Apartment Complex with 312 Units
- Walking Distance to Fort Fraser Trail, which is a 7.75
   Mile Jogging/Biking Trail that Extends from Lakeland to
   Bartow
- Combined Traffic Count: 59,500 VPD