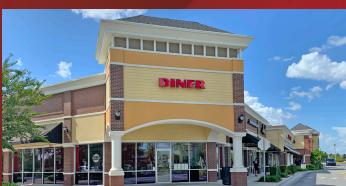

# **Publix #1171 - Highland City Town Center**

5185 US Highway 98 S Lakeland, FL 33812 Lat 27.969, Long -81.883

| Suite | Tenant              | Size   |
|-------|---------------------|--------|
| 3     | Publix              | 45,600 |
| 1A    | Dairy Queen         | 1,750  |
| 1BC   | Palace Pizza        | 2,450  |
| 1D    | Love Chiropractic   | 1,400  |
| 2A    | Highland City Diner | 3,038  |
| 2B-2C | AVAILABLE (40 x 70) | 2,800  |
| 2D-2E | Hibachi Express     | 2,800  |
| 2F    | NBT Discount Liquor | 1,400  |
| 4A    | GNC                 | 1,400  |