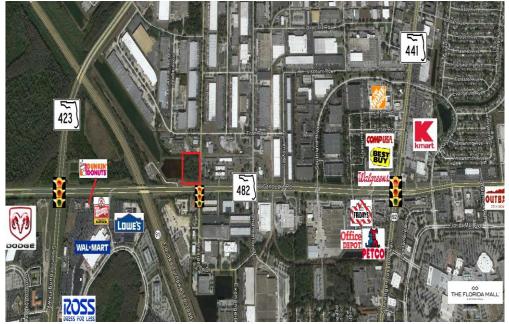

### PROPERTY HIGHLIGHTS

- Up to 3 acres of land with retail, QSR, strip center, and hotel use approved
- All site work will be completed by June 2019, 100% usable with off-site retention and utilities and roads put in by developer (ready for development)
- At the gateway of Orlando Central Park which is an established 13MM SF+ Mixed Use Business Park with Great Exposure on Sand Lake Road
- Located between Orange Blossom Trail and John Young Parkway with over 58,518 VPD traffic count (2010) and visible from the Florida Turnpike
- Owner will consider a BTS for a credit tenant
- Possible Owner Financing Available (see broker for details)
- Lease Rate: