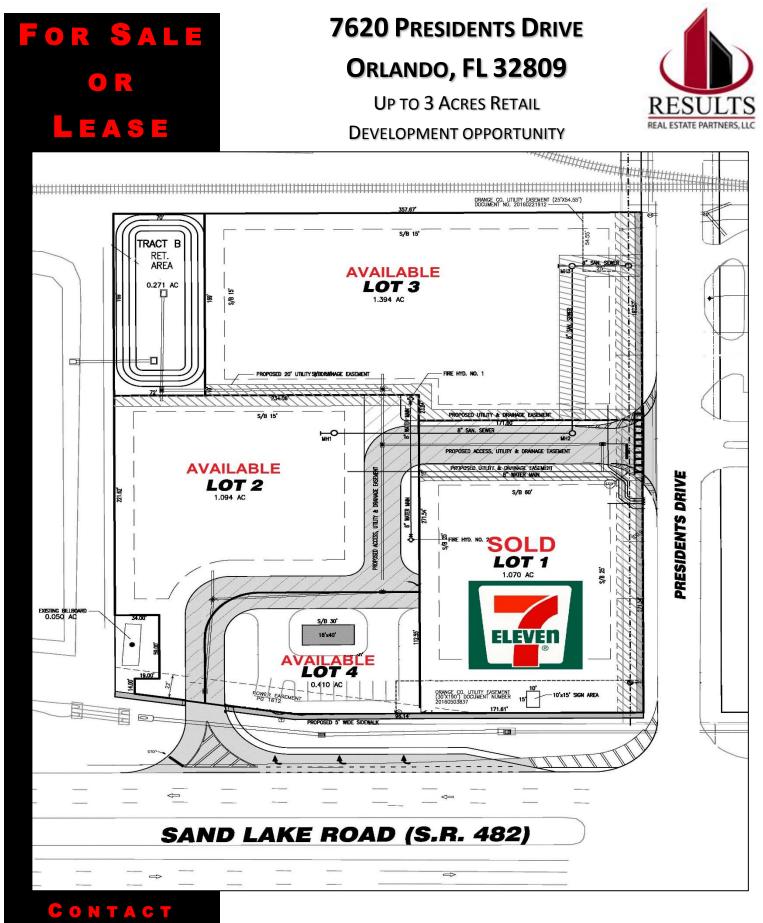

# 7620 Presidents Drive Orlando, FL 32809

UP TO 3 ACRES RETAIL DEVELOPMENT OPPORTUNITY

### PROPERTY HIGHLIGHTS

- Up to 3 acres of land with retail, QSR, strip center, and hotel use approved
- All site work will be completed by June 2019, 100% usable with off-site retention and utilities and roads put in by developer (ready for development)
- At the gateway of Orlando Central Park which is an established 13MM SF+ Mixed Use Business Park with Great Exposure on Sand Lake Road
- Located between Orange Blossom Trail and John Young Parkway with over 58,518 VPD traffic count (2010) and visible from the Florida Turnpike
- Owner will consider a BTS for a credit tenant
- Possible Owner Financing Available (see broker for details)
- Lease Rate:

# Concept Plan

**Population:** 

**Households:** 

Age:

**Median Income:** 

Results Real Estate Partners, LLC Licensed Commercial Real Estate Brokers 108 Commerce Street, Suite 200 Lake Mary, Florida 32746

> 407.647.0200 *main* 407.647.0205 *fax*