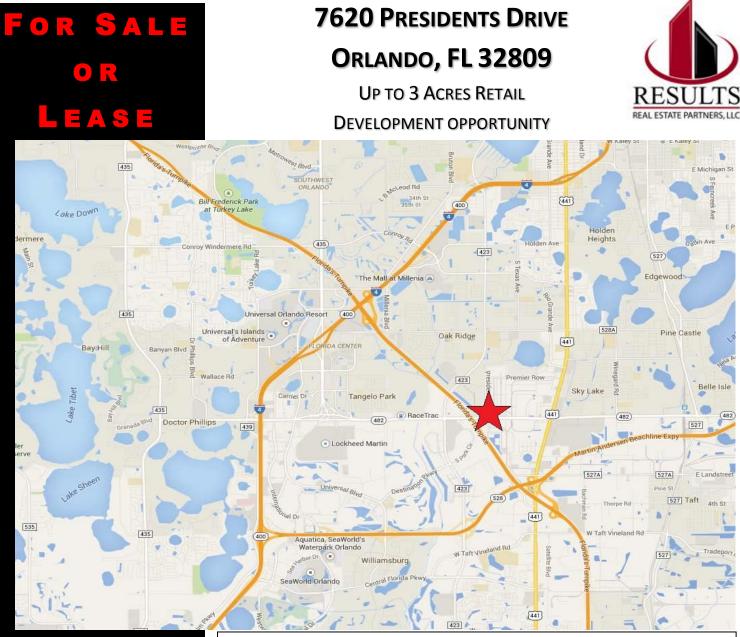

# 7620 Presidents Drive Orlando, FL 32809

UP TO 3 ACRES RETAIL DEVELOPMENT OPPORTUNITY

### PROPERTY HIGHLIGHTS

- Up to 3 acres of land with retail, QSR, strip center, and hotel use approved
- All site work will be completed by June 2019, 100% usable with off-site retention and utilities and roads put in by developer (ready for development)
- At the gateway of Orlando Central Park which is an established 13MM SF+ Mixed Use Business Park with Great Exposure on Sand Lake Road
- Located between Orange Blossom Trail and John Young Parkway with over 58,518 VPD traffic count (2010) and visible from the Florida Turnpike
- Owner will consider a BTS for a credit tenant
- Possible Owner Financing Available (see broker for details)
- Lease Rate: