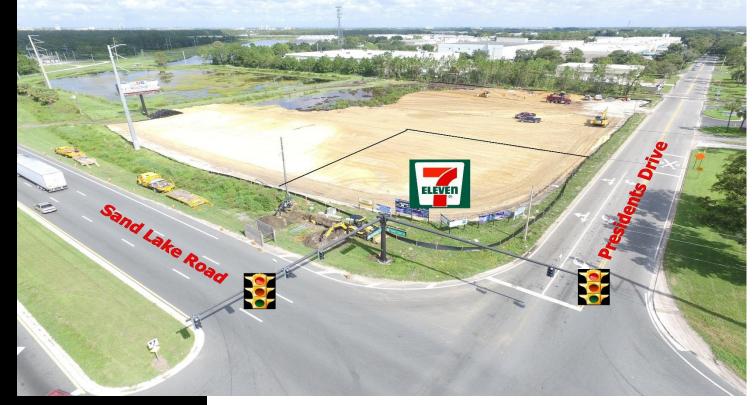

### PROPERTY HIGHLIGHTS

- Up to 3 acres of land with retail, QSR, strip center, and hotel use approved
- All site work will be completed by June 2019, 100% usable with off-site retention and utilities and roads put in by developer (ready for development)
- At the gateway of Orlando Central Park which is an established 13MM SF+ Mixed Use Business Park with Great Exposure on Sand Lake Road
- Located between Orange Blossom Trail and John Young Parkway with over 58,518 VPD traffic count (2010) and visible from the Florida Turnpike
- Owner will consider a BTS for a credit tenant
- Possible Owner Financing Available (see broker for details)
- Lease Rate:

## 7620 PRESIDENTS DRIVE

## ORLANDO, FL 32809

**DEVELOPMENT OPPORTUNITY** 

**UP TO 3 ACRES RETAIL** 