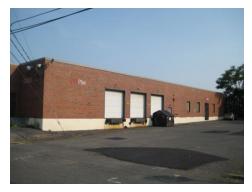

## **10 MIDLAND STREET**

Warehouse: 15,075 SF Office: 5,500 SF Ceiling Height: 14' 7" Docks: 3 Floors: Concrete slab Roof: Rubber Column Spacing: 31' x 21' Construction: Concrete block Date Built: 1950's Building Dimensions: 130' x 160' Power: 600 amp, 600 volt Heat: Gas Air Conditioning: 100% Sprinkler: Yes, wet system Water/Sewer: City

## **12 MIDLAND STREET**

Warehouse: 12,009 SF Office: None Ceiling Height: 14' 7" Docks: 3 Floors: Concrete slab Roof: Tar & gravel Column Spacing: 27' x 31' Construction: Concrete block Date Built: 1950's Building Dimensions: 108' x 92' Power: 200 amp, 220 volt Heat: Oil Air Conditioning: No Sprinkler: Yes, wet system Water/Sewer: City