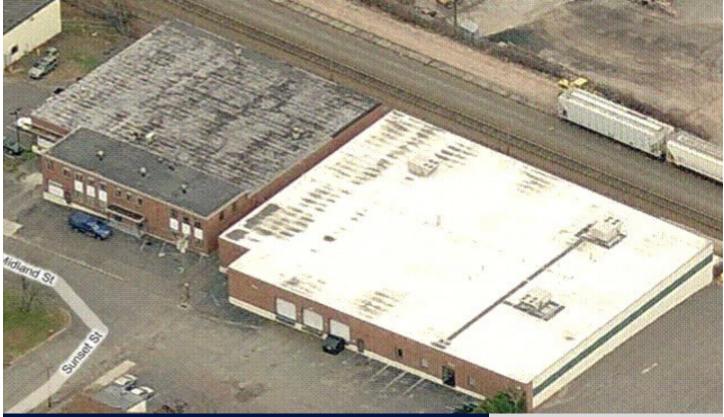

# 10-12 MIDLAND STREET HARTFORD, CT 06120

## 32,584 SF AVAILABLE

Sentry Commercial, as exclusive agent for the owner, is pleased to present 10-12 Midland Street, Hartford for sale. 10 Midland Street is 20,575 square feet and 12 Midland Street is approximately 12,009 square feet.

- Two buildings totaling over 32,000 square feet
- Each building has three dock doors
- Block construction
- Located in Opportunity Zone

## **10 MIDLAND STREET**

Warehouse: 15,075 SF Office: 5,500 SF Ceiling Height: 14' 7" Docks: 3 Floors: Concrete slab Roof: Rubber Column Spacing: 31' x 21' Construction: Concrete block Date Built: 1950's Building Dimensions: 130' x 160' Power: 600 amp, 600 volt Heat: Gas Air Conditioning: 100% Sprinkler: Yes, wet system Water/Sewer: City

## **12 MIDLAND STREET**

Warehouse: 12,009 SF Office: None Ceiling Height: 14' 7" Docks: 3 Floors: Concrete slab Roof: Tar & gravel Column Spacing: 27' x 31' Construction: Concrete block Date Built: 1950's Building Dimensions: 108' x 92' Power: 200 amp, 220 volt Heat: Oil Air Conditioning: No Sprinkler: Yes, wet system Water/Sewer: City