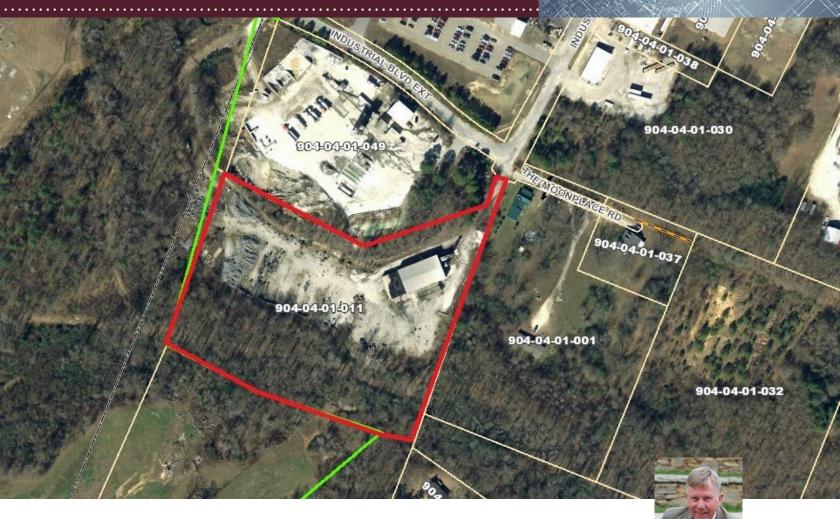

- 6.55± Acres
- · Laurens County
- Tax Map # 904-04-01-011
- Private entrance
- Development possibilities
- Adjacent 14.3± Acres available

Nelson Garrison
Commercial Sales & Leasing
864-430-2356

NGarrison@JoynerCommercial.com JoynerCommercial.com