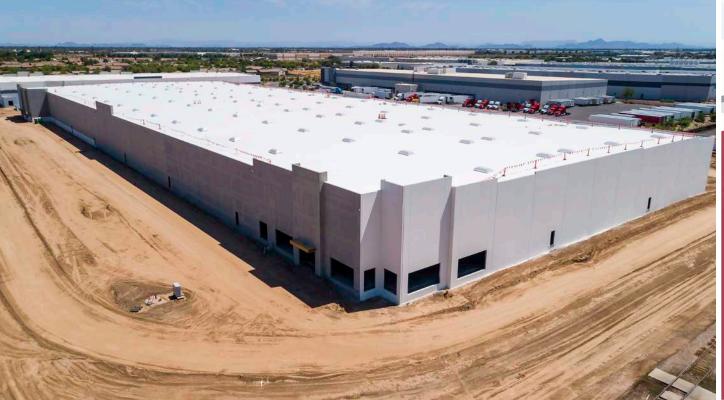

#### **BUILDING TWO**

- 224,700 SF
- 32' Clear Height
- ESFR Sprinkler System
- 52' x 50' Column Spacing
- 185' Fenced & Secured, All Concrete Truck Court
- 42 Dock High Doors (9' x 10')
- 2 Grade Level Doors (12' x 14')
- Power Provider: SRP
- 3,000 Amps, 227/480 V, 3 Phase
- R-38 Roof Insulation
- Skylights
- Divisible to 75,000 SF