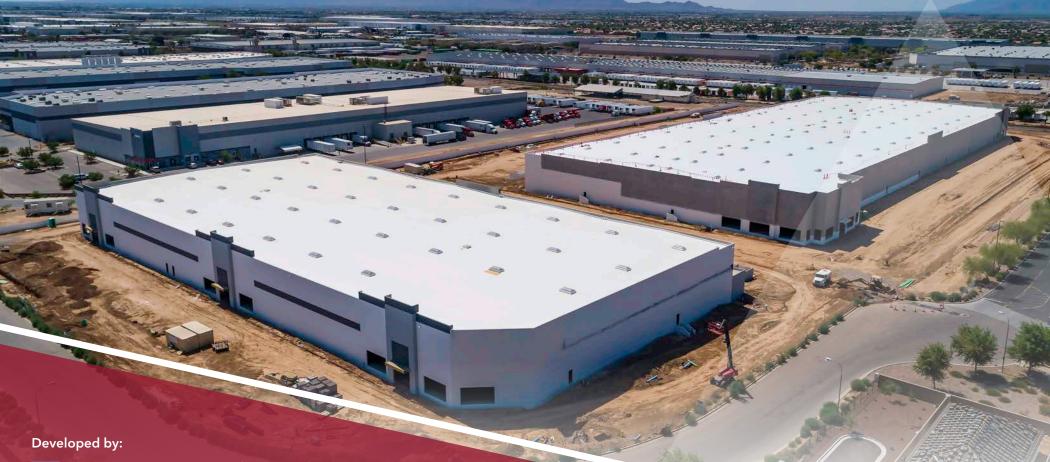

# MAJESTIC TOLLESON CENTER

BUILDING 1: 8701 WEST JEFFERSON STREET BUILDING 2: 8711 WEST JEFFERSON STREET

TOLLESON, ARIZONA

Jack Czerwinski
D 480.977.2701
Tom Simmons

Tom Simmons
D 562.948.4347

Leased by:

Allen Lowe, SIOR alowe@leearizona.com D 602.954.3747

Jeff Conrad, SIOR jconrad@leearizona.com D 602.954.3743 **AVAILABLE FOR LEASE:** 

BUILDING ONE: 103,108 SF BUILDING TWO: 224,700 SF

### **BUILDING ONE**

- 103,108 SF
- 30' Clear Height
- ESFR Sprinkler System
- 52' x 50' Column Spacing
- 135' Fenced & Secured,
   All Concrete Truck Court
- 20 Dock High Doors (9' x 10')
- 3 Grade Level Doors (12' x 14')
- Power Provider: SRP
- 2,000 Amps, 227/480 V, 3 Phase
- R-38 Roof Insulation
- Skylights
- Divisible to 30,000 SF

#### **BUILDING TWO**

- 224,700 SF
- 32' Clear Height
- ESFR Sprinkler System
- 52' x 50' Column Spacing
- 185' Fenced & Secured, All Concrete Truck Court
- 42 Dock High Doors (9' x 10')
- 2 Grade Level Doors (12' x 14')
- Power Provider: SRP
- 3,000 Amps, 227/480 V, 3 Phase
- R-38 Roof Insulation
- Skylights
- Divisible to 75,000 SF