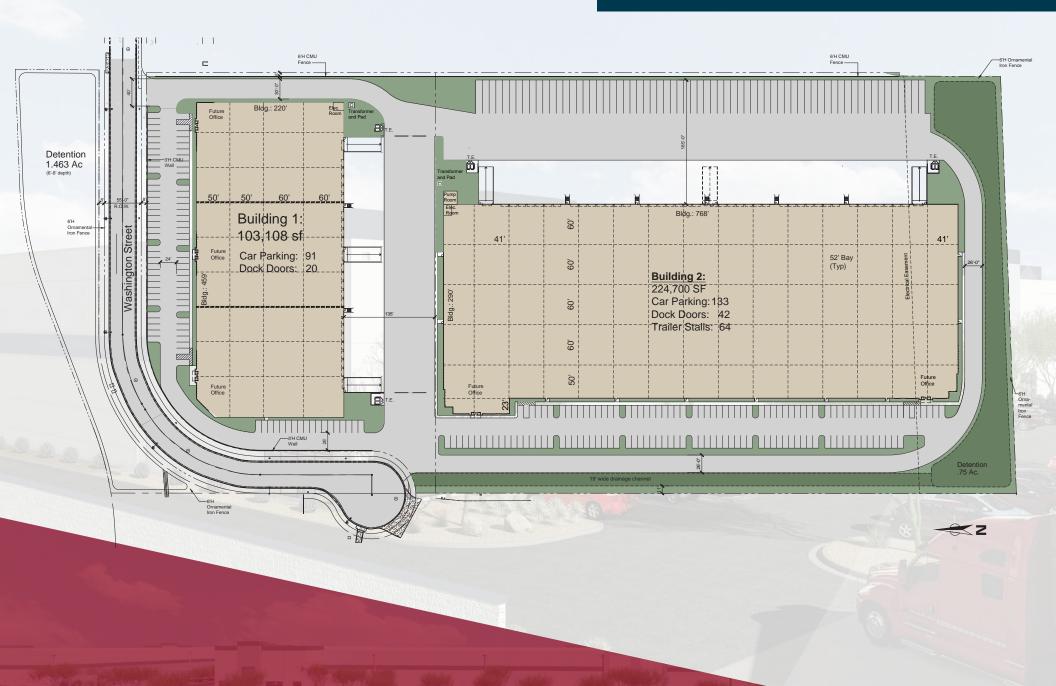

### **BUILDING ONE**

- 103,108 SF
- 30' Clear Height
- ESFR Sprinkler System
- 52' x 50' Column Spacing
- 135' Fenced & Secured,
   All Concrete Truck Court
- 20 Dock High Doors (9' x 10')
- 3 Grade Level Doors (12' x 14')
- Power Provider: SRP
- 2,000 Amps, 227/480 V, 3 Phase
- R-38 Roof Insulation
- Skylights
- Divisible to 30,000 SF

#### **BUILDING TWO**

- 224,700 SF
- 32' Clear Height
- ESFR Sprinkler System
- 52' x 50' Column Spacing
- 185' Fenced & Secured, All Concrete Truck Court
- 42 Dock High Doors (9' x 10')
- 2 Grade Level Doors (12' x 14')
- Power Provider: SRP
- 3,000 Amps, 227/480 V, 3 Phase
- R-38 Roof Insulation
- Skylights
- Divisible to 75,000 SF

## SITE PLAN

MAJESTIC TOLLESON CENTER