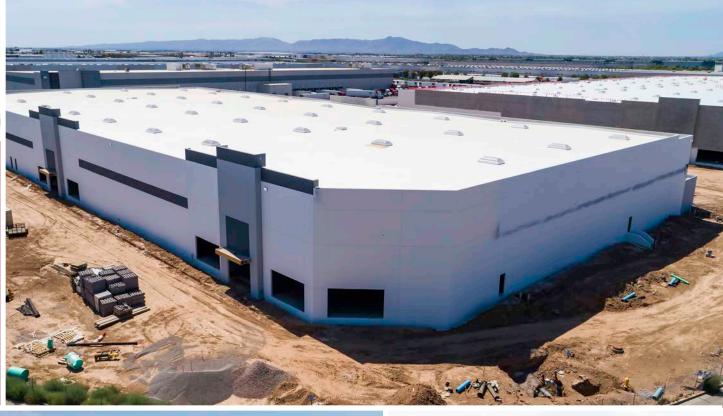

### **BUILDING ONE**

- 103,108 SF
- 30' Clear Height
- ESFR Sprinkler System
- 52' x 50' Column Spacing
- 135' Fenced & Secured,
   All Concrete Truck Court
- 20 Dock High Doors (9' x 10')
- 3 Grade Level Doors (12' x 14')
- Power Provider: SRP
- 2,000 Amps, 227/480 V, 3 Phase
- R-38 Roof Insulation
- Skylights
- Divisible to 30,000 SF