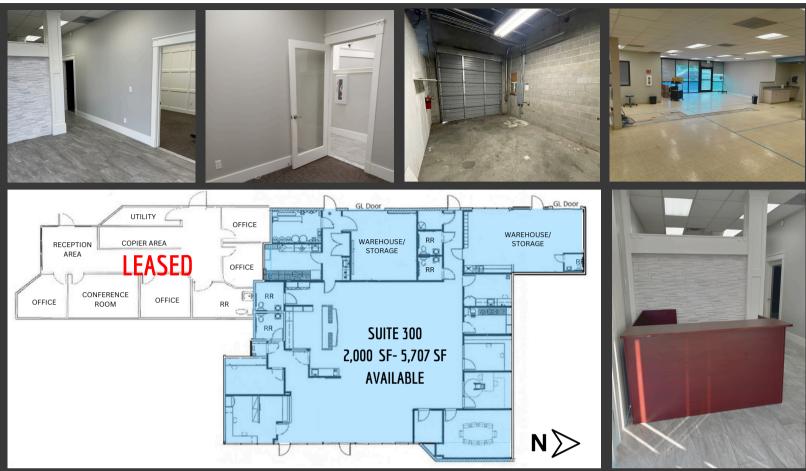

### Property Information

- Suite 300: 2,000 SF 5,707 SF Flex Space
- Currently Built Out as Medical Office
- Abundant Power 3 Phase
- Includes: Reception Area, Conference Room, Private Offices, Large Open Area, (5) Restrooms
- (2) 10' x 10' GL Doors
- Lakeview Hospital & South Davis Community Hospital Nearby
- Many Nearby Retail/Restaurant Amenities
- Easy Access to I-15