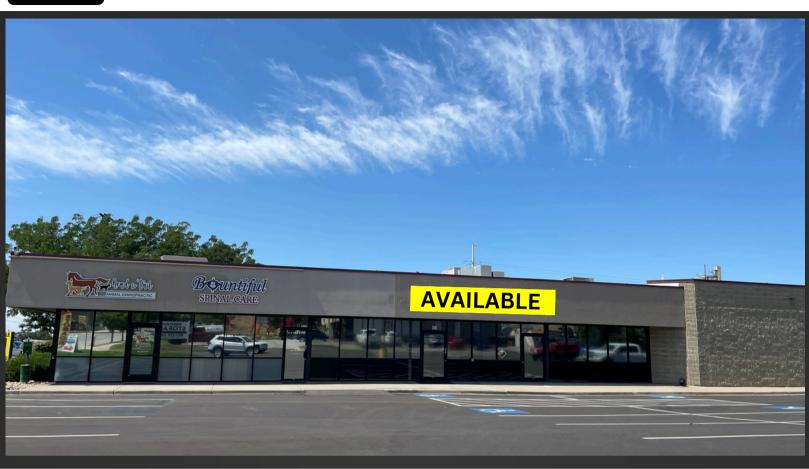

## **WOODS CROSS MEDICAL OFFICE/FLEX SPACE FOR LEASE**

724 WEST 500 SOUTH, WOODS CROSS, UTAH 84087

### Property Information

- Suite 300: 2,000 SF 5,707 SF Flex Space
- Currently Built Out as Medical Office
- Abundant Power 3 Phase
- Includes: Reception Area, Conference Room, Private Offices, Large Open Area, (5) Restrooms
- (2) 10' x 10' GL Doors
- Lakeview Hospital & South Davis Community Hospital Nearby
- Many Nearby Retail/Restaurant Amenities
- Easy Access to I-15

LEASE RATE REDUCED: \$15.60 \$12.70/SF NNN