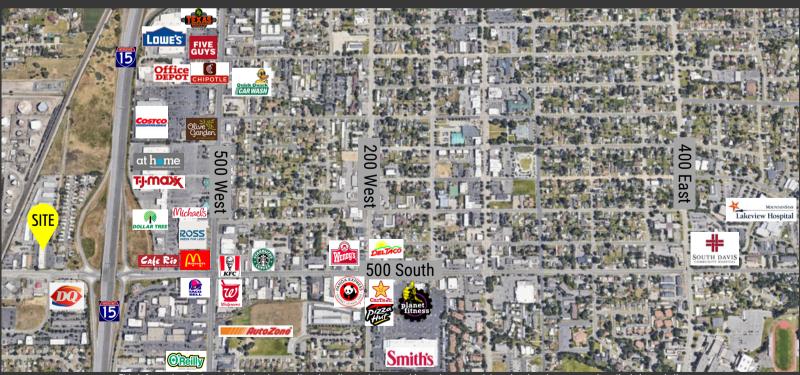

## **WOODS CROSS MEDICAL OFFICE/FLEX SPACE FOR LEASE**

724 WEST 500 SOUTH, WOODS CROSS, UTAH 84087

### Property Information

- Suite 300: 2,000 SF 5,707 SF Flex Space
- Currently Built Out as Medical Office
- Abundant Power 3 Phase
- Includes: Reception Area, Conference Room, Private Offices, Large Open Area, (5) Restrooms
- (2) 10' x 10' GL Doors
- Lakeview Hospital & South Davis Community Hospital Nearby
- Many Nearby Retail/Restaurant Amenities
- Easy Access to I-15

# **WOODS CROSS MEDICAL OFFICE/FLEX SPACE FOR LEASE**

724 WEST 500 SOUTH, WOODS CROSS, UTAH 84087

This information is given with the understanding that all negotiations and/or real estate activity related to the property described above shall be conducted through this cRc Nationwide office. The information while not guaranteed, was obtained from sources we believe to be reliable.