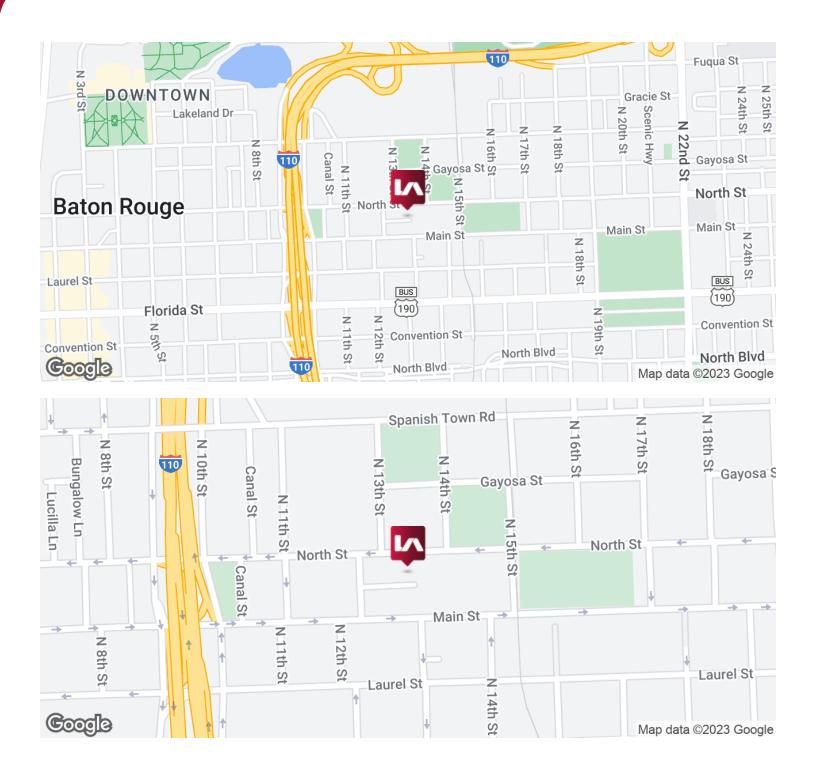

#### **LOCATION OVERVIEW**

The subject is located just east of downtown Baton Rouge and north of Florida Boulevard. This area is characterized by a mixture of older office buildings, apartment buildings and single family homes. Neighboring tenants and users of the commercial buildings in this part of town included the Department of Public Works, established contractors and engineering firms as well as non-profit and faith based organizations. This location provides excellent access to Interstate 10, Interstate 110, the State Capitol and the downtown courthouses.