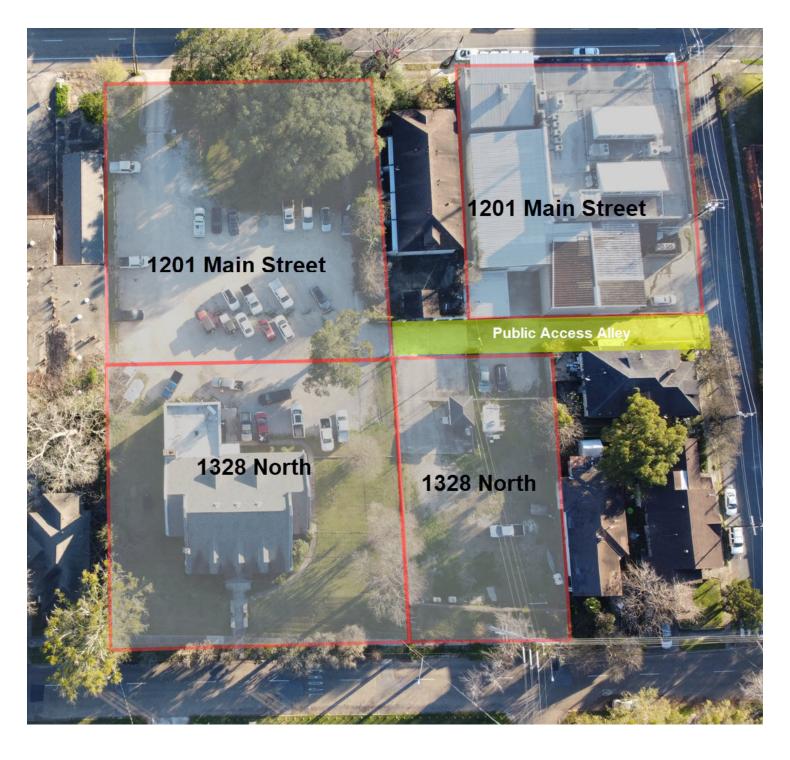

#### PROPERTY OVERVIEW

Two-story office building with access on North Street and Main Street available for purchase. The subject property could function as an office building or redevelopment property with multiple tax credits available. Property is also located in an opportunity zone. Large lot that will be subject to a resub and an assimilation. Plenty of room for parking. Can be acquired along with 1201 Main Street.