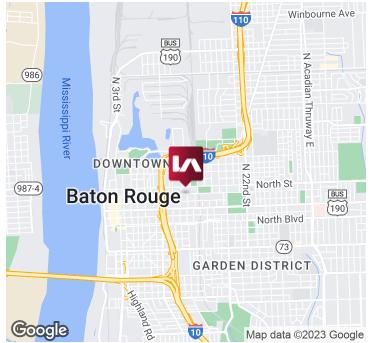

#### **LOCATION OVERVIEW**

The subject is located just east of downtown Baton Rouge and north of Florida Boulevard. This area is characterized by a mixture of older office buildings, apartment buildings and single family homes. Neighboring tenants and users of the commercial buildings in this part of town included the Department of Public Works, established contractors and engineering firms as well as non-profit and faith based organizations. This location provides excellent access to Interstate 10, Interstate 110, the State Capitol and the downtown courthouses.