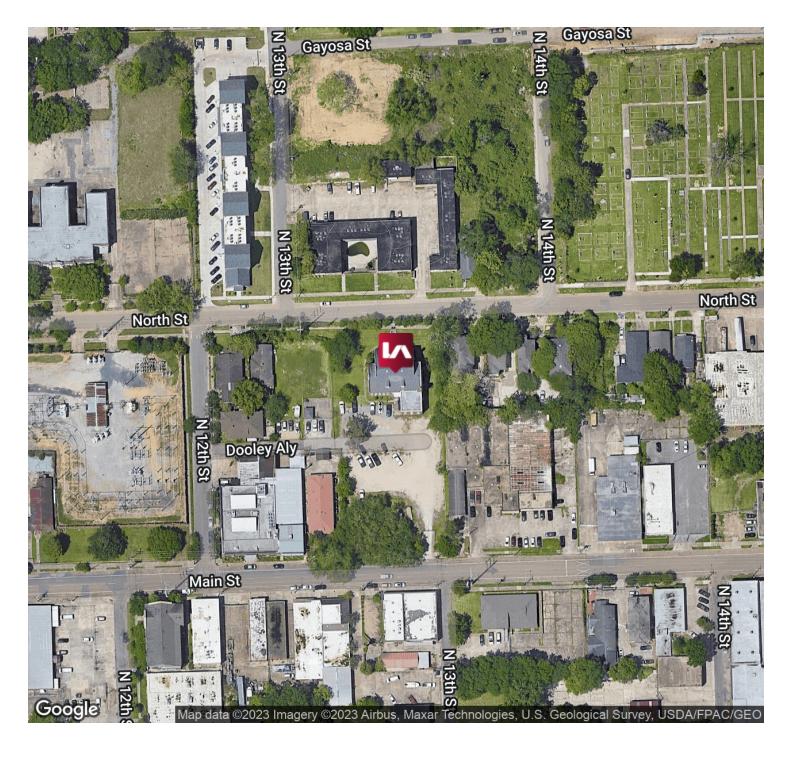

#### **LOCATION OVERVIEW**

The subject is located just east of downtown Baton Rouge and north of Florida Boulevard. This area is characterized by a mixture of older office buildings, apartment buildings and single family homes. Neighboring tenants and users of the commercial buildings in this part of town included the Department of Public Works, established contractors and engineering firms as well as non-profit and faith based organizations. This location provides excellent access to Interstate 10, Interstate 110, the State Capitol and the downtown courthouses.