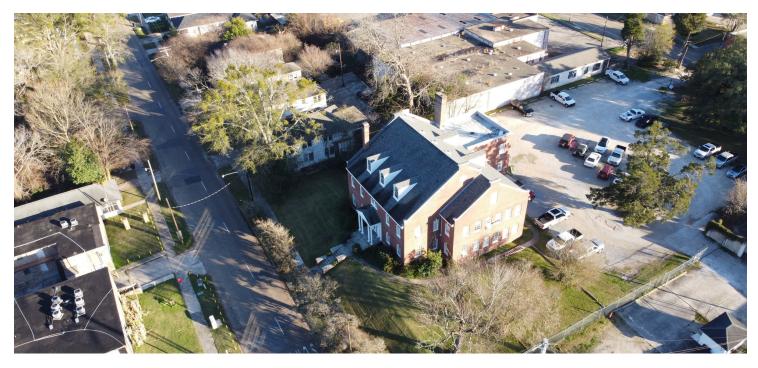

#### PROPERTY OVERVIEW

Two-story office building with access on North Street and Main Street available for purchase. The subject property could function as an office building or redevelopment property with multiple tax credits available. Property is also located in an opportunity zone. Large lot that will be subject to a resub and an assimilation. Plenty of room for parking. Can be acquired along with 1201 Main Street.

#### **LOCATION OVERVIEW**

The subject is located just east of downtown Baton Rouge and north of Florida Boulevard. This area is characterized by a mixture of older office buildings, apartment buildings and single family homes. Neighboring tenants and users of the commercial buildings in this part of town included the Department of Public Works, established contractors and engineering firms as well as non-profit and faith based organizations. This location provides excellent access to Interstate 10, Interstate 110, the State Capitol and the downtown courthouses.