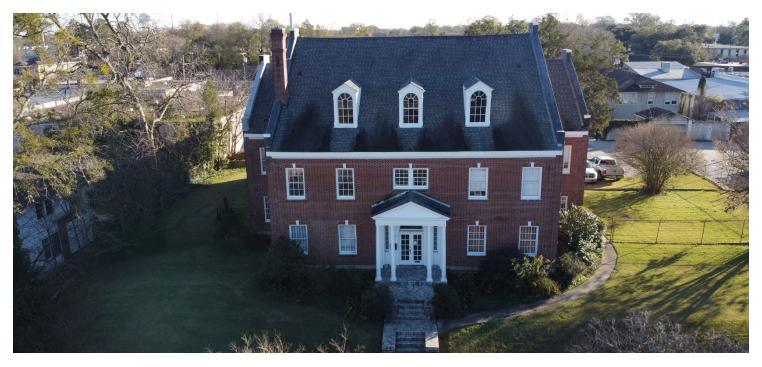

1328 North Street, Baton Rouge, LA 70802

### PROPERTY HIGHLIGHTS

- Located just east of Downtown Baton Rouge
- In an Opportunity Zone
- North of Mid-City and the Garden District
- Subject to a resub and assimilation
- Currently used as an office building
- Can be converted to apartments

#### PROPERTY OVERVIEW

Two-story office building with access on North Street and Main Street available for purchase. The subject property could function as an office building or redevelopment property with multiple tax credits available. Property is also located in an opportunity zone. Large lot that will be subject to a resub and an assimilation. Plenty of room for parking. Can be acquired along with 1201 Main Street.