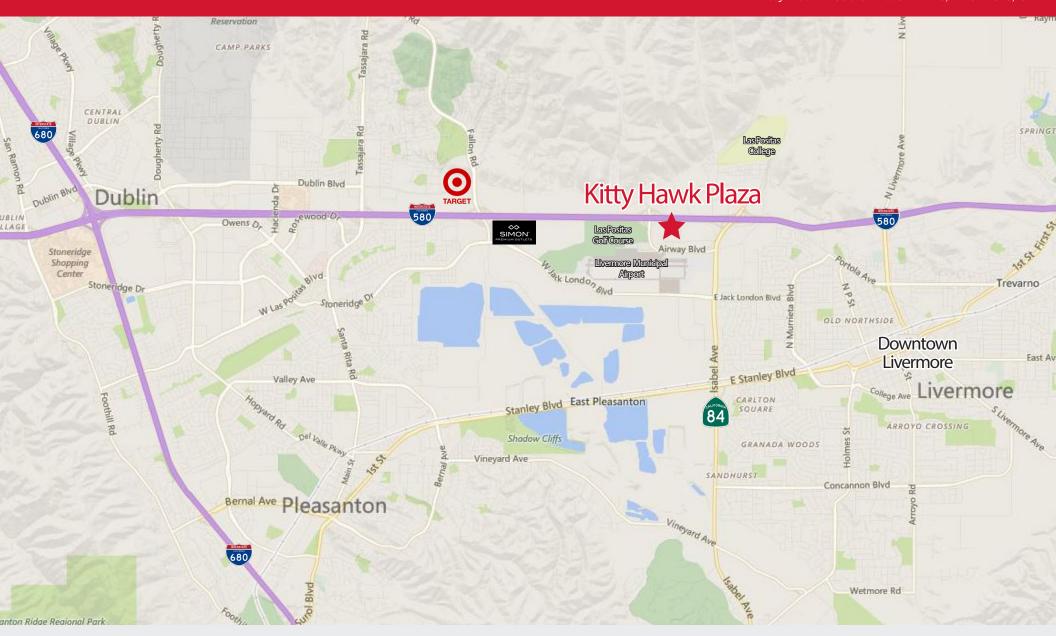

## FREEWAY VISIBLE RETAIL

### KITTY HAWK PLAZA FOR LEASE

Kitty Hawk Road & Nissen Drive, Livermore, CA

CONTACT INFO:

**JESSICA MAUSER** 

Principal 925.737.4168 jmauser@lee-associates.com Lic#: 01728720

#### **LOCATION HIGHLIGHTS**

- Located one mile from the SF Premium Outlets
- Rare freeway facing building with direct line of sight from I-580

CONTACT INFO:

JESSICA MAUSER

Principal 925.737.4168 jmauser@lee-associates.com **Lic#:** 01728720