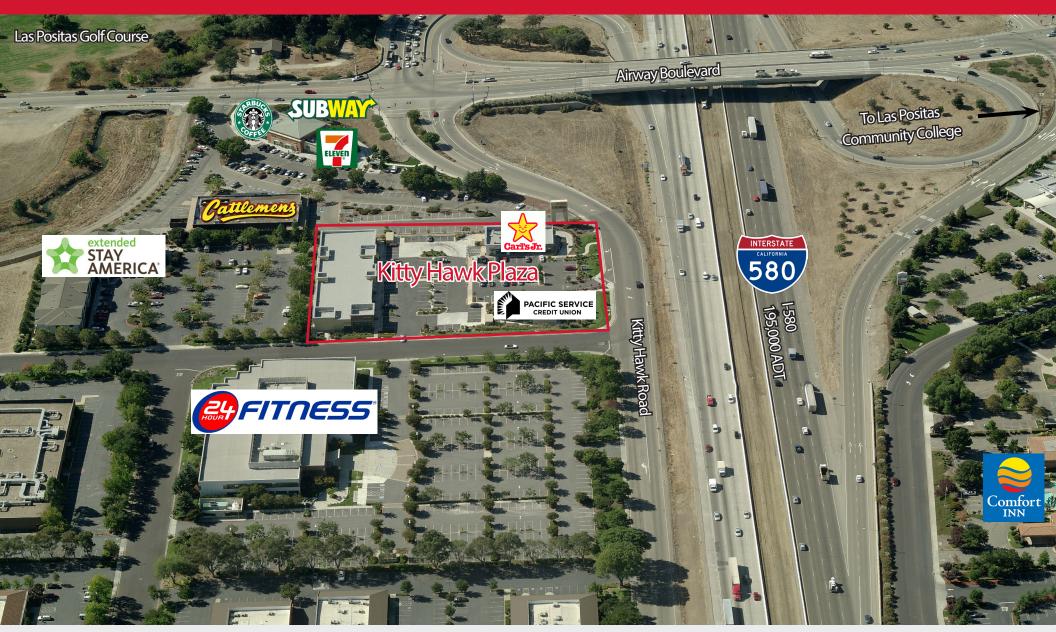

## FREEWAY VISIBLE RETAIL

### KITTY HAWK PLAZA FOR LEASE

Kitty Hawk Road & Nissen Drive, Livermore, CA

CONTACT INFO:

**JESSICA MAUSER** 

Principal 925.737.4168 jmauser@lee-associates.com Lic#: 01728720

#### **PROPERTY HIGHLIGHTS**

- 3,339 SF end cap available now!
- Neighboring tenants include Carl's Jr, Starbucks, 24 Hour Fitness, Pacific Service Credit Union, and more!
- Ample parking at 4.4/1000 SF
- Please call for pricing

#### **LOCATION HIGHLIGHTS**

- Located one mile from the SF Premium Outlets
- Rare freeway facing building with direct line of sight from I-580

CONTACT INFO:

JESSICA MAUSER

Principal 925.737.4168 jmauser@lee-associates.com **Lic#:** 01728720