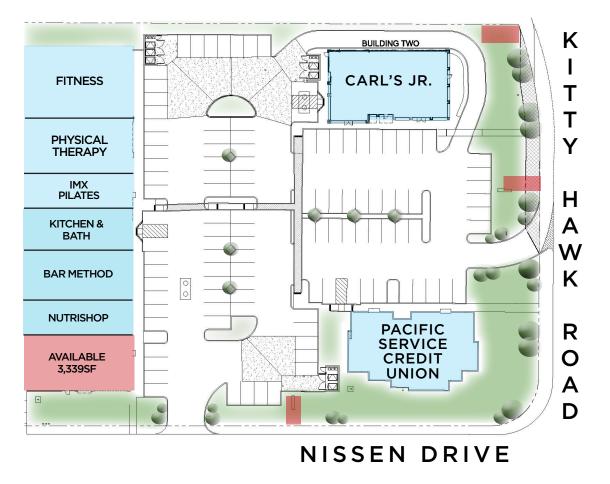

# FREEWAY VISIBLE RETAIL

### KITTY HAWK PLAZA FOR LEASE

Kitty Hawk Road & Nissen Drive, Livermore, CA

CONTACT INFO:

**JESSICA MAUSER** 

Principal 925.737.4168 jmauser@lee-associates.com LIC#: 01728720

#### **PROPERTY HIGHLIGHTS**

- 3,339 SF end cap available now!
- Neighboring tenants include Carl's Jr, Starbucks, 24 Hour Fitness, Pacific Service Credit Union, and more!
- Ample parking at 4.4/1000 SF
- Please call for pricing