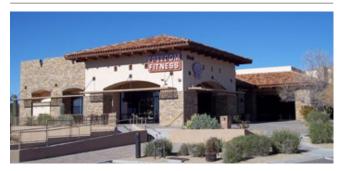

# Villages at Pinnacle Peak

| SUITE  | TENANT                    | RSF    |
|--------|---------------------------|--------|
| A-101  | Pinnacle Grill            | 3,420  |
| A-103  | Vacant                    | 1,726  |
| A-105  | Buddha Brothers Cigar Co. | 1,264  |
| A-106  | Vacant                    | 1,100  |
| B-101  | G. Motti, LLC             | 4,661  |
| C-100  | Freedom Fitness           | 7,513  |
| D-100  | Vacant                    | 1,842  |
| D-101  | Vacant                    | 2,710  |
| D-102  | Vacant                    | 1,173  |
| D-103* | Vacant                    | 1,784  |
| Total  |                           | 27,194 |