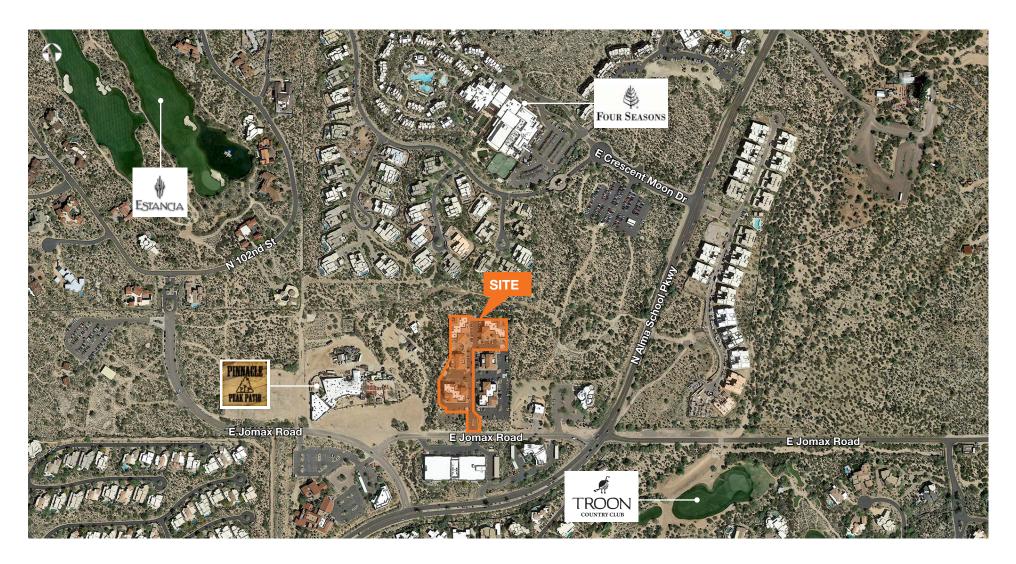

| RSF    |
|--------|---------------------------|--------|
| A-101  | Pinnacle Grill            | 3,420  |
| A-103  | Vacant                    | 1,726  |
| A-105  | Buddha Brothers Cigar Co. | 1,264  |
| A-106  | Vacant                    | 1,100  |
| B-101  | G. Motti, LLC             | 4,661  |
| C-100  | Freedom Fitness           | 7,513  |
| D-100  | Vacant                    | 1,842  |
| D-101  | Vacant                    | 2,710  |
| D-102  | Vacant                    | 1,173  |
| D-103* | Vacant                    | 1,784  |
| Total  |                           | 27,194 |

\*Former dentist; high end finishes.

Bldg D suites can be combined for a total of 7,510 contiguous RSF.







### CONTACT

Matthew Ault 602.513.5128 mault@kiddermathews.com



# Villages at Pinnacle Peak



### CONTACT

Matthew Ault 602.513.5128 mault@kiddermathews.com