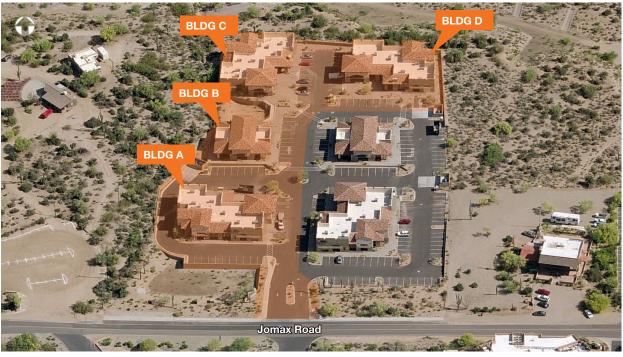

# Villages at Pinnacle Peak

| SUITE  | TENANT                    | RSF    |
|--------|---------------------------|--------|
| A-101  | Pinnacle Grill            | 3,420  |
| A-103  | Vacant                    | 1,726  |
| A-105  | Buddha Brothers Cigar Co. | 1,264  |
| A-106  | Vacant                    | 1,100  |
| B-101  | G. Motti, LLC             | 4,661  |
| C-100  | Freedom Fitness           | 7,513  |
| D-100  | Vacant                    | 1,842  |
| D-101  | Vacant                    | 2,710  |
| D-102  | Vacant                    | 1,173  |
| D-103* | Vacant                    | 1,784  |
| Total  |                           | 27,194 |

\*Former dentist; high end finishes.

Bldg D suites can be combined for a total of 7,510 contiguous RSF.