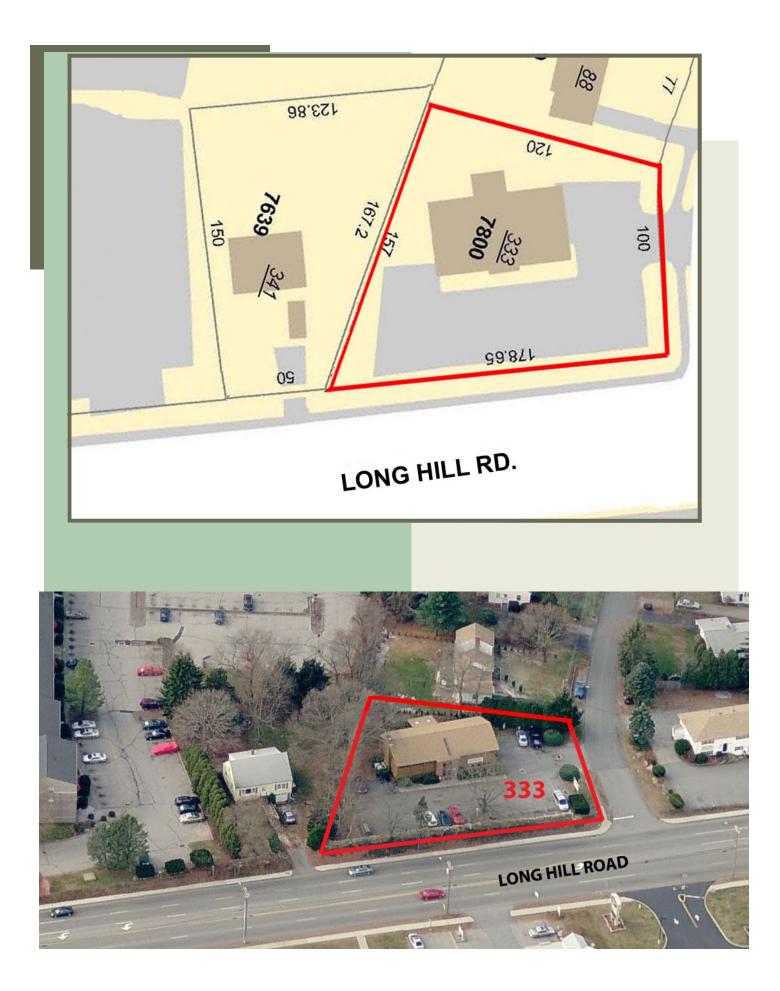

## **PEQUOT COMMERCIAL**

15 Chesterfield Road, Suite 4 East Lyme, CT 06333

860-447-9570 x153 Fax 860-444-6661

- 4,108 sf Office building on 0.41 acre, corner lot
- 1st floor leased long term
- 2nd floor FOR LEASE 2,054 sf
- 1st floor ADA compliance
- Right off I-95, across from Applebee's and Hampton Inn
- Built 1986
- Off-Street parking 22
- Great visibility and road frontage
- 21,700 Average Daily Traffic count
- Taxes \$9,257