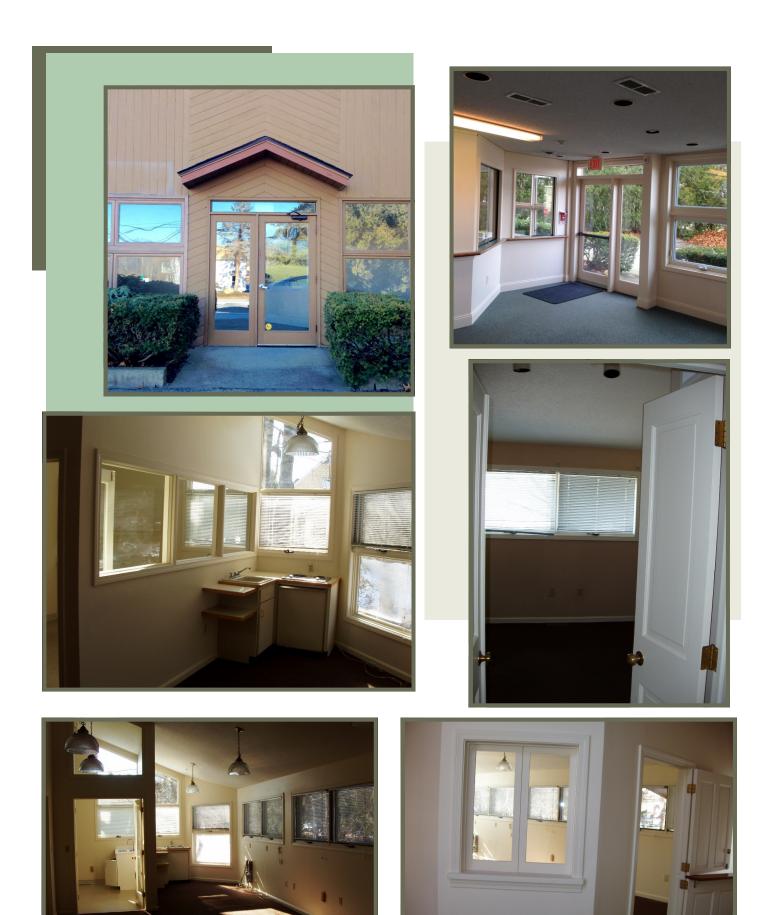

## **PEQUOT COMMERCIAL**

15 Chesterfield Road, Suite 4 East Lyme, CT 06333

860-447-9570 x153 Fax 860-444-6661

- 4,108 sf Office building on 0.41 acre, corner lot
- 1st floor leased long term
- 2nd floor FOR LEASE 2,054 sf
- 1st floor ADA compliance
- Right off I-95, across from Applebee's and Hampton Inn
- Built 1986
- Off-Street parking 22
- Great visibility and road frontage
- 21,700 Average Daily Traffic count
- Taxes \$9,257