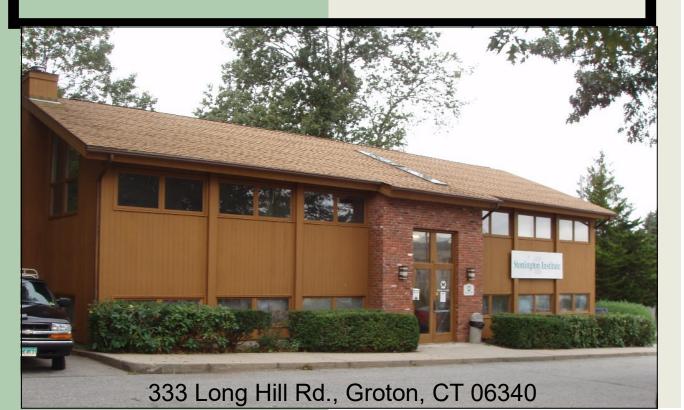

## FOR SALE - OFFICE

FOR SALE

\$355,000

Judy Walsh jwalsh@pequotcommercial.com

Heather Gianacoplos heatherg@pequotcommercial.com

## **PEQUOT COMMERCIAL**

15 Chesterfield Road, Suite 4 East Lyme, CT 06333

860-447-9570 x153 Fax 860-444-6661

- 4,108 sf Office building on 0.41 acre, corner lot
- 1st floor leased long term
- 2nd floor FOR LEASE 2,054 sf
- 1st floor ADA compliance
- Right off I-95, across from Applebee's and Hampton Inn
- Built 1986
- Off-Street parking 22
- Great visibility and road frontage
- 21,700 Average Daily Traffic count
- Taxes \$9,257