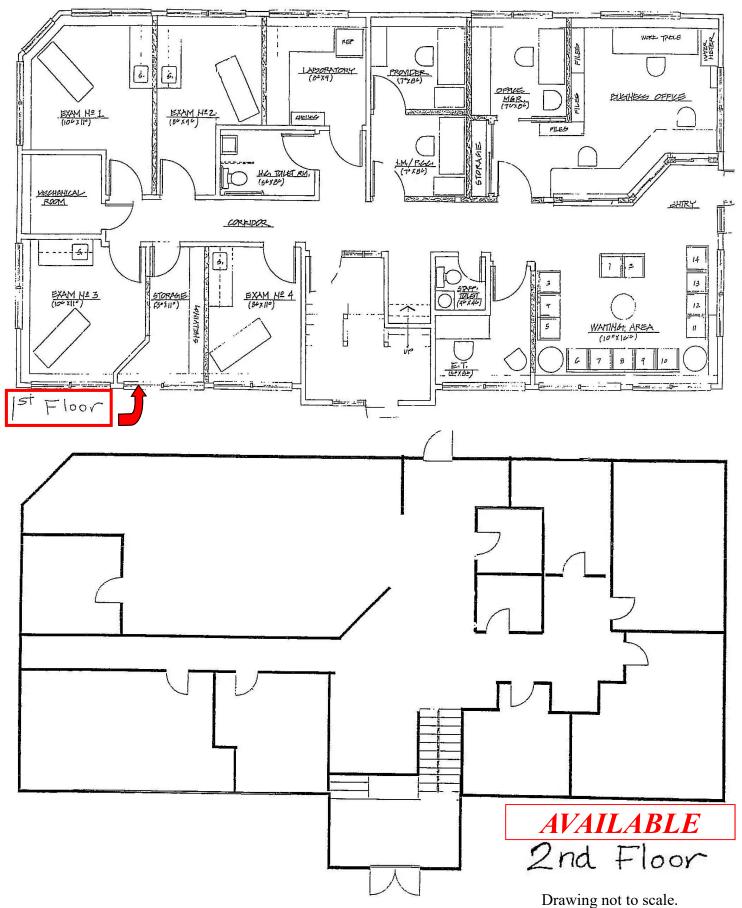

y and road frontage
- 21,700 Average Daily Traffic count
- Taxes \$9,257



Additional Information

- > **Units**: 2
- > Assessment Value: \$304,010

> District: Poquonnock Bridge

> Heat: Oil; Forced hot air; central A/C

> Zone: Zone CN-Commercial Neighborhood

> Septic> Public Water

| DEMOGRAPHICS                  | 3 MILE | 5 MILE | 10 MILE |
|-------------------------------|--------|--------|---------|
| Total Population              | 49,844 | 83,445 | 143,823 |
| Total Households              | 19,538 | 34,630 | 60,221  |
| Household Income \$0—\$30,000 | 26.53% | 22.26% | 18.11%  |
| \$30,001-\$60,000             | 25.97% | 23.96% | 22.99%  |
| \$60,001-\$100,000            | 27.34% | 25.26% | 26.18%  |
| \$100,001+                    | 20.16% | 28.54% | 32.72%  |

## FLOORPLANS