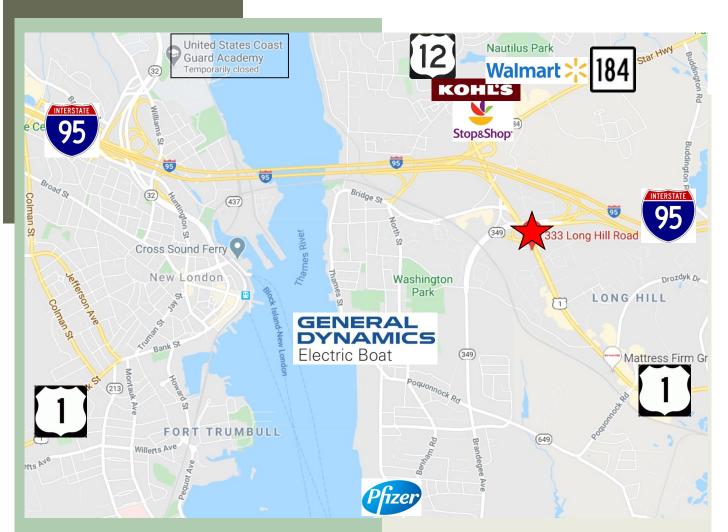

## **PEQUOT COMMERCIAL**

15 Chesterfield Road, Suite 4 East Lyme, CT 06333

860-447-9570 x153 Fax 860-444-6661

- 4,108 sf Office building on 0.41 acre, corner lot
- 1st floor leased long term
- 2nd floor FOR LEASE 2,054 sf
- 1st floor ADA compliance
- Right off I-95, across from Applebee's and Hampton Inn
- Built 1986
- Off-Street parking 22
- Great visibility and road frontage
- 21,700 Average Daily Traffic count
- Taxes \$9,257