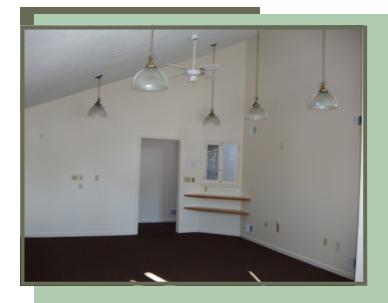

## **PEQUOT COMMERCIAL**

15 Chesterfield Road, Suite 4 East Lyme, CT 06333

860-447-9570 x153 Fax 860-444-6661

- 4,108 sf Office building on 0.41 acre, corner lot
- 1st floor leased long term
- 2nd floor FOR LEASE 2,054 sf
- 1st floor ADA compliance
- Right off I-95, across from Applebee's and Hampton Inn
- Built 1986
- Off-Street parking 22
- Great visibility and road frontage
- 21,700 Average Daily Traffic count
- Taxes \$9,257