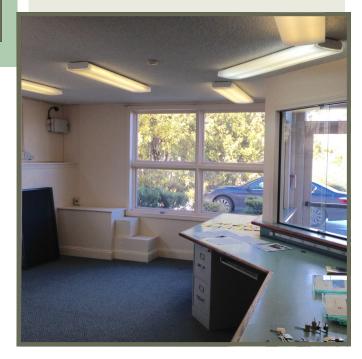

## **PEQUOT COMMERCIAL**

15 Chesterfield Road, Suite 4 East Lyme, CT 06333

860-447-9570 x153 Fax 860-444-6661

- 4,108 sf Office building on 0.41 acre, corner lot
- 1st floor leased long term
- 2nd floor FOR LEASE 2,054 sf
- 1st floor ADA compliance
- Right off I-95, across from Applebee's and Hampton Inn
- Built 1986
- Off-Street parking 22
- Great visibility and road frontage
- 21,700 Average Daily Traffic count
- Taxes \$9,257