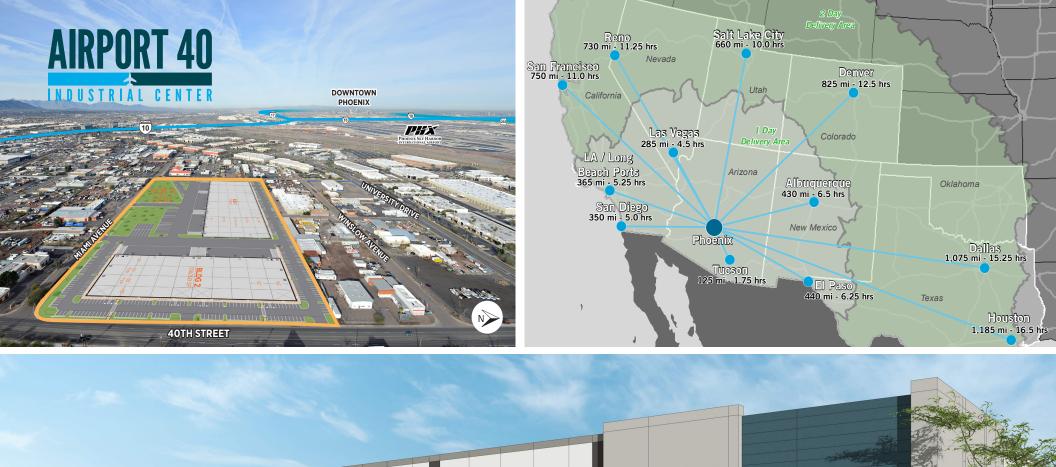

### **FREEWAY ACCESS**

Two minutes to two full-diamond interchanges at 40th Street & 32nd Street. Five minutes to SR 143.