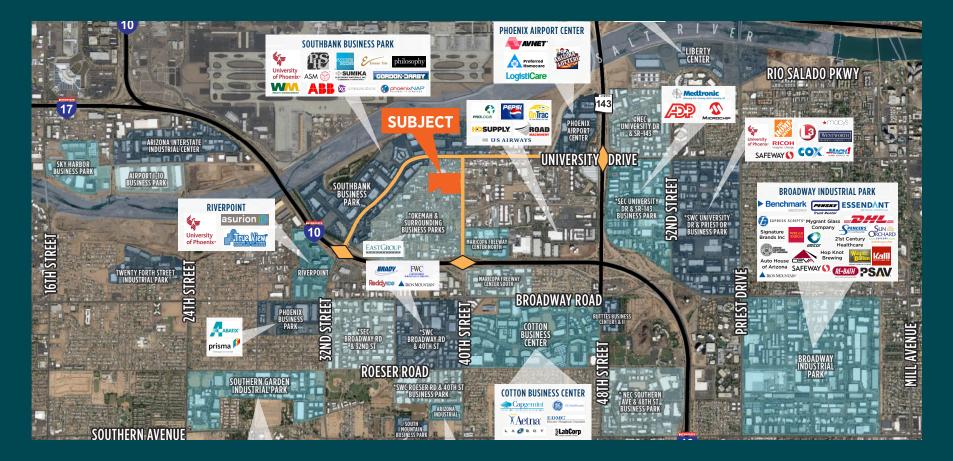

# CORPORATE NEIGHBORS MAP

**AIRPORT ACCESS** Seven minute access to Sky Harbor International Airport.

### **FREEWAY ACCESS**

Two minutes to two full-diamond interchanges at 40th Street & 32nd Street. Five minutes to SR 143.

#### **RETAIL AMENITIES**

Ten minute access to Arizona State University and Arizona Mills Mall. Close proximity to retail and restaurant amenities.

# LABOR ACCESS

Proximate access to labor in Central Phoenix, Tempe, Ahwatukee, Chandler and Mountain Park Ranch Communities.

**REPRESENTED BY:** 

MIKE HAENEL

+1 602 224 4404

ANDY MARKHAM, SIOR **Executive Managing Director** Executive Managing Director +1 602 224 4408 mike.haenel@cushwake.com andy.markham@cushwake.com PHIL HAENEL Director +1 602 224 4409 phil.haenel@cushwake.com **OWNED & DEVELOPED BY:** 