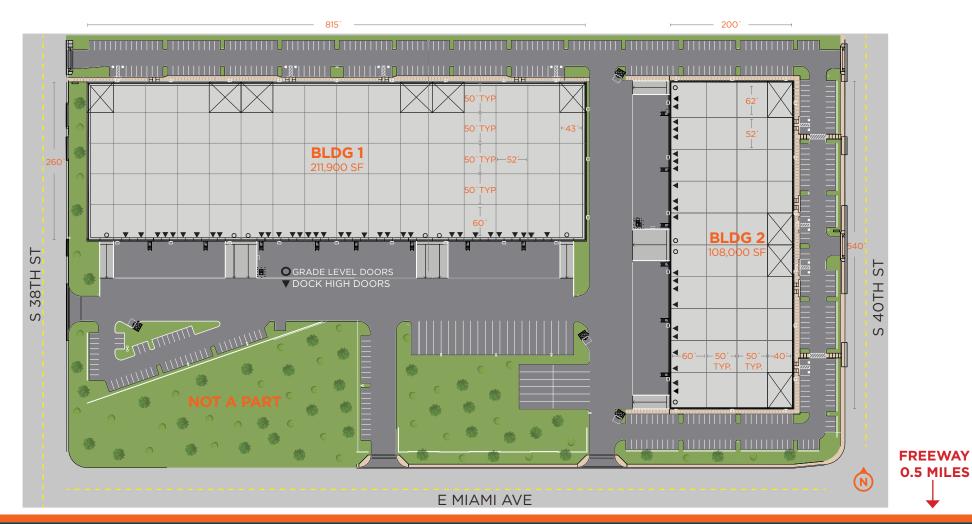

# **BUILDING 1 FEATURES**

- 211,900 SF (Divisible to 40,000 SF)
- 6 Entrances
- Clear Height: 32'
- Parking Ratio: 1.49-1,000 SF (expandable)
- ESFR Sprinkler System
- 33 Dock High Doors (9'x10')
- 6 Grade Level Doors (12'x14')
- 22 Trailer Parking Stalls
- 277/480 Volt, 3 Phase Power 3,600 Amps
- Prominent Building Signage Available
- Slab: 6" unreinforced on 4" of ABC
- Insulation: R-30
- 60' Speed Bays

# **BUILDING 2 FEATURES**

- 108,800 SF (Divisible to 18,000 SF)
- 4 Entrances
- Clear Height: 32'
- Parking Ratio: 1.49-1,000 SF (expandable)
- ESFR Sprinkler System
- 22 Dock High Doors (9'x10')
- 4 Grade Level Doors (12'x14')
- 12 Trailer Parking Stalls
- 277/480 Volt, 3 Phase Power 3,600 Amps
- Prominent Building Signage Available on 40th Street
- Slab: 6" unreinforced on 4" of ABC
- Insulation: R-30
- 60' Speed Bays

# SITE INFORMATION

- 40th Street Frontage
- 3 Points of Ingress/Egress
- 5 Minutes to Sky Harbor
- 2 Minutes to I-10
- Zoning: A-1
- Natural Gas: Southwest Gas
- Electric: SRP
- Water/Sewer: City of Phoenix
- Communication: CenturyLink