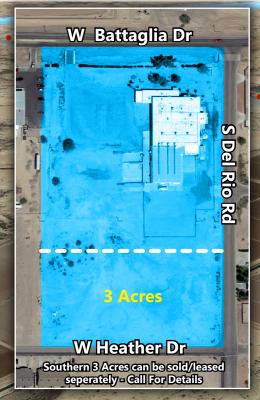

Southern 3-Acres of land can be Sold / Leased Separately - Call For Details

Southern 3-Acres of land can be Sold / Leased Separately - Call For Details

**MAJOR PRICE SLASHING** \$1,250,000 • \$0.22 PSF/MG

**Toby Campbell** D 480.214.1123 M 602,561,2946 tcampbell@cpiaz.com