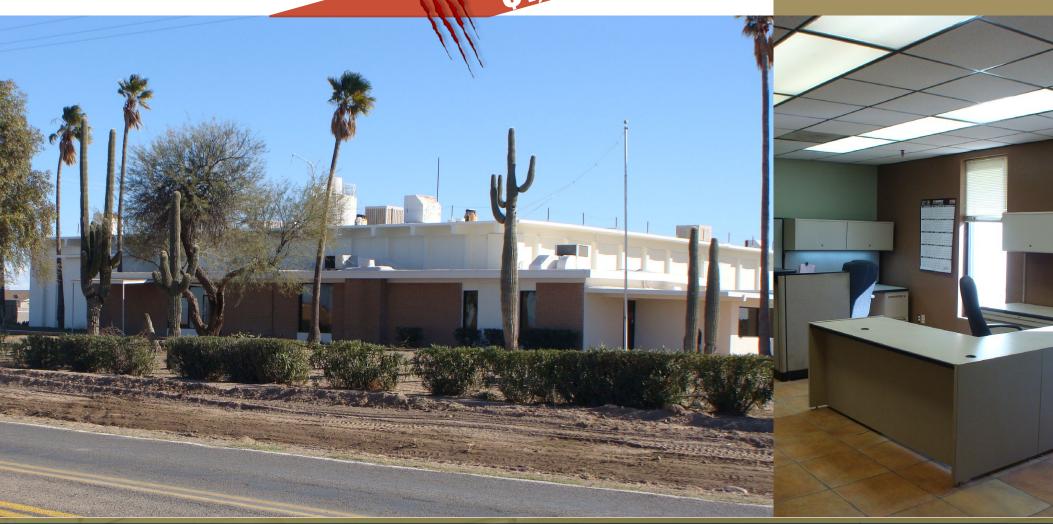

INDUSTRIAL BUILDING FOR SALE OR LEASE, SHING PSE MICE STAND PSE MICE STAND Southern 3 10491 W. Battaglia Drive | Casa Grande, Arizona 85123 PRICES 8-Acres of Heavy Industrial zoned land 10491 Casa Grande, Arizona 85123 PRICES 10491 Casa Grande, Arizona **4.40 SF MG** 

### **Features**

- ± 26,268 SF Industrial Building
- ± 3,000 SF Office
- Reception, Conference Room,
- Bull Pen, 5 Offices, 3 Restrooms
- Evap Cooled Warehouse / Halogen Lights
- 22' Clear / (3) 12 x 14 GLD
- 1,200 Amps 277/480 Volts, 3 Phase
- 10-Dock with Truck Well
- Natural Gas, Freezer / Cooler Spaces
- 6 Floor Drains