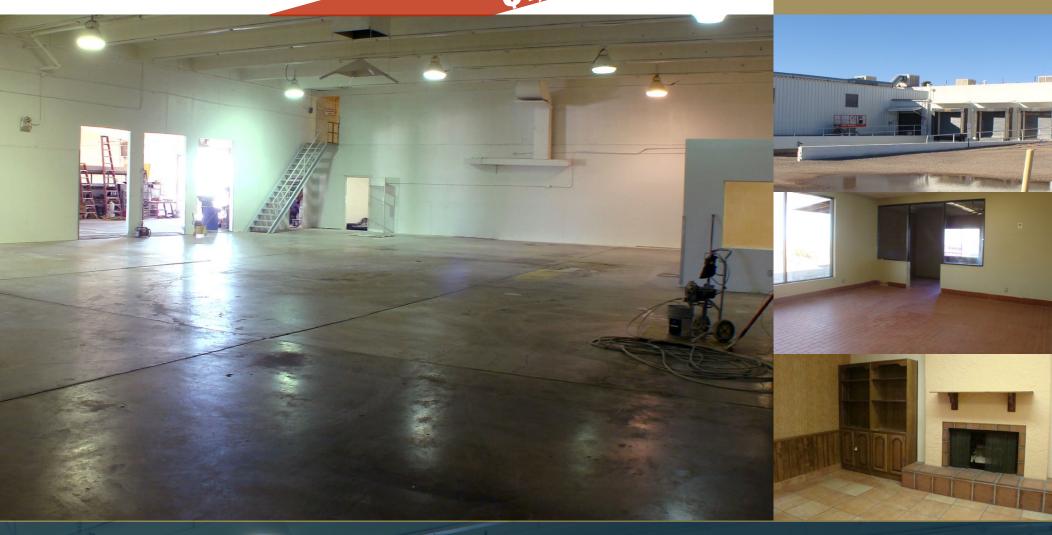

### **Features**

- ± 26,268 SF Industrial Building
- ± 3,000 SF Office
- Reception, Conference Room,
- Bull Pen, 5 Offices, 3 Restrooms
- Evap Cooled Warehouse / Halogen Lights
- 22' Clear / (3) 12 x 14 GLD
- 1,200 Amps 277/480 Volts, 3 Phase
- 10-Dock with Truck Well
- Natural Gas, Freezer / Cooler Spaces
- 6 Floor Drains