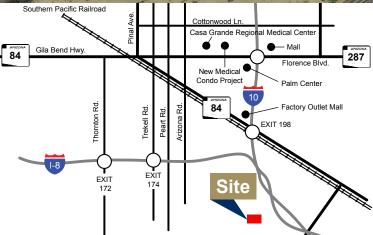

## INDUSTRIAL BUILDING FOR SALE OR LEASE

10491 W. Battaglia Drive | Casa Grande, Arizona 85123

5-Acres of Heavy Industrial zoned land \$1,250,000 / \$0.22 SF MG

4 Miles - 6 Min to I-10

Site

S Sunland-Gin Rd

A Miles - 6 Min to 1-10

**Toby Campbell** D 480.214.1123 M 602.561.2946 tcampbell@cpiaz.com