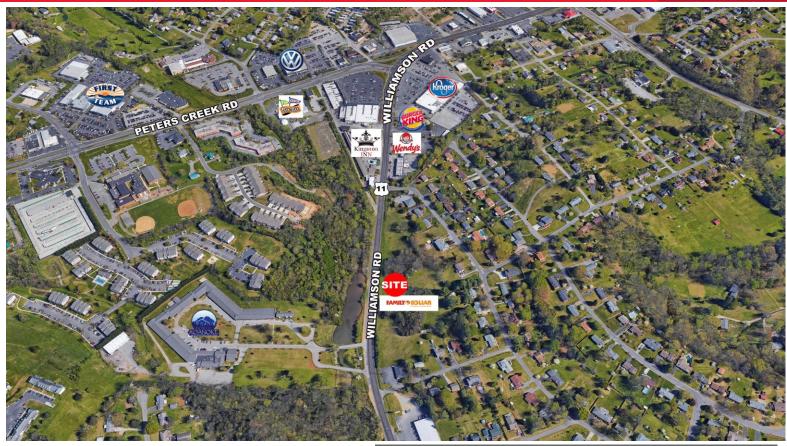

## LAND FOR SALE GRAHAM LOT

Williamson Road, Roanoke, VA 24019

## **Property Features**

- · Corner lot on 0.26 AC
- Almost 110 feet of road frontage
- Next to new Family Dollar
- Near water and sewer
- · Owner willing to lease or build to suit
- Average daily traffic count of 14,000+
- Sale Price: \$199,950