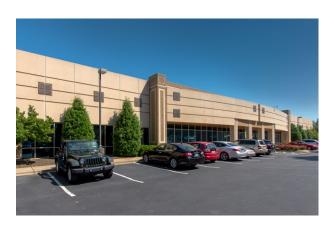

## **6135 LAKEVIEW ROAD AVAILABILITIES**

**Suite 100:** ±20,068 SF available immediately

100% office with substantial glass

**Suite 250:** ±14,893 SF available 1/01/20\*

100% office with substantial glass High-end, Class-A office finishes

**Suites 350-500:** ±37,438 SF available immediately

Divisible starting at ±5,798 SF
High-end, Class-A office finishes
Currently configured as 90% office

Existing improvements (i.e. heavy power, full HVAC, etc.) are conducive to R&D/ assembly use