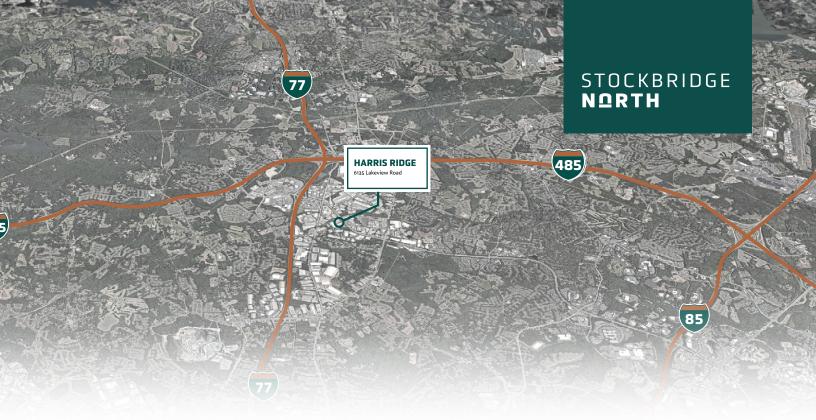

## HARRIS RIDGE

## **6135 LAKEVIEW ROAD AVAILABILITIES**

**Suite 100:** ±20,068 SF available immediately

100% office with substantial glass

**Suite 250:** ±14,893 SF available 1/01/20\*

100% office with substantial glass High-end, Class-A office finishes