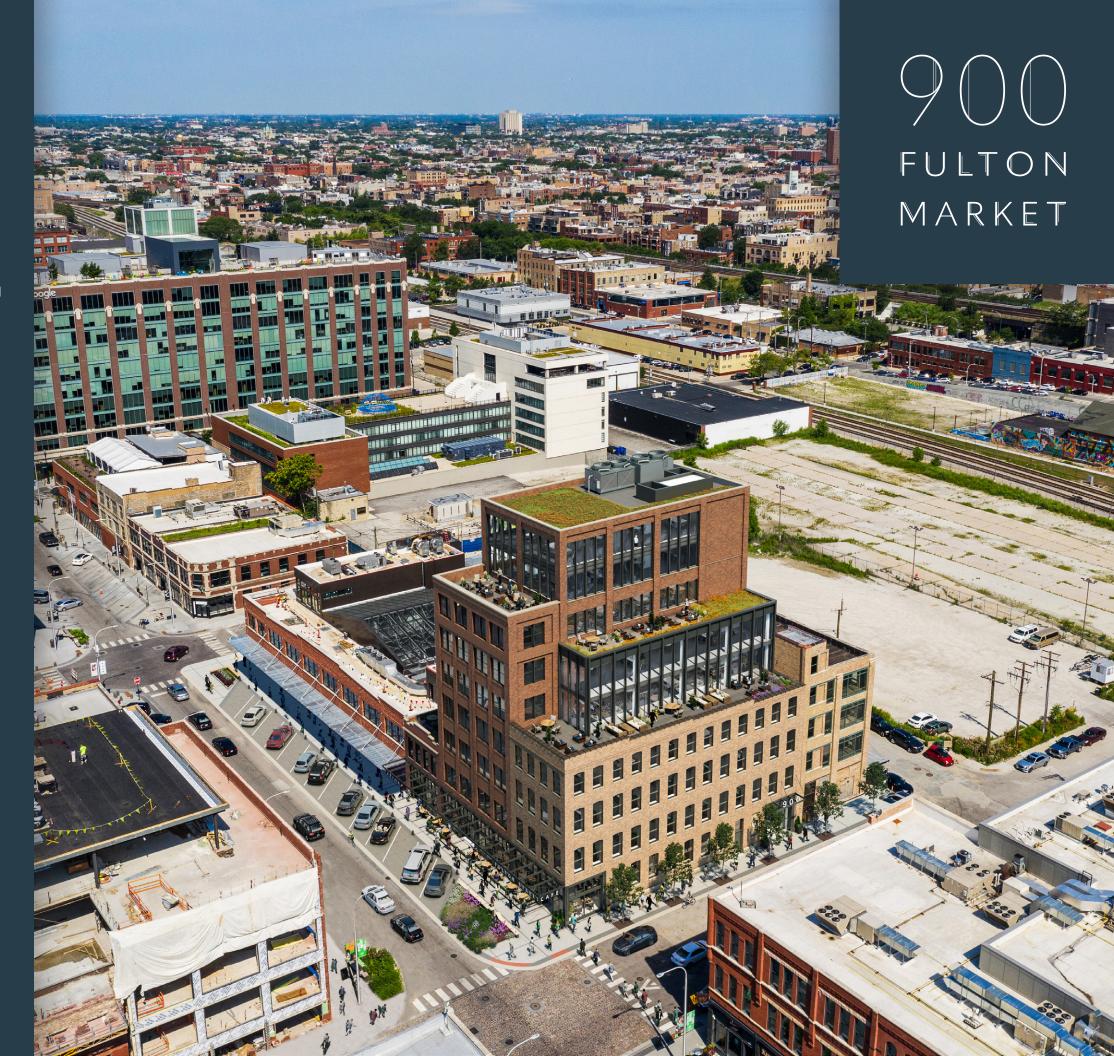

# 

EST. 202

64,000 SF
FLAGSHIP OPPORTUNITY
IN THE HEART OF
FULTON MARKET

DEVELOPER

shorewood DEVELOPMENT GROUP

HPA

LEASING

#### PROJECT HIGHLIGHTS

- THE BEST LOCATION IN FULTON MARKET ONE OF THE COUNTRY'S HOTTEST NEIGHBORHOODS
- 9 -STORY BOUTIQUE OFFICE BUILDING WITH MULTIPLE TERRACES
- FULL BRANDING POTENTIAL MAKE A STATEMENT WITH HIGHLY VISIBLE SIGNAGE
- HISTORIC BUILDING WITH COMPLETELY NEW CONSTRUCTION AND ABILITY TO DESIGN & CUSTOMIZE LAYOUT
- SURROUNDED BY THE CULINARY HOTBED OF CHICAGO WITH TOP OPERATORS INCLUDING THE BOKA GROUP, FRONTERA RESTAURANTS, HOGSALT, DINEAMIC HOSPITALITY & ALINEA GROUP