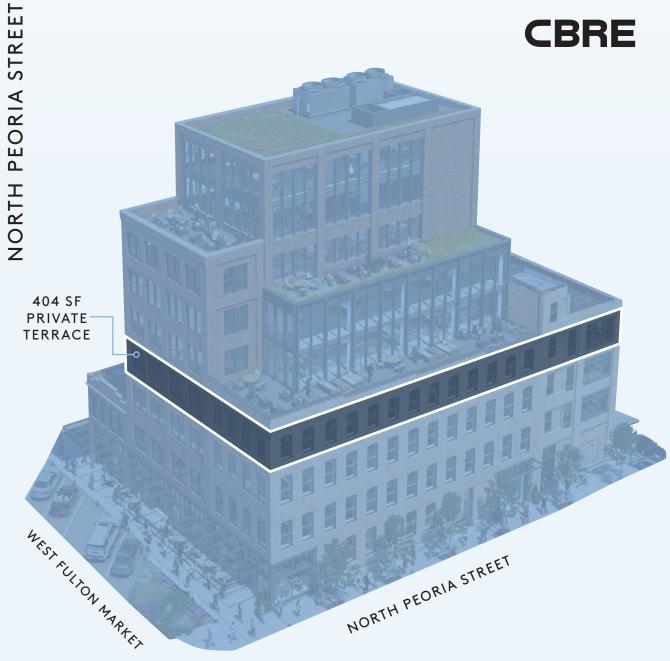

#### **FOURTH FLOOR**

± 9,326 SF

#### FOURTH FLOOR

± 9,326 SF

NORTH PEORIA STREET

**CBRE** 

FOR MORE INFORMATION CONTACT: