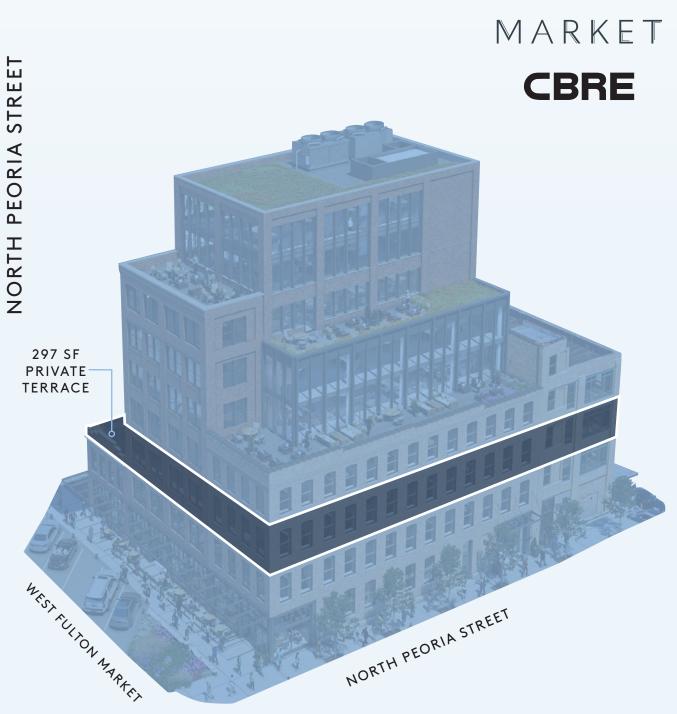

FIFTH FLOOR

± 6,808 SF

900 FULTON MARKET

312.935.1920 SETH.TUSCHER@CBRE.COM

FIFTH **FLOOR** 

± 6,808 SF

STREET PEORIA NORTH FULTON MARKET

**CBRE** 