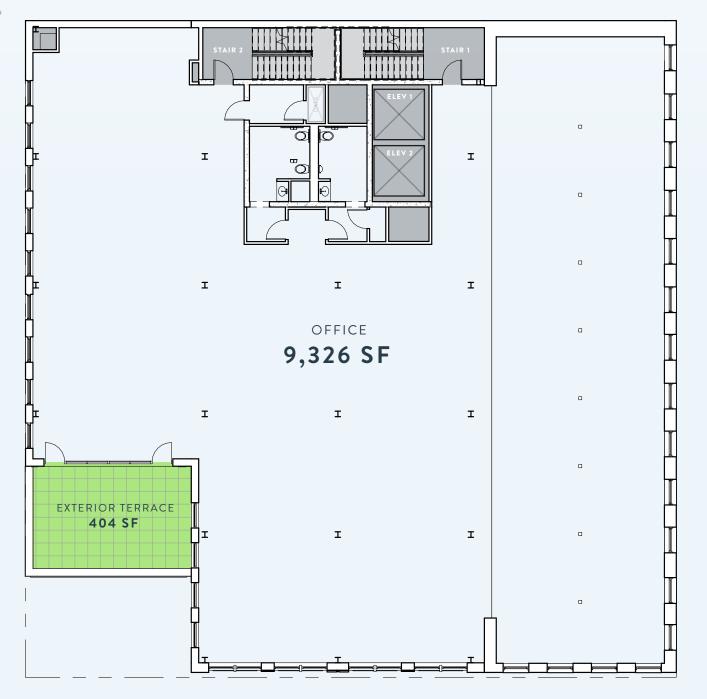

#### **FOURTH FLOOR**

± 9,326 SF

#### FOURTH FLOOR

± 9,326 SF

NORTH PEORIA STREET

**CBRE** 

FOR MORE INFORMATION CONTACT: