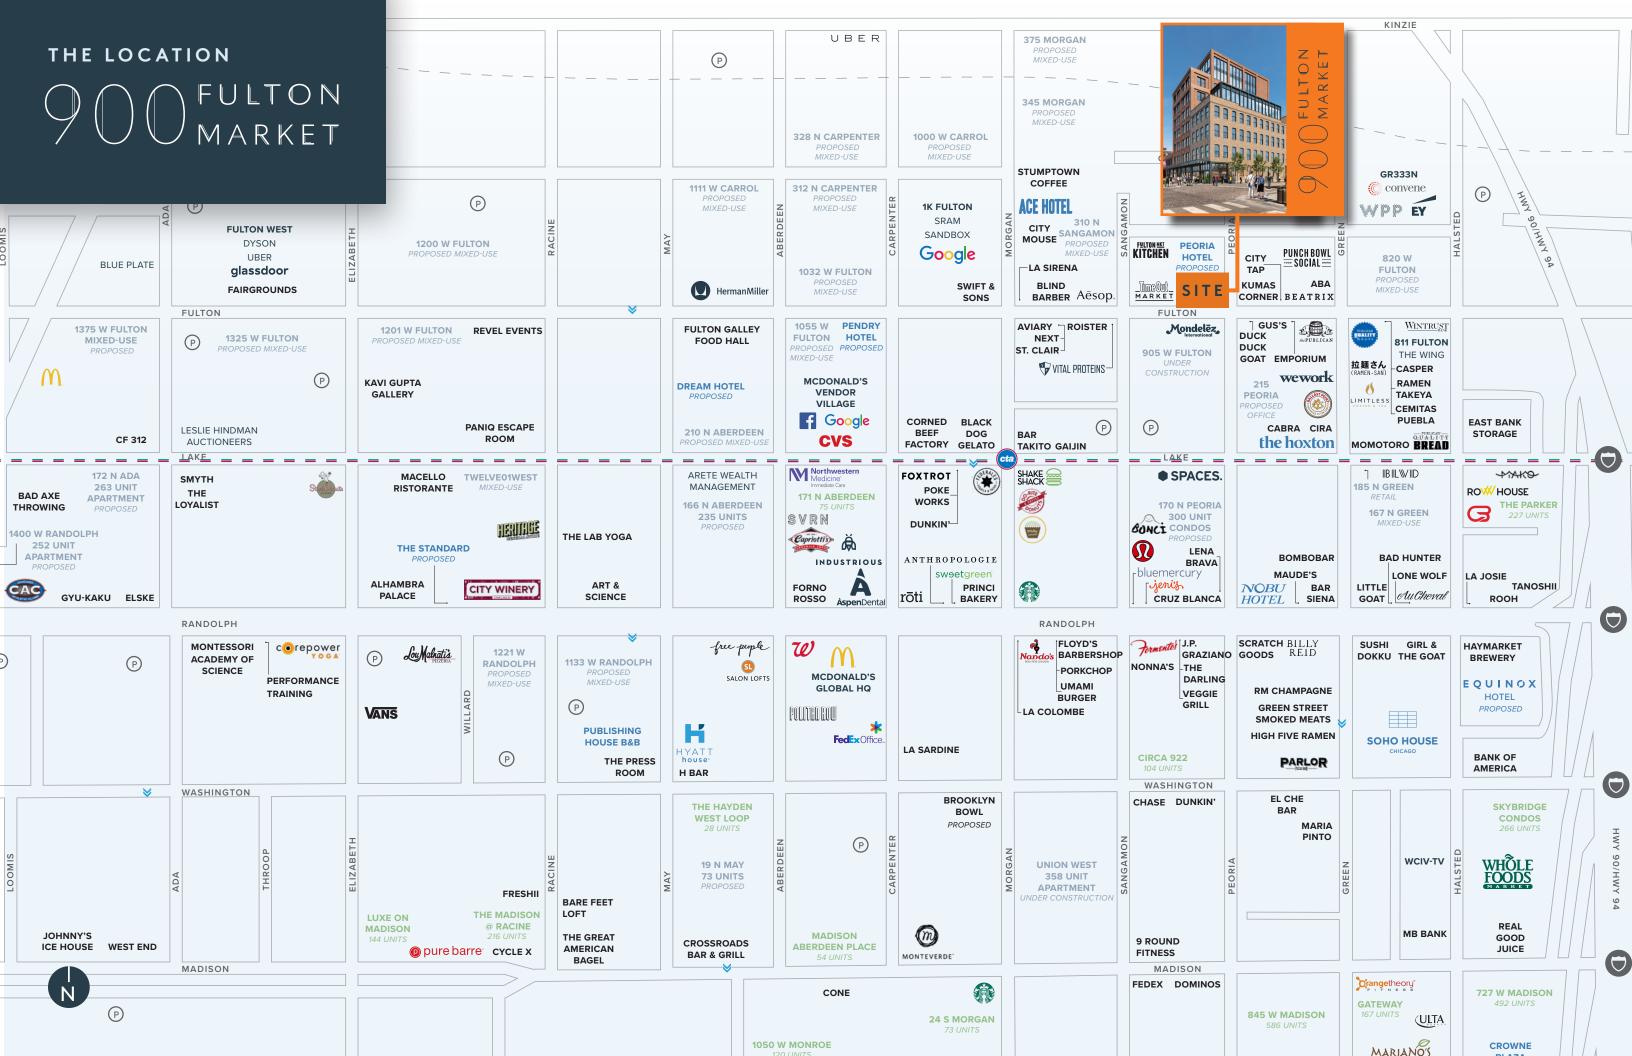

#### FULTON MARKET

**TOURISM** 

+55M VISITORS

TO CHICAGO IN 20:

HOTELS

1,726 KEYS

MULTI-FAMILY

+6,887 UNITS

OFFICE

10,909,612 SF

(DELIVERED, UNDER CONSTRUCTION & PLANNEL

**RETAILERS** 

+120

010-2019)

SECOND **FLOOR** 

± 9,769 SF