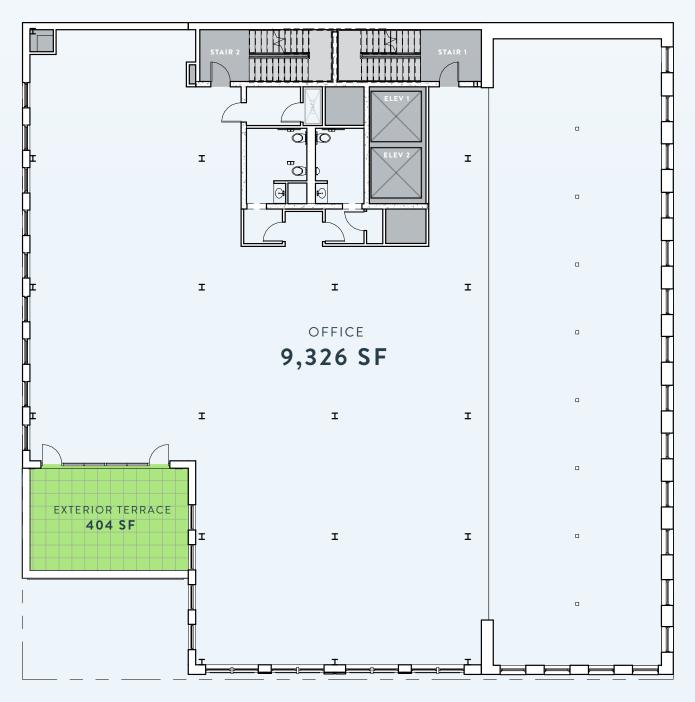

#### **FOURTH FLOOR**

± 9,326 SF

#### FOURTH FLOOR

± 9,326 SF

NORTH PEORIA STREET

**CBRE** 

FOR MORE INFORMATION CONTACT: