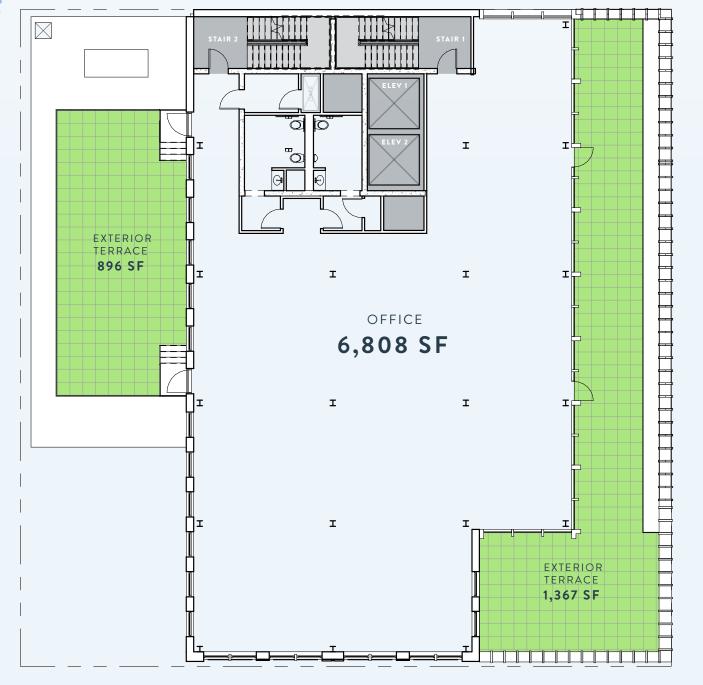

FIFTH FLOOR

± 6,808 SF

900 FULTON MARKET

312.935.1920 SETH.TUSCHER@CBRE.COM

FIFTH **FLOOR** 

± 6,808 SF

STREET PEORIA NORTH FULTON MARKET

**CBRE** 