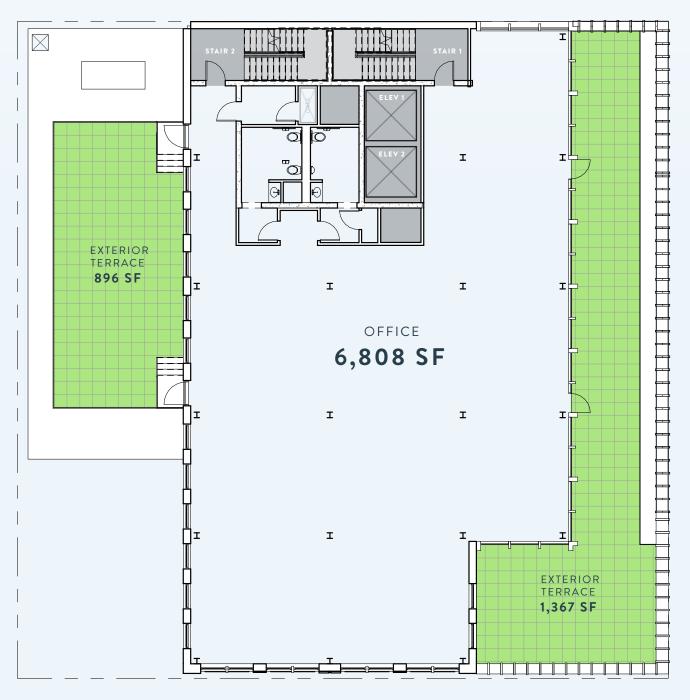

FIFTH FLOOR

± 6,808 SF

900 FULTON MARKET

312.935.1920 SETH.TUSCHER@CBRE.COM

FIFTH **FLOOR** 

± 6,808 SF

STREET PEORIA NORTH FULTON MARKET

**CBRE** 