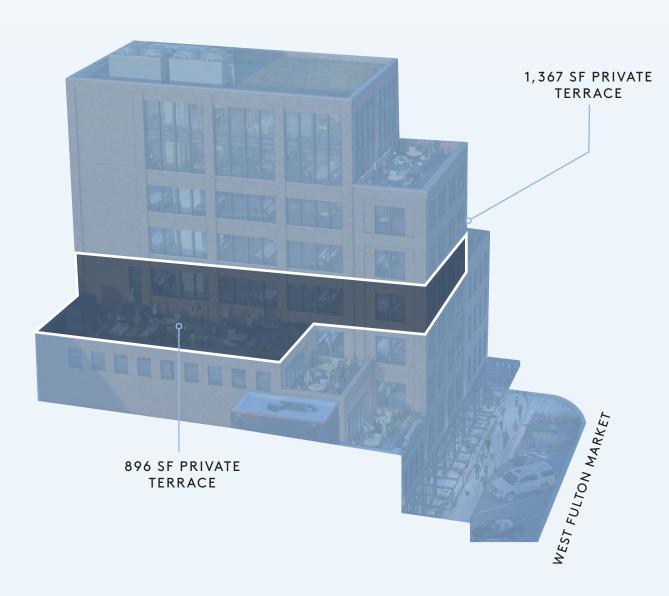

FIFTH FLOOR

± 6,808 SF

900 FULTON MARKET

312.935.1920 SETH.TUSCHER@CBRE.COM

FIFTH **FLOOR** 

± 6,808 SF

STREET PEORIA NORTH FULTON MARKET

**CBRE** 