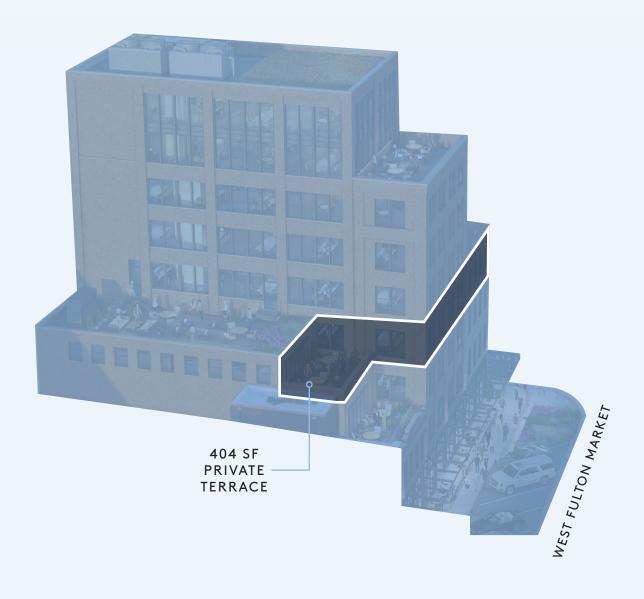

#### **FOURTH FLOOR**

± 9,326 SF

#### FOURTH FLOOR

± 9,326 SF

NORTH PEORIA STREET

**CBRE** 

FOR MORE INFORMATION CONTACT: