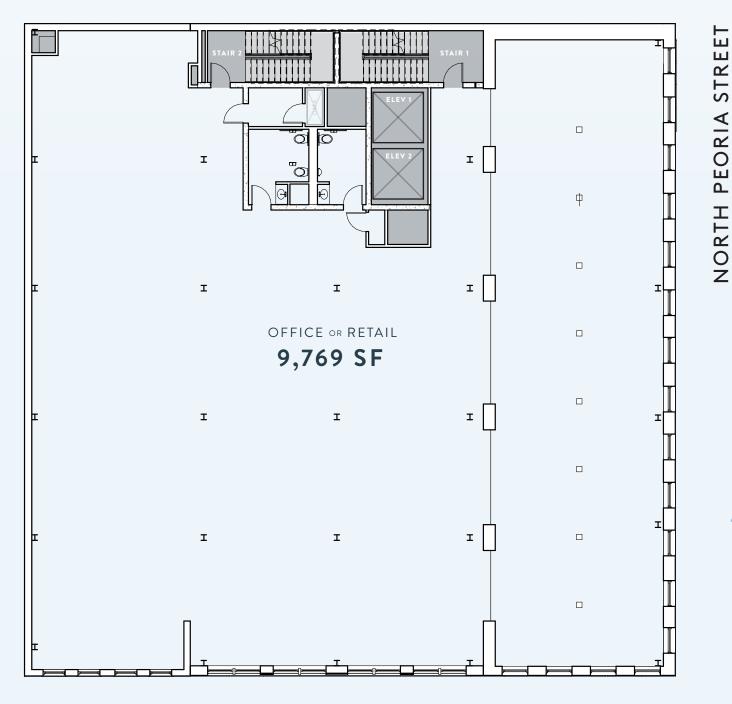

OFFICE

10,909,612 SF

(DELIVERED, UNDER CONSTRUCTION & PLANNEL

**RETAILERS** 

+120

010-2019)

SECOND **FLOOR** 

± 9,769 SF