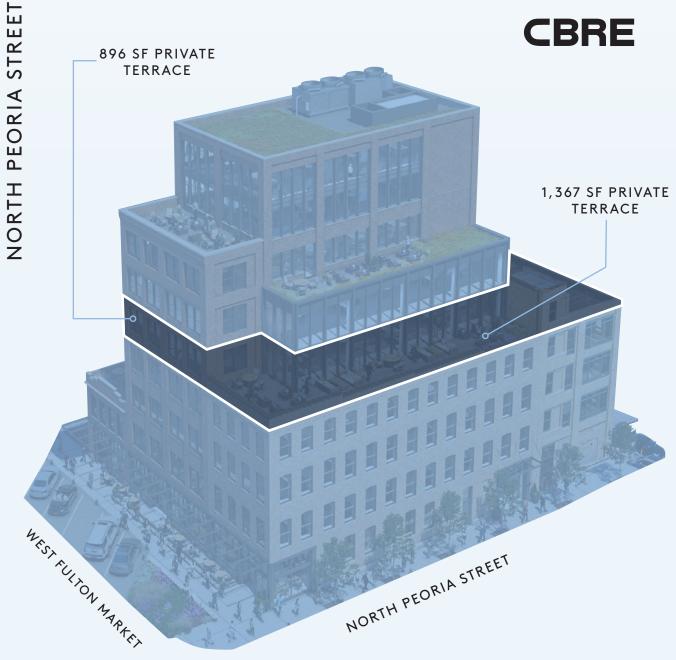

FIFTH FLOOR

± 6,808 SF

900 FULTON MARKET

312.935.1920 SETH.TUSCHER@CBRE.COM

FIFTH **FLOOR** 

± 6,808 SF

STREET PEORIA NORTH FULTON MARKET

**CBRE** 