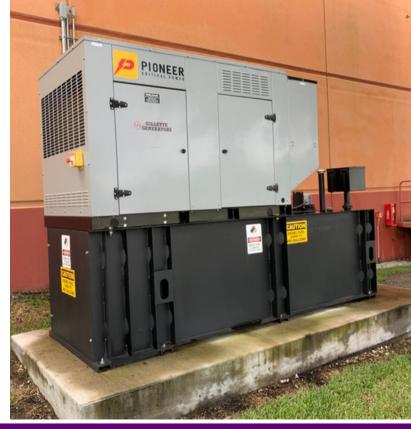

BACK-UP GENERATOR

MOVE-IN READY

AVAILABLE IMMEDIATELY

TOTAL SIZE ~9,000 SF WAREHOUSE ~1,800 SF OFFICE ~7,200 SF

**ASKING PRICE:** 

\$2,100,000

LEASE RATE:

\$25.00 PSF