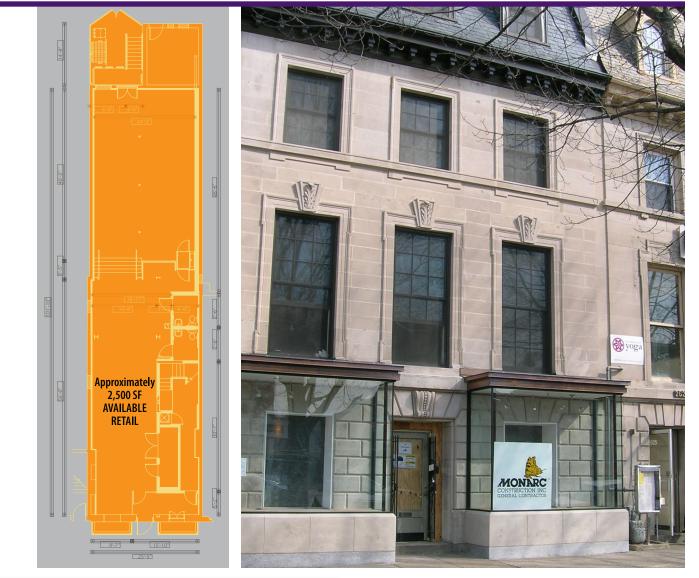

# 2627 Connecticut Avenue, NW

**Newly Renovated Prime Retail For Lease** Washington, DC

### **Property Highlights**

- Approximately 2,500 square feet
- Delivered in vanilla shell condition
- Convenient access to the Washington, DC Metro **RED LINE**
- Situated in a dense residential area with two of the biggest hotels in DC (The Sheraton-Washington and the Omni Shoreham)
- Walking distance to Rock Creek Park and the National Zoo