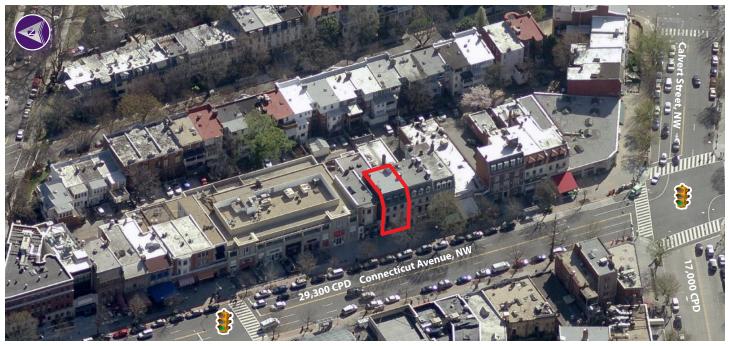

# 2627 Connecticut Avenue, NW

**Newly Renovated Prime Retail For Lease** Washington, DC

### **Property Highlights**

- Approximately 2,500 square feet
- Delivered in vanilla shell condition
- Convenient access to the Washington, DC Metro **RED LINE**
- Situated in a dense residential area with two of the biggest hotels in DC (The Sheraton-Washington and the Omni Shoreham)
- Walking distance to Rock Creek Park and the National Zoo