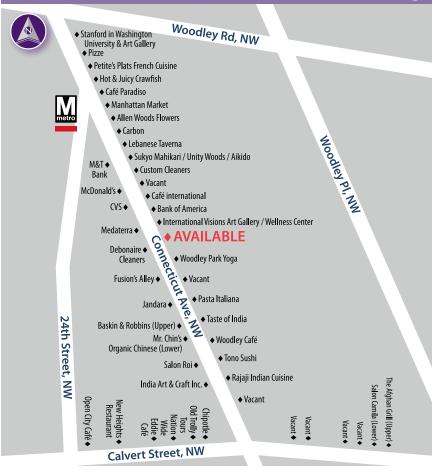

# 2627 Connecticut Avenue, NW

**Newly Renovated Prime Retail For Lease** Washington, DC

### **Property Highlights**

- Approximately 2,500 square feet
- Delivered in vanilla shell condition
- Convenient access to the Washington, DC Metro **RED LINE**
- Situated in a dense residential area with two of the biggest hotels in DC (The Sheraton-Washington and the Omni Shoreham)
- Walking distance to Rock Creek Park and the National Zoo