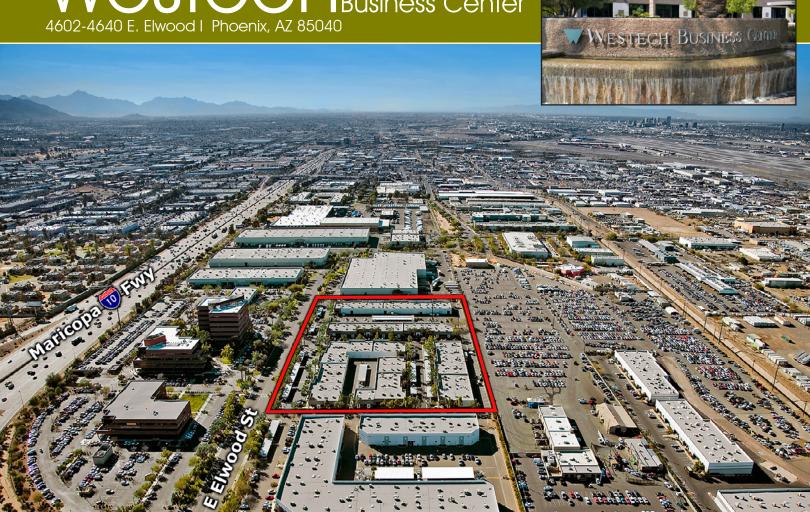

## **Project Highlights**

- Westech Business Center is a ±143,940 SF,
   Multi-tenant project, located on ±10.05 Acres
- Zoning: A-1, City of Phoenix
- Located at Elwood and 48th Street in Phoenix
- Minutes from I-10 and SR-143
- Covered parking available
- Various Suite Sizes Available
- Lease rates range from \$0.85 to \$1.00 GRS
- 1985, tilt-up construction
- Professionally maintained grounds
- Newly renovated Spec Suites available

# Westech Business Center

4602-4640 E. Elwood I Phoenix, AZ 85040