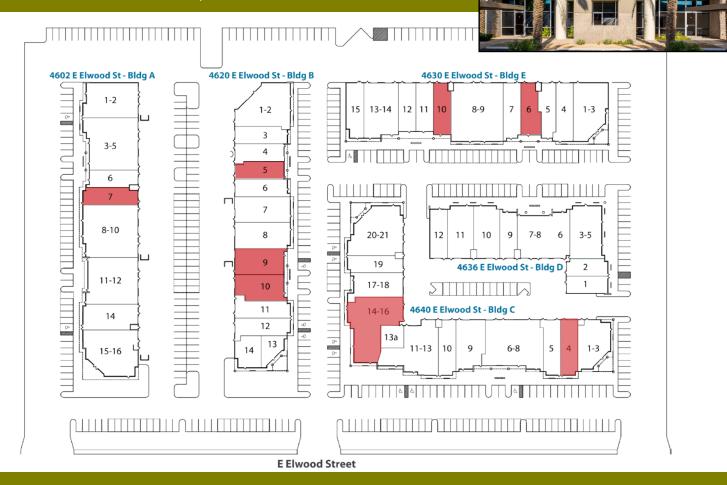

### Available Suites For Lease

| 4602 E E | lwood - Building | Α |
|----------|------------------|---|
|----------|------------------|---|

Suite 7: 1,944 SF 50% Office \$0.85 GRS

4620 E Elwood - Building B

 Suite 5:
 1,740 SF
 25% Office
 \$0.85 GRS

 Suite 9:
 2,654 SF
 75% Office
 \$0.85 GRS

 Suite 10:
 2,556 SF
 75% Office
 \$0.85 GRS

4630 E Elwood - Building E

Suite 6: 2,072 SF 40% Office \$0.85 GRS Suite 10: 1,862 SF 40% Office \$0.85 GRS

the property. All offerings are subject to price change, prior sale, lease, or withdrawal from the market without prior notice.

4640 E Elwood - Building C

Suite 4: 1,944 SF 100% Office \$1.00 GRS Suite 14-16 5,218 SF 60% Office \$0.89 GRS