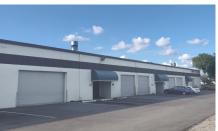

#### LOCATION

- Offers 260,000 SF of office, warehouse, flex and storage
- Individual exterior entrances with 24/7 access
- Warehouse ceiling at 12' clear height
- Zoned for Flexible Use which accommodates various types of businesses
- Wellington was named Money Magazine's "Top 100" Best Places to Live in 2010