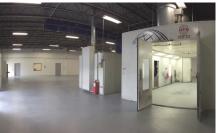

#### OVERVIEW

Autobody shop warehouse. This 7,600 SF warehouse bay is setup for an autobody shop featuring a paint booth, sales office, and 2-3 garage doors. A great business opportunity for the investor/entrepreneur looking to open an auto body shop.