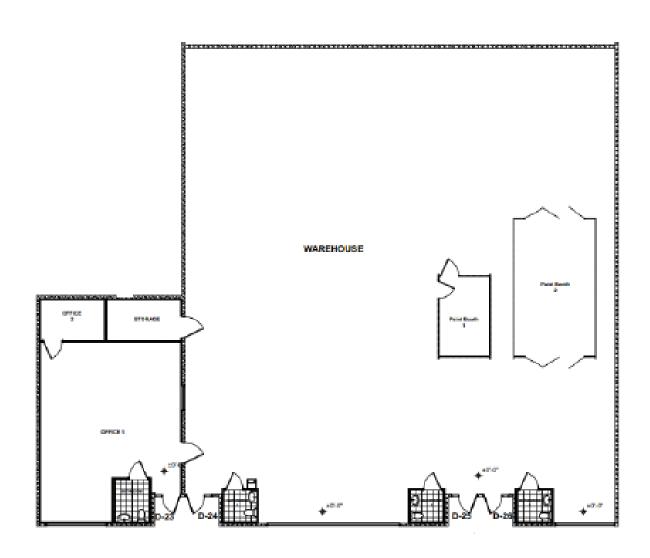

#### OVERVIEW

Autobody shop warehouse. This 7,600 SF warehouse bay is setup for an autobody shop featuring a paint booth, sales office, and 2-3 garage doors. A great business opportunity for the investor/entrepreneur looking to open an auto body shop.

### FLOOR PLAN