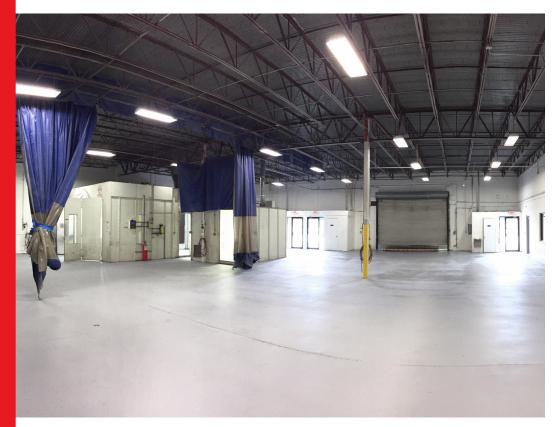

#### OVERVIEW

Autobody shop warehouse. This 7,600 SF warehouse bay is setup for an autobody shop featuring a paint booth, sales office, and 2-3 garage doors. A great business opportunity for the investor/entrepreneur looking to open an auto body shop.