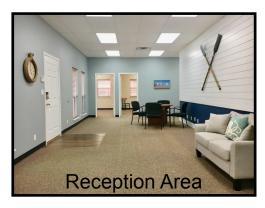

Drop anchor in a professional office setting with a serene park-like atmosphere

- Short term office leases available, from 6 months to 60 months
- Ideally located just off Highway 35, convenient to downtown, Rockport Country Club and Hwy 35 Bypass
- Wi-Fi available
- Ample parking
- Locally owned and operated
- Furnished & unfurnished available
- Shared reception, large conference room, and kitchen area
- Dedicated offices & co-working space