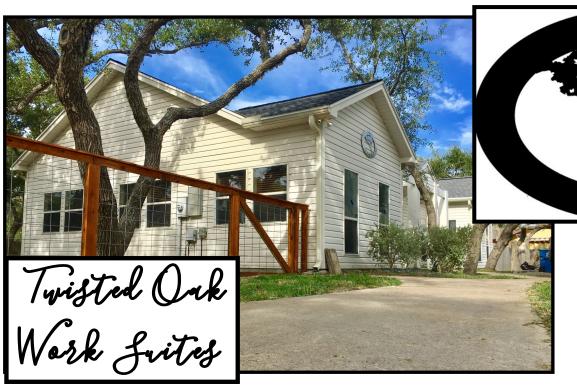

Drop anchor in a professional office setting with a serene park-like atmosphere

- Short term office leases available, from 6 months to 60 months
- Ideally located just off Highway 35, convenient to downtown, Rockport Country Club and Hwy 35 Bypass
- Wi-Fi available
- Ample parking
- Locally owned and operated
- Furnished & unfurnished available
- Shared reception, large conference room, and kitchen area
- Dedicated offices & co-working space