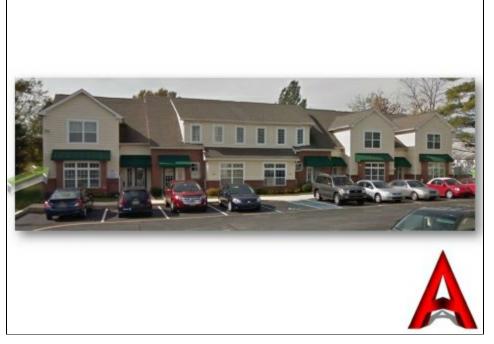

# 1 409 Larch Circle, Newport, DE 19804

#### **Property Description**

1,074+/- sf 1st floor office condo suite for lease. This condo is an end unit with plentiful natural lighting on three sides. The 1st floor suite has a breakroom/kitchenette, one restroom, and several separate work areas. Rent includes utilities. Tenant provides its own telephone / internet / and janitorial service. No condo fee or NNN.

#### **Location Description**

Larch Corporate Center just off Market Street/Maryland Avenue in Newport. Close and convenient to Rt 141, I95 and Wilmington CBD. Maryland avenue is a bus route.

Larch Corporate Center