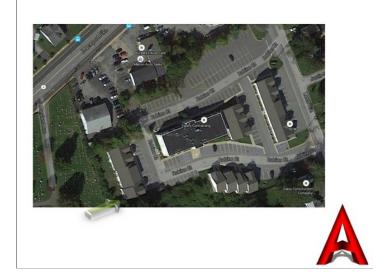

#### **Location Description**

Larch Corporate Center just off Market Street/Maryland Avenue in Newport. Close and convenient to Rt 141, I95 and Wilmington CBD. Maryland avenue is a bus route.

Larch Corporate Center