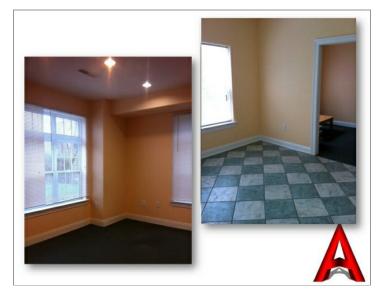

#### **Property Description**

1,074+/- sf 1st floor office condo suite for lease. This condo is an end unit with plentiful natural lighting on three sides. The 1st floor suite has a breakroom/kitchenette, one restroom, and several separate work areas. Rent includes utilities. Tenant provides its own telephone / internet / and janitorial service. No condo fee or NNN.