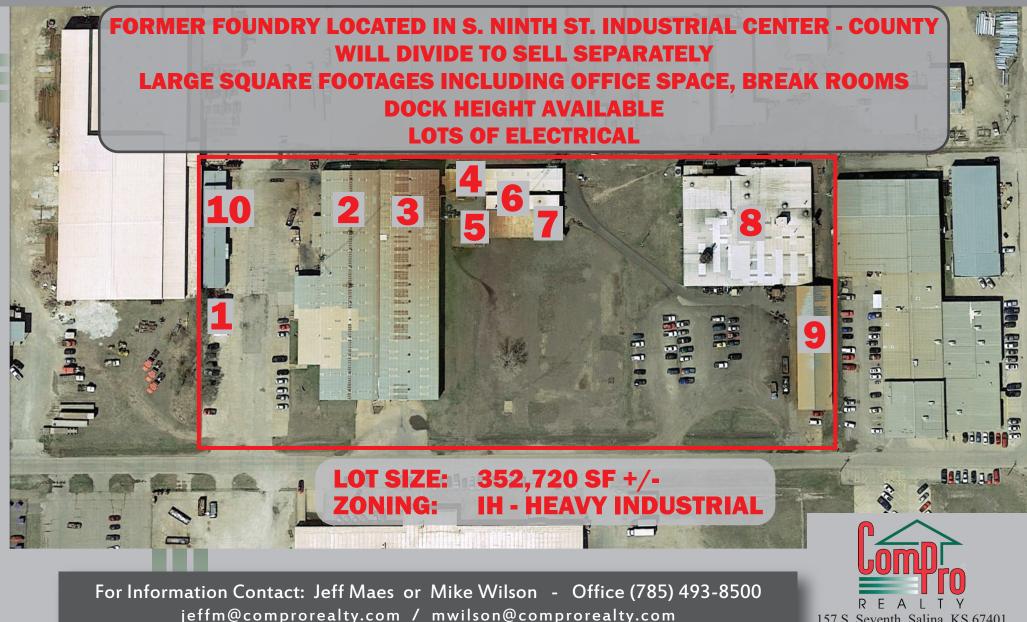

## 301 AND 401 AVE B SALINA, KANSAS

| BLDG NO. | BLDG<br>SIZE | YEAR<br>BUILT | DESCRIPTION                                                                                       |
|----------|--------------|---------------|---------------------------------------------------------------------------------------------------|
| 1        | 810 SF       | 2007          | STORAGE - STEEL INDUSTRIAL BLDG                                                                   |
| 2        | 28,560 SF    | 1963          | Industrial Office/Warehouse Building                                                              |
| 3        | 24,960 SF    | 1963          | No Bake Bldg - Industrial Warehouse Building Tunnel Building — Industrial Bldg that leads to Bldg |
| 4        | 4,900 SF     | 1963          | 3 Pre-engineered steel industrial buildings that                                                  |
| 5        | 768 SF       | 1991          | CONNECT TO BLDG 7 INDUSTRIAL CONCRETE BLOCK BUILDING; CONNECTS TO                                 |
| 6        | 2,040 SF     | 1963          | BLDG 4 & 7 PRE-ENGINEERED STEEL INDUSTRIAL BUILDINGS THAT                                         |
| 7        | 3,876 SF     | 1992          | CONNECT TO BLDG 5 & 6  GREEN SAND BLDG – INDUSTRIAL WAREHOUSE WITH                                |
| 8        | 27,660 SF    | 1960          | STRUCTURAL STEEL FRAME  MACHINE SHOP - INDUSTRIAL BLDG WITH METAL EXTERIOR                        |
| 9        | 6,846 SF     | 1987/1990     | WALLS                                                                                             |
| 10       | 4,640 SF     |               | STORAGE BLDG WITH 1,800 SF ENCLOSED.                                                              |

For Information Contact: Jeff Maes or Mike Wilson - Office (785)493-8500 jeffm@comprorealty.com / mwilson@comprorealty.com