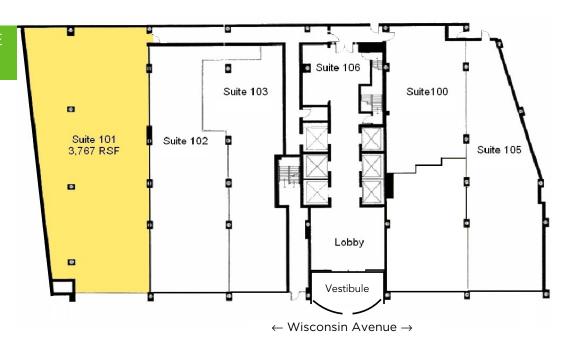

#### **AVAILABLE SPACE:**

► Suite 101: 3,767 SF End cap

**RATE:** \$45-49 PSF NN

- Direct exposure to Wisconsin Avenue high-end retail
- Signage on front & side of building (first floor sign band)