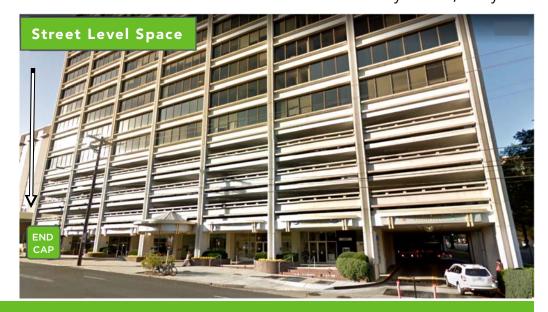

#### **AVAILABLE SPACE:**

► Suite 101: 3,767 SF End cap

**RATE:** \$45-49 PSF NN

- Direct exposure to Wisconsin Avenue high-end retail
- Signage on front & side of building (first floor sign band)