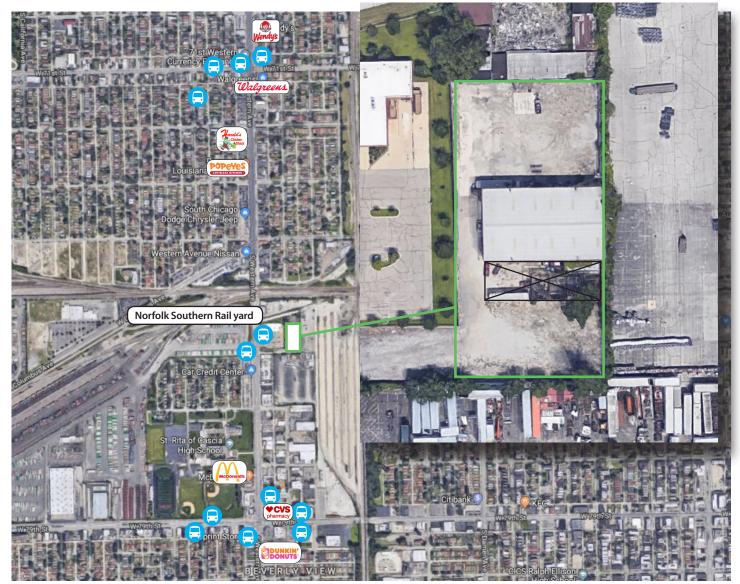

## **Highlights**

- Parking/outside storage is fenced, gated, and graveled
- 3-min walk to CTA bus stop on Western Ave.
- Across the street from Norfolk Southern rail yard
- Plenty of food options along Western Ave. and 79th Street.

### **Public Transportation**

528 ft

0.5 mi

0.9 mi

- Bus 49:
- Bus 79:
- Bus 67/94:

### Food

- McDonald's:
- Nicky's Restaurant:
- JJ Fish & Chicken: 0.4 mi
- South China Kitchen: 0.4 mi

0.4 mi

0.4 mi

0.5 mi

0.5 mi

0.5 mi

- A P Deli:
- Dunkin' Donuts:
- Popeye's:

### Stevan Arandjelovic

Vice President P: 312.766.4284 stevan@cawleychicago.com

- Fat Jonnie's Red Hots: 0.5 mi
- Harold's Chicken: 0.6 mi
- Western Tacos: 0.6 mi
- Dan's Soul Food: 0.7 mi
- Hunger Hideout: 0.7 mi
- See Thu Chinese: 0.7 mi
- Wendy's: 0.8 mi