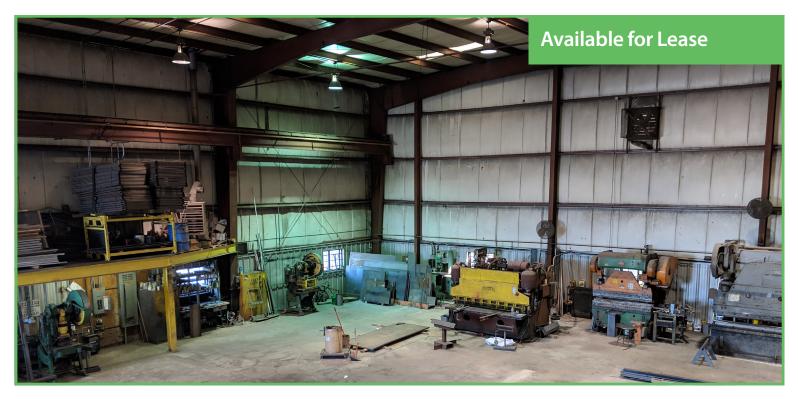

### Details

- Parking/Outside Storage:
- Loading:
- Ceiling Height:
- Overhead Crane:
- Power:
- Zoning:
- Alderman:
- Lease Rate:
- Additional Mezzanine:

#### For More Information, Contact:

Frank Melchert

Principal P: 312.766.4281 frank@cawleychicago.com

35,000 SF

- 2 drive-in doors (14'W x 19'H)
- 30' clear
  - One (1) 10-ton crane
  - 240 volts, 3-phase
- **PMD 13**
- **Derrick Curtis 18th Ward**
- \$9,500/month Modified Gross 1,600 SF

### **Available**

- Total Building Area: 11,000 SF
- 11,000 SF Available Building:
- Office Area:
- Total Land Area: 1.28 Acres

600 SF

1 2/19/19