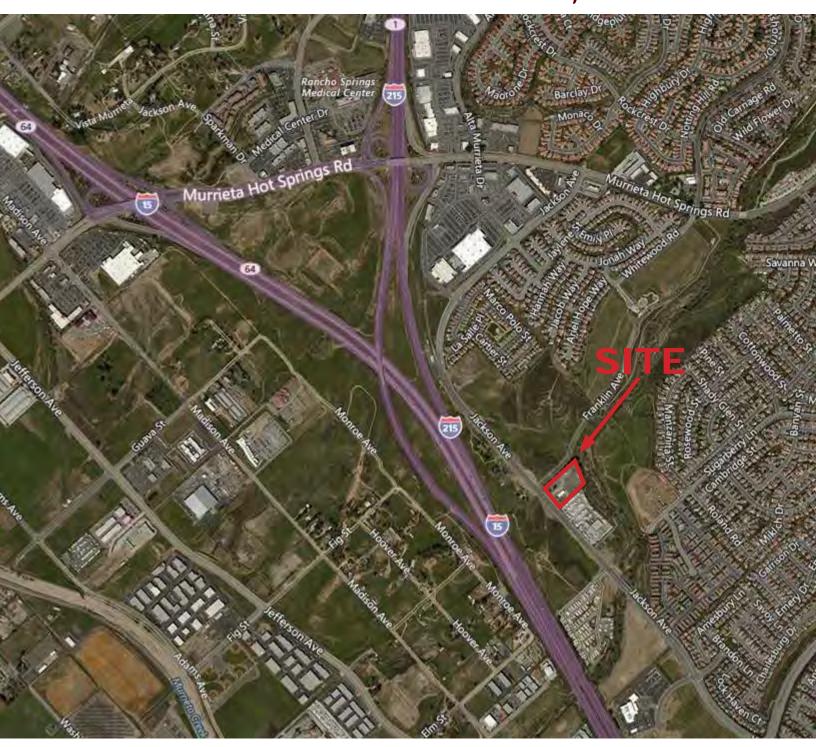

## **COMMERCIAL DEVELOPMENT OPPORTUNITY**

# JACKSON AVENUE - MURRIETA, CA

**EXCLUSIVE AGENT:** 

**KEVIN NELLIS** 

Vice President 760.475.1976 knellis@lee-associates.com LICENSE #00965653

#### Features:

- ±4.62 Net Acres
- APNs: 910-090-015, 910-090-014
- Jackson Ave Frontage
- Commercial Uses
  Allowed
- Easy Access to both the I-15 and I-215 Freeways
- High Growth Area