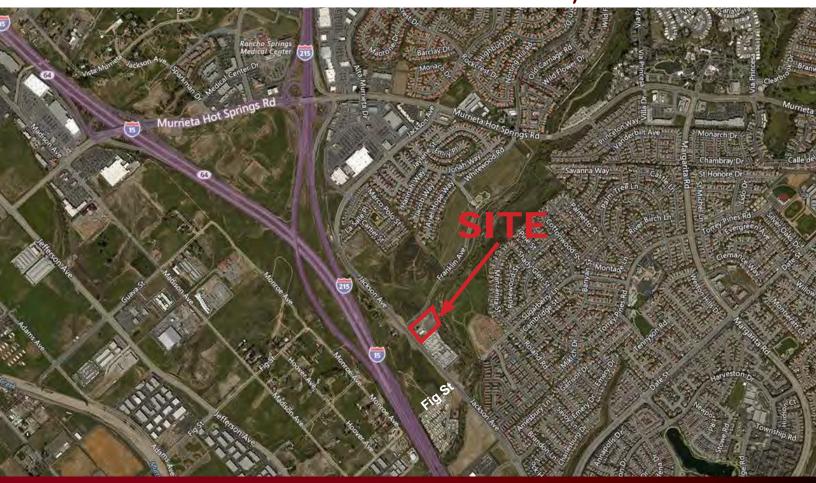

### **COMMERCIAL DEVELOPMENT OPPORTUNITY**

### JACKSON AVENUE - MURRIETA, CA

#### Features:

- ±4.62 Net Acres
- APNs: 910-090-015, 910-090-014
- Jackson Ave Frontage
- Commercial Uses
  Allowed
- Easy Access to both the I-15 and I-215 Freeways
- High Growth Area