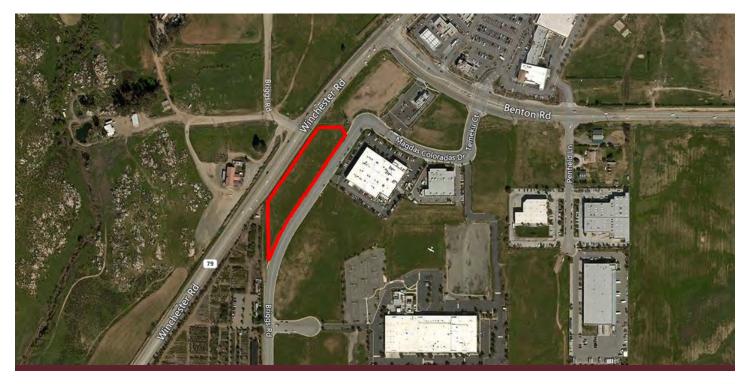

## COMMERCIAL LAND FOR SALE 2.17 ACRES OF LAND

Briggs Road - Murrieta, CA

#### **PROPERTY HIGHLIGHTS:**

- 2.17 Acres
- APNs: 963-070-052
- MSC Zoning
- HWY 79 Frontage
- Finished lot, all offsite improvements are installed including streets, curb gutter sidewalk, sewer, water and street lights
- Entitled. Buyer needs to submit working drawings for approval
- Near Clinton Keith Extension
- Surrounding New Retail Developments
- ±12,000 New Homes planned or under construction within 3 miles of the site