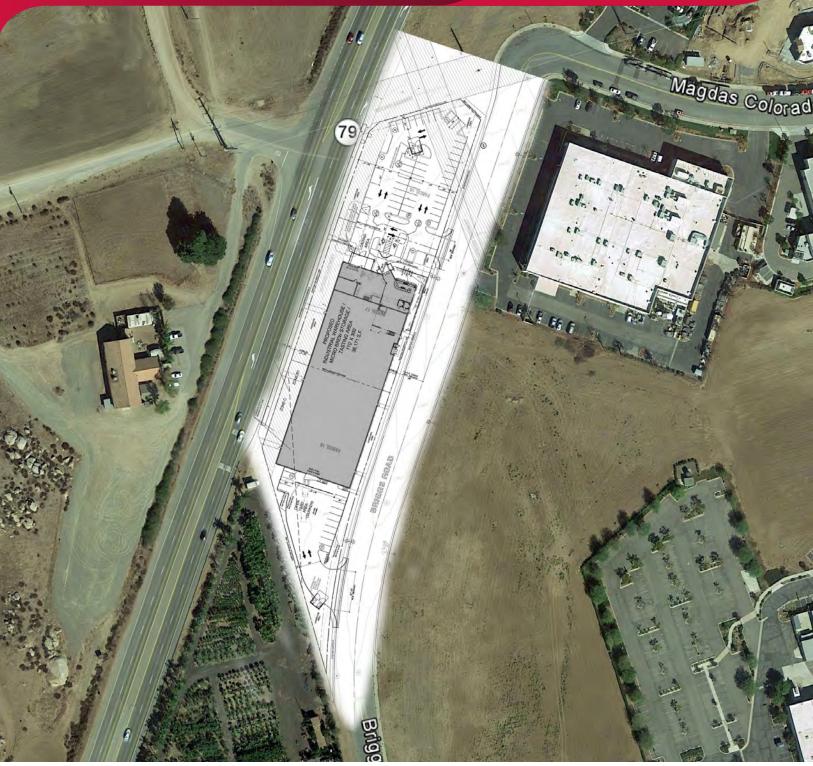

#### **PROPERTY HIGHLIGHTS:**

- 2.17 Acres
- APNs: 963-070-052
- MSC Zoning
- HWY 79 Frontage
- Finished lot, all offsite improvements are installed including streets, curb gutter sidewalk, sewer, water and street lights
- Entitled. Buyer needs to submit working drawings for approval
- Near Clinton Keith Extension
- Surrounding New Retail Developments
- ±12,000 New Homes planned or under construction within 3 miles of the site

No warranty or representation has been made to the accuracy of the foregoing information. Terms of sale or lease and availability are subject to change or withdrawal without notice. Lee & Associates Commercial Real Estate Services, Inc. - Riverside. 25240 Hancock Avenue, Suite 100 - Murrieta, CA 92562 Corporate ID# 01048055