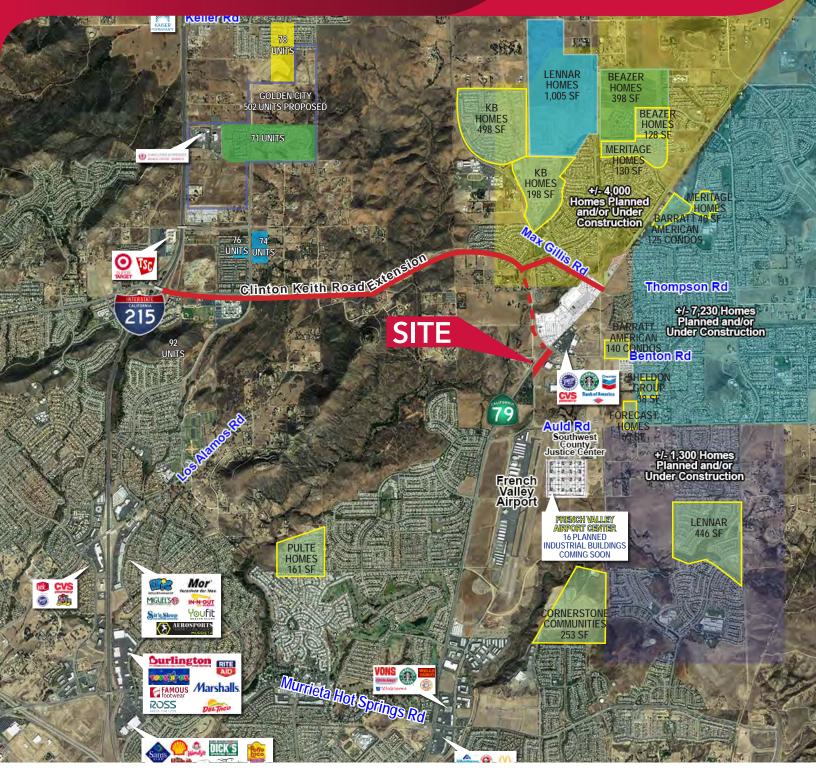

#### **PROPERTY HIGHLIGHTS:**

- 2.17 Acres
- APNs: 963-070-052
- MSC Zoning
- HWY 79 Frontage
- Finished lot, all offsite improvements are installed including streets, curb gutter sidewalk, sewer, water and street lights
- Entitled. Buyer needs to submit working drawings for approval
- Near Clinton Keith Extension
- Surrounding New Retail Developments
- ±12,000 New Homes planned or under construction within 3 miles of the site

# COMMERCIAL LAND FOR SALE 2.17 ACRES OF LAND

Briggs Road - Murrieta, CA

Scott Stewart sstewart@lee-associates.com D 951.445.4514 Lic. #01342575 Gordon Mize gmize@lee-associates.com D 951.445.4504 Lic. #01275376