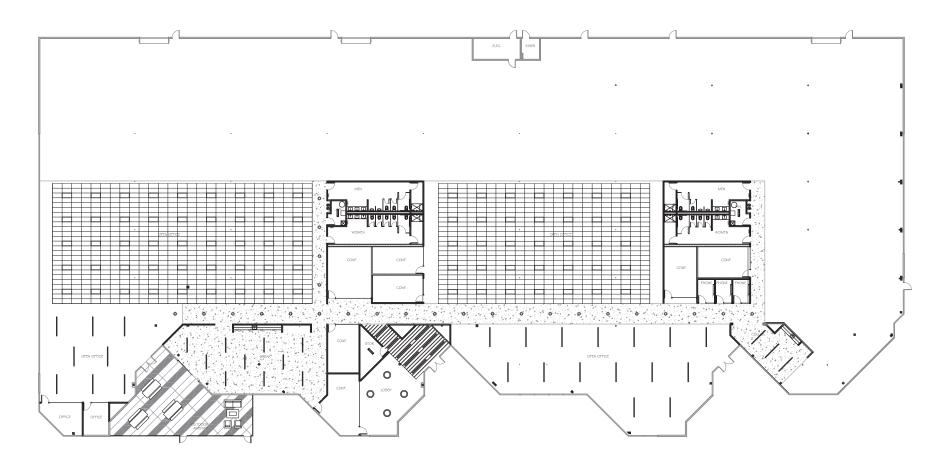

### MARKET READY FLOOR PLAN

#### **SPACE** HIGHLIGHTS

- ± 54,180 RSF
- Creative Open Ceiling Office Environment
- Designed by Studio G
- Dedicated, Enclosed Outdoor Amenity Space
- Showers with Premises
- Grade Level and Dock Level Loading
- 3,000a @ 480v