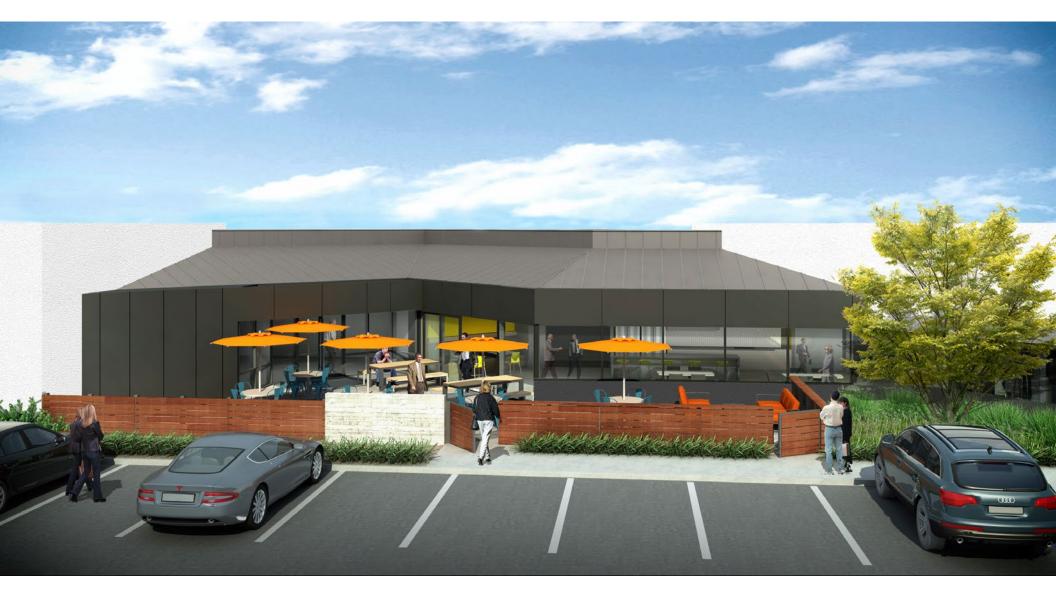

### **DEDICATED** OUTDOOR AMENITY AREA

OUTDOOR TABLES, WORK SPACE AND LOUNGE

NORTH 1ST AT ORCHARD STATION - 3010 N. FIRST STREET, SAN JOSE