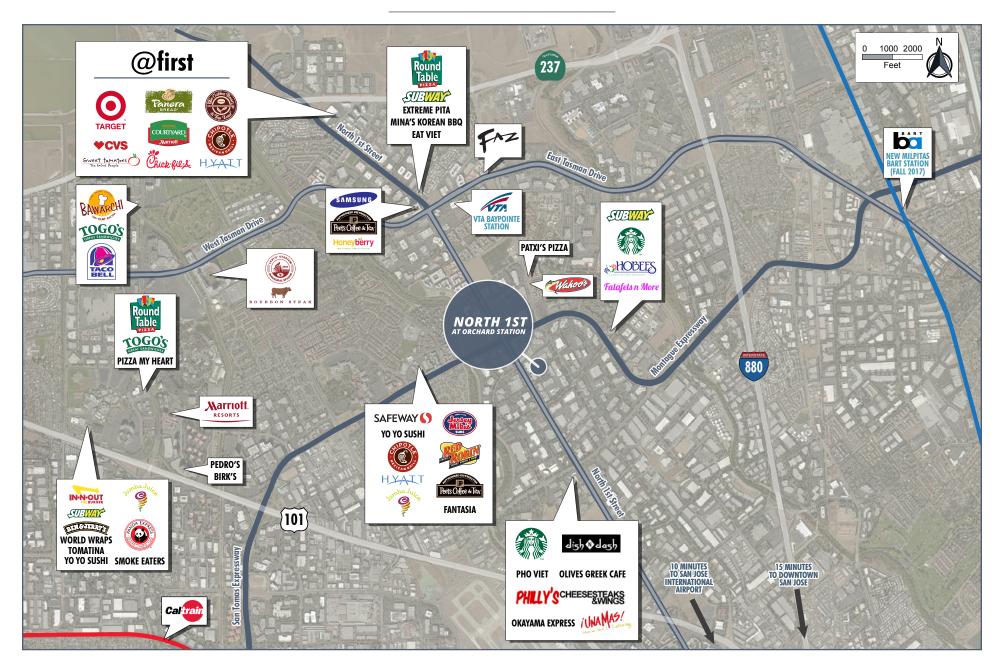

-------|----|---------------------|---|--|--|--|--|
| Conference                              | 8  | Warehouse           | 1 |  |  |  |  |
| Offices                                 | 6  | Copy & Print        | 1 |  |  |  |  |
| Phone                                   | 3  | Collaboration Areas | 4 |  |  |  |  |
| Cubicles (6'x8')                        | 24 | Lobby               | 1 |  |  |  |  |
| Workstations (120°)                     | 60 | Break Room          | 1 |  |  |  |  |
| Lab                                     | 2  | Outdoor Amenity     | 1 |  |  |  |  |
| Server                                  | 1  |                     |   |  |  |  |  |
| Storage                                 | 2  |                     |   |  |  |  |  |



### TRANSPORTATION MAP



### **AMENITIES** MAP



# **NORTH 1ST** At ORCHARD STATION **3010 N. FIRST**

www.cbre.us/North1stAtOrchard

### **CONTACT** INFORMATION

#### **CHRIS SHEPHERD**

SENIOR VICE PRESIDENT +1 408 453 7455 CHRIS.SHEPHERD@CBRE.COM LIC. 01707888

#### CHRISTIAN MARENT

EXECUTIVE VICE PRESIDENT +1 408 453 7422 CHRISTIAN.MARENT@CBRE.COM LIC. 00932744

#### MARK CHRISTIERSON

SENIOR VICE PRESIDENT +1 408 453 7452 MARK.CHRISTIERSON@CBRE.COM LIC. 01296954

#### CBRE, INC.

225 WEST SANTA CLARA STREET 12TH FLOOR SAN JOSE, CA 95113 CBRE.US/SANJOSE

#### WASHINGTON Holdings



© 2018 CBRE, Inc. All rights reserved. This information has been obtained from sources believed reliable, but has not been verified for accuracy or completeness. You should conduct a careful, independent investigation of the property and verify all info