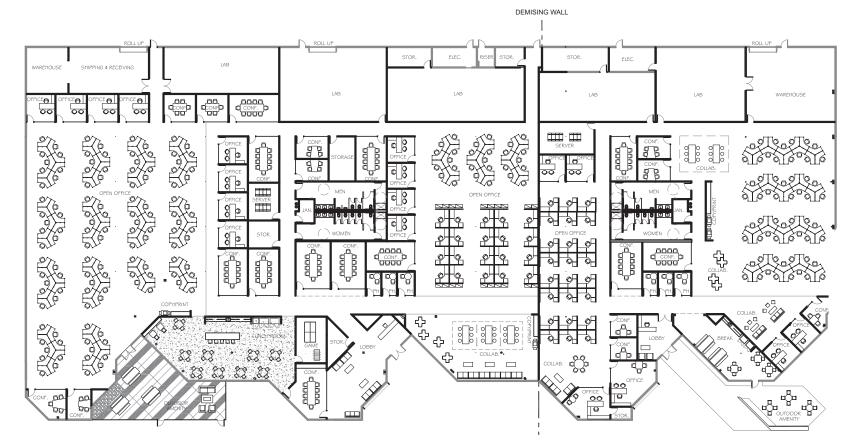

# HYPOTHETICAL FLOOR PLAN 2 - OFFICE/R&D

| PROGRAM SUMMAR       | RY  |                       |   |
|----------------------|-----|-----------------------|---|
| Conference           | 22  | Storage               | 5 |
| Offices              | 22  | Copy & Print          | 3 |
| Phone                | 6   | Collaboration Areas   | 4 |
| Workstations         | 21  | Lobby                 | 2 |
| Cubicles             | 110 | Break Room            | 1 |
| Showroom             | 1   | Lunch Room            | 1 |
| Server               | 1   | Game Room             | 1 |
| Lab                  | 5   | Gated Outdoor Amenity | 1 |
| Shipping & Receiving | 1   |                       |   |
|                      |     |                       |   |