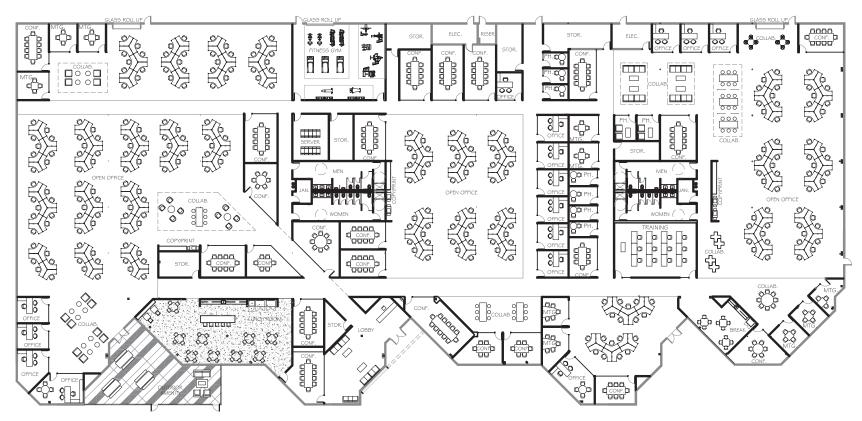

# HYPOTHETICAL FLOOR PLAN 1 - OFFICE

| PROGRAM SUMMAR         |     |                       |   |
|------------------------|-----|-----------------------|---|
| Conference             | 21  | Training Room         | 1 |
| Offices                | 15  | Storage               | 7 |
| Meeting                | 10  | Copy & Print          | 3 |
| Phone                  | 11  | Collaboration Areas   | 9 |
| Workstations (30"x60") | 252 | Lobby                 | 2 |
| Fitness Gym            | 1   | Break Room            | 1 |
| Server                 | 1   | Lunch Room            | 1 |
| Show Room              | 1   | Gated Outdoor Amenity | 1 |
|                        |     |                       |   |