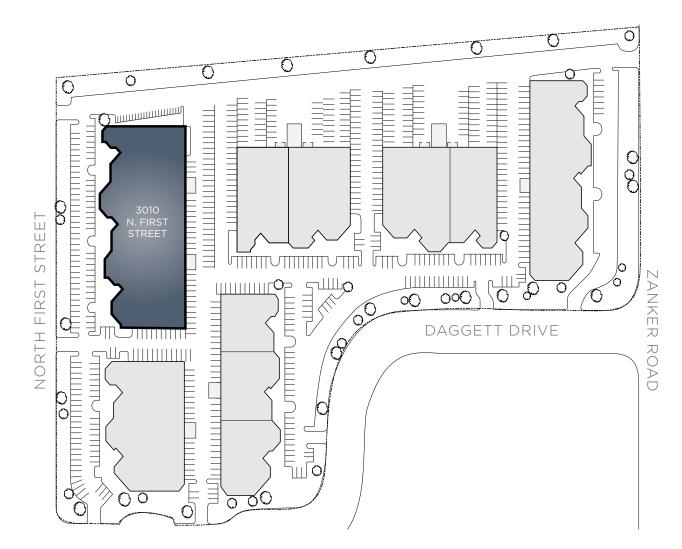

## **PROPERTY** OVERVIEW

#### **PROPERTY** AVAILABILITY

#### **PROPERTY** FEATURES

- 6 Building Office / R&D Project
- Building & Monument Signage Available
- Expansion Opportunities
- Ample Power
- Dock and Grade Level Loading
- 3.36 / 1,000 Parking
- Walk to restaurants, retail services and lodging
- Light Rail Stop in front of Project
- Convenient access to Highway 101/237/87 and 1-880
- · Large outdoor amenity area with fencing for security