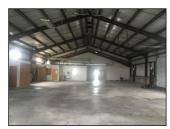

## **Property Features**

Halifax Industrial Park Directly Off Route 106 At East Bridgewater Line Accessible To Routes 3 & 24 Zoned Industrial 40.696 SF Site 20 Paved Parking Spaces Town Water, Electricity, Propane Gas, Septic One-Story Clear Span Steel Building Built 2005 Three Drive-In Doors (2-14 feet, 1-12 Feet) 16 to 24 Feet Clear Height Propane Gas Heat/Central AC 400 Amp Electric Service Real Estate Taxes \$8,020 Ideal For Many Uses Asking \$850,000