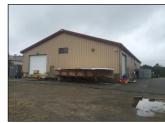

## **Property Features**

Halifax Industrial Park Directly Off Route 106 At East Bridgewater Line Accessible To Routes 3 & 24 Zoned Industrial 40.696 SF Site 20 Paved Parking Spaces Town Water, Electricity, Propane Gas, Septic One-Story Clear Span Steel Building Built 2005 Three Drive-In Doors (2-14 feet, 1-12 Feet) 16 to 24 Feet Clear Height Propane Gas Heat/Central AC 400 Amp Electric Service Real Estate Taxes \$8,020 Ideal For Many Uses Asking \$850,000