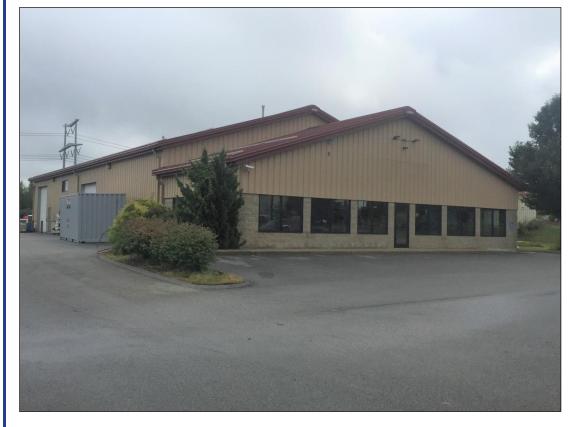

## A 7,500 SF Commercial Warehouse With An Outdoor Storage Yard

250 Industrial Drive, Halifax, MA 02338

## **Property Features**

Halifax Industrial Park Directly Off Route 106 At East Bridgewater Line Accessible To Routes 3 & 24 Zoned Industrial 40.696 SF Site 20 Paved Parking Spaces Town Water, Electricity, Propane Gas, Septic One-Story Clear Span Steel Building Built 2005 Three Drive-In Doors (2-14 feet, 1-12 Feet) 16 to 24 Feet Clear Height Propane Gas Heat/Central AC 400 Amp Electric Service Real Estate Taxes \$8,020 Ideal For Many Uses Asking \$850,000