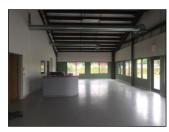

## **Property Features**

Halifax Industrial Park Directly Off Route 106 At East Bridgewater Line Accessible To Routes 3 & 24 Zoned Industrial 40.696 SF Site 20 Paved Parking Spaces Town Water, Electricity, Propane Gas, Septic One-Story Clear Span Steel Building Built 2005 Three Drive-In Doors (2-14 feet, 1-12 Feet) 16 to 24 Feet Clear Height Propane Gas Heat/Central AC 400 Amp Electric Service Real Estate Taxes \$8,020 Ideal For Many Uses Asking \$850,000