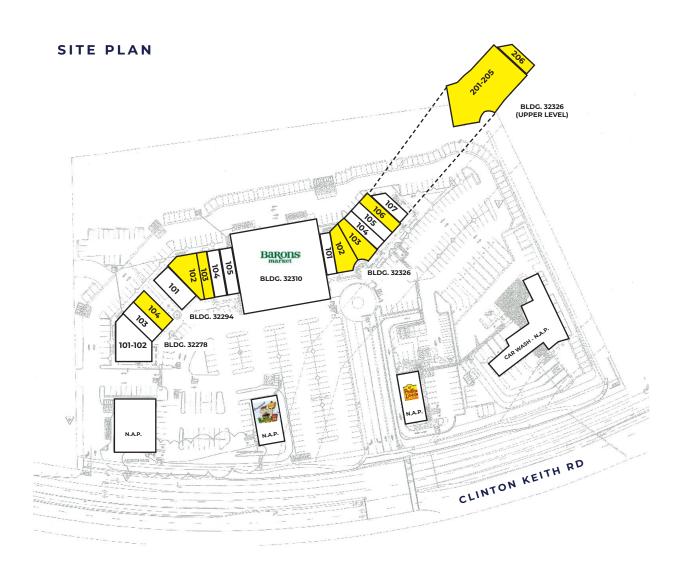

#### **TENANT ROSTER**

| Suite    | Tenant                                | SF     |  |
|----------|---------------------------------------|--------|--|
|          | Building 32278                        |        |  |
| 101      | Stadium Pizza                         | 3,224  |  |
| 102      | Stadium Pizza                         | 1,585  |  |
| 103      | ChinaOne                              | 1,200  |  |
| 104      | Yogurt Valley (potentially available) | 1,485  |  |
|          | Building 32294                        |        |  |
| 101      | Master Jin's Sky Martial              | 2,275  |  |
| 102      | AVAILABLE                             | 2,745  |  |
| 103      | AVAILABLE                             | 1,442  |  |
| 104      | Luxury Nail Salon                     | 1,567  |  |
| 105      | OMG Mobile Pet Spa                    | 1,448  |  |
|          | Building 32310                        |        |  |
|          | Baron's Market                        | 18,000 |  |
|          | Building 32326                        |        |  |
| 201 -205 | AVAILABLE (divisible)                 | 8,869  |  |
| 206      | MediaStratX, LLC                      | 1,169  |  |
| 101      | West Coast Escrow                     | 1,359  |  |
| 102      | AVAILABLE                             | 2,279  |  |
| 103      | AVAILABLE                             | 1,631  |  |
| 104      | Coldwell Banker                       | 1,200  |  |
| 105      | United Staffing Associates, LLC       | 1,200  |  |
| 106      | AVAILABLE                             | 1,200  |  |
| 107      | D'Angelo Bayard                       | 1,169  |  |
| Total    |                                       | 55,047 |  |