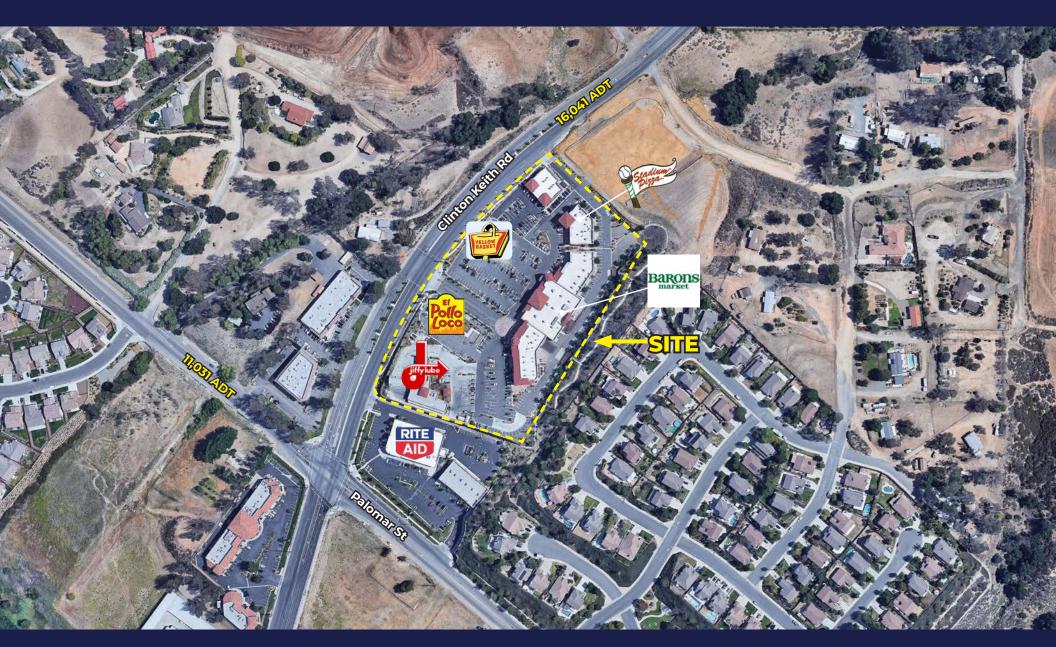

#### **FEATURES**

- Multi-Tenant retail center anchored by high volume Baron's -Grocery!
- High visibility retail units available from 1,200 4,187 SF
- Attractive second floor space for office/retail/medical/ beauty uses (from 1,169 - 8,869 SF (divisible)
- Daily Needs center that services surrounding Wildomar residential
- Close proximity to other retail centers, 15 FWY, daytime population, etc.
- Creative transactions and leasing incentives available!