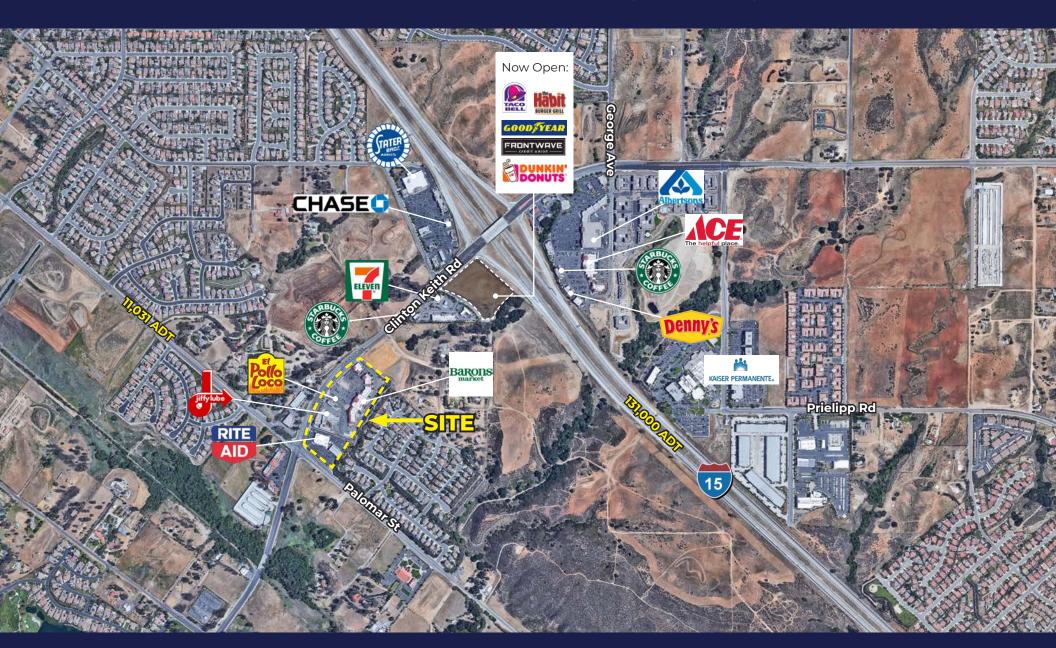

#### **FEATURES**

- Multi-Tenant retail center anchored by high volume Baron's -Grocery!
- High visibility retail units available from 1,200 4,187 SF
- Attractive second floor space for office/retail/medical/ beauty uses (from 1,169 - 8,869 SF (divisible)
- Daily Needs center that services surrounding Wildomar residential
- Close proximity to other retail centers, 15 FWY, daytime population, etc.
- Creative transactions and leasing incentives available!