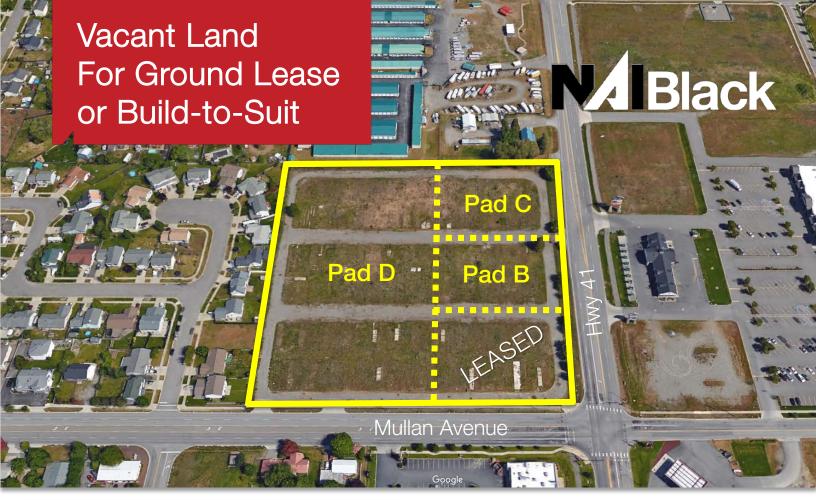

## 3957 E. Mullan Avenue

Post Falls, ID 83854

## **Property Features:**

- Lot Size: 8.48 Acres±
- Parcel #: P715036064AA
- Located on the corner of E. Mullan Ave and Hwy 41
- Easy Access to/from I-90

## Vacant Land For Ground Lease or Build-to-Suit

| 2018 Demographics:       | 1 Mile                    | 3 Miles  | 5 Miles  |
|--------------------------|---------------------------|----------|----------|
| Population               | 7,364                     | 35,180   | 74,015   |
| Average Household Income | \$73,988                  | \$69,891 | \$68,056 |
| Households               | 2,737                     | 13,067   | 27,863   |
| Median Age               | 36.6                      | 36.8     | 36       |
| Traffic Count:           | Hwy 41: 24,500 ADT        |          |          |
|                          | Mullan Avenue: 12,110 ADT |          |          |