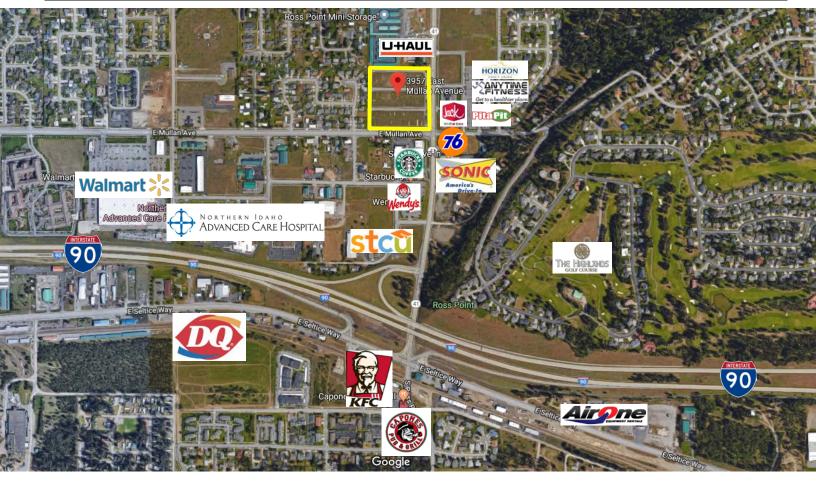

## 3957 E. Mullan Avenue

Post Falls, ID 83854

## **Property Features:**

- Lot Size: 8.48 Acres±
- Parcel #: P715036064AA
- Located on the corner of E. Mullan Ave and Hwy 41
- Easy Access to/from I-90