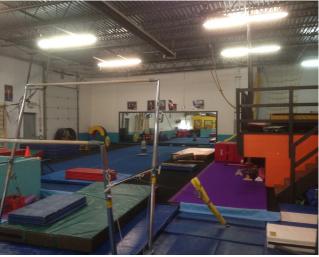

## **Building Amenities**

- > Located near the John Glenn Columbus International Airport
- > Easy access to I-270 at Hamilton Road or Broad Street
- > Many amenities nearby
- > 5,000 SF available
- > 1 dock and 1 drive-in door
- > Office has reception space and minimal office

## 810 Science Blvd. > Building Overview

BENJAMIN JOHNSON, SIOR 614 824 7834 COLUMBUS, OH benjamin.johnson@colliers.com