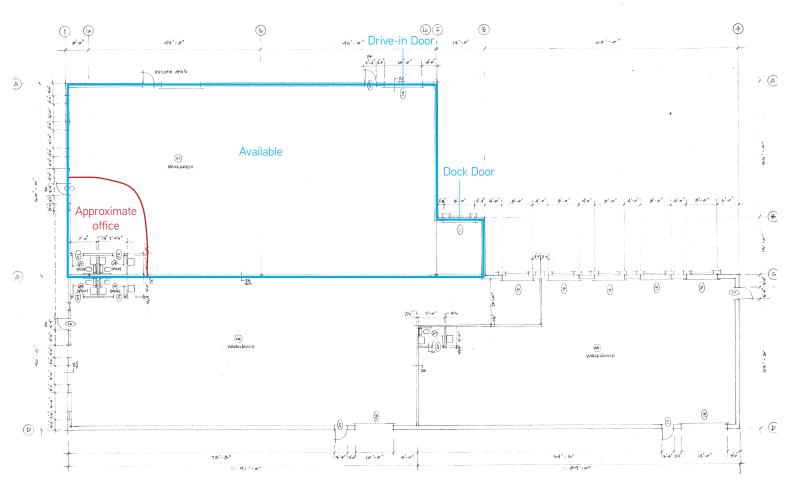

## **Building Amenities**

- > Located near the John Glenn Columbus International Airport
- > Easy access to I-270 at Hamilton Road or Broad Street
- > Many amenities nearby
- > 5,000 SF available
- > 1 dock and 1 drive-in door
- > Office has reception space and minimal office

## 810 Science Blvd. > Building Overview

BENJAMIN JOHNSON, SIOR 614 824 7834 COLUMBUS, OH benjamin.johnson@colliers.com