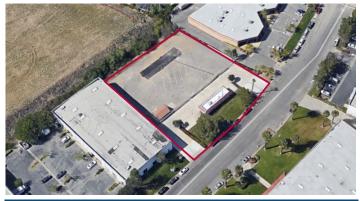

## Summary (70445)

**Parcel Number:** 909-254-002

Zoning: LI

Topography: Improved Parcel

**Utilities** 

200 a Power:

**Utilities Comments:** Amps Are Expandable Land - 1.04 Acres 42046 Rio Nedo Temecula, CA 92590

**Business Park:** Contractor's Yard

County: Riverside

Market: Southwest Riverside County

Sub Market: Temecula Land Size (SF): 45,368 SF Land Size (Acres): 1.04 Acres Office SF: 750 SF

General Listing/Transaction Information

## Comments

Property Comments: Outside Storage. Excellent Egress & Ingress. Drive Around Lot. Excellent Freeway Access.

Listing Comments: Available With 30 Days Notice. Rare Contractor's Yard. 1.04 Gross Acres, 0.94 Net Acres. 750 SF Office & Small Shed On Site. Concrete & Asphalt Yard. Asking Rate: \$6,500/Month.