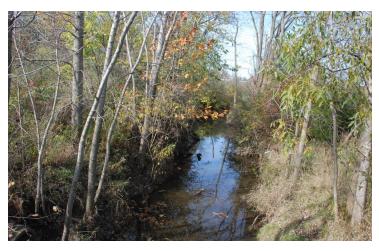

## **PROPERTY DESCRIPTION**

Farm and mixed woods that have been approved and zoned for residential development including single family, villas, or for use as private estate. Great for use as a private nature preserve or a small farm. Property has access to all utilities including water, sewer, electric and gas. Within sight of new Swanton High School. Wooded areas of mixed mature hardwoods. Drainage creek located on the property.