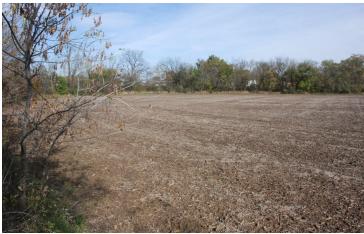

## **PROPERTY DESCRIPTION**

Farm and mixed woods that have been approved and zoned for residential development including single family, villas, or for use as private estate. Great for use as a private nature preserve or a small farm. Property has access to all utilities including water, sewer, electric and gas. Within sight of new Swanton High School. Wooded areas of mixed mature hardwoods. Drainage creek located on the property.