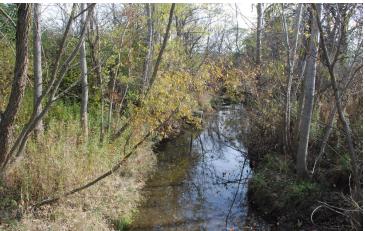

## **PROPERTY DESCRIPTION**

Farm and mixed woods that have been approved and zoned for residential development including single family, villas, or for use as private estate. Great for use as a private nature preserve or a small farm. Property has access to all utilities including water, sewer, electric and gas. Within sight of new Swanton High School. Wooded areas of mixed mature hardwoods. Drainage creek located on the property.