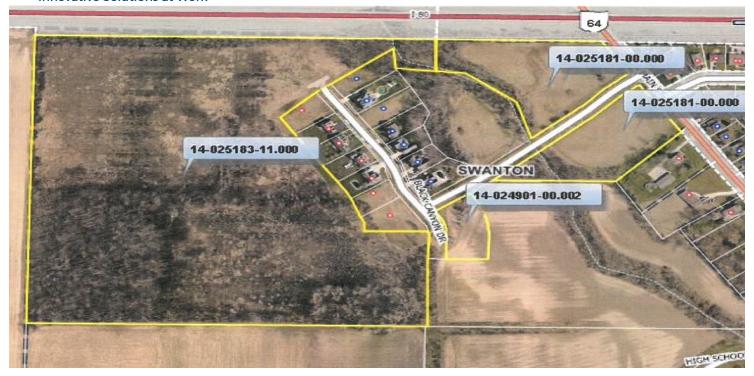

## **PROPERTY DESCRIPTION**

Farm and mixed woods that have been approved and zoned for residential development including single family, villas, or for use as private estate. Great for use as a private nature preserve or a small farm. Property has access to all utilities including water, sewer, electric and gas. Within sight of new Swanton High School. Wooded areas of mixed mature hardwoods. Drainage creek located on the property.

| ACREAGE | SALE PRICE                        |
|---------|-----------------------------------|
| 2.27    | \$35,000                          |
| .50     | \$5,500/ac                        |
| .30     | \$5,500/ac                        |
| .39     | \$25,000                          |
| 31.9    | \$5,000/ac                        |
| 6.3     | \$10,000/ac                       |
|         | 2.27<br>.50<br>.30<br>.39<br>31.9 |