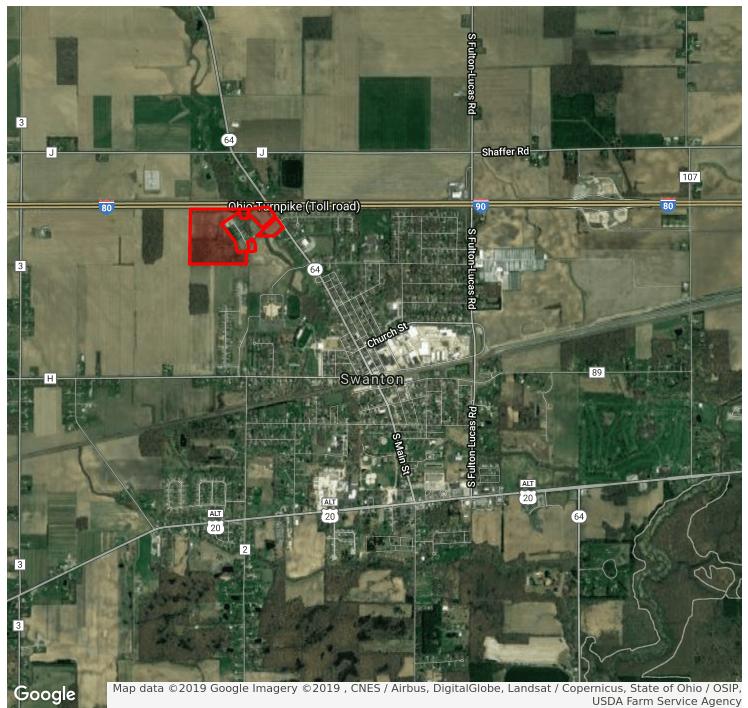

## **LAND FOR SALE**

40.5 ACRES ON SH 64, SWANTON, OH 43558

"Innovative Solutions at Work"

## **PROPERTY DESCRIPTION**

Farm and mixed woods that have been approved and zoned for residential development including single family, villas, or for use as private estate. Great for use as a private nature preserve or a small farm. Property has access to all utilities including water, sewer, electric and gas. Within sight of new Swanton High School. Wooded areas of mixed mature hardwoods. Drainage creek located on the property.