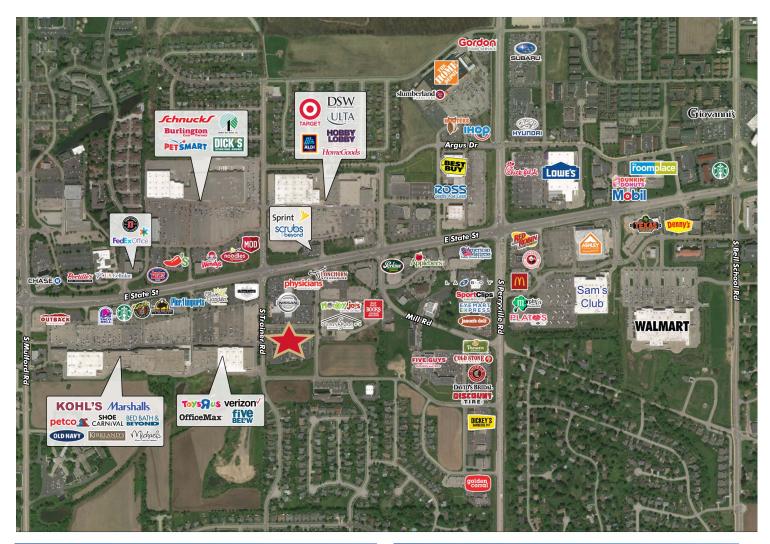

#### **PROPERTY FEATURES**

- + 3,000 SF available
- + Very attractive upscale center in Rockford's major retail corridor
- + Excellent for retail or professional office
- + Ready for immediate occupancy
- + Monument signage
- + Easy access from E. State Street via S. Trainer Rd.
- + Centrally located near hotels, restaurants, other retailers, Cherryvale Mall and the Chicago Rockford International Airport

#### **LOCATION MAP**