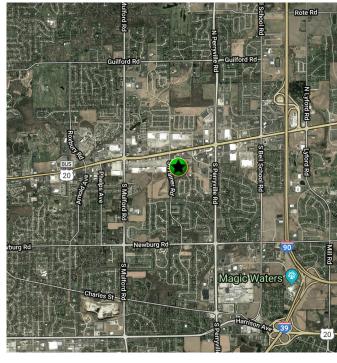

# 6585 LEXUS DR. ROCKFORD, ILLINOIS





#### **PROPERTY FEATURES**

- + 3,000 SF available
- + Very attractive upscale center in Rockford's major retail corridor
- + Excellent for retail or professional office
- + Ready for immediate occupancy
- + Monument signage
- + Easy access from E. State Street via S. Trainer Rd.
- + Centrally located near hotels, restaurants, other retailers, Cherryvale Mall and the Chicago Rockford International Airport



#### **CONTACT US**

#### KAREN WALSH, CCIM

First Vice President +1 815 218 3438 karen.walsh@cbre.com

#### **JENNIFER BERRY**

Associate +1 815 871 6156 jennifer.berry@cbre.com



#### **LOCATION MAP**





# 6585 LEXUS DR., ROCKFORD, IL



#### FLOOR PLAN - AVAILABLE 3,000 SF



© 2020 CBRE, Inc. The information contained in this document has been obtained from sources believed reliable. While CBRE, Inc. does not doubt its accuracy, CBRE, Inc. has not verified it and makes no guarantee, warranty or representation about it. It is your responsibility to independently confirm its accuracy and completeness. Any projections, opinions, assumptions or estimates used are for example only and do not represent the current or future performance of the property. The value of this transaction to you depends on tax and other factors which should be evaluated by your tax, financial and legal advisors. You and your advisors should conduct a careful, independent investigation of the property to determine