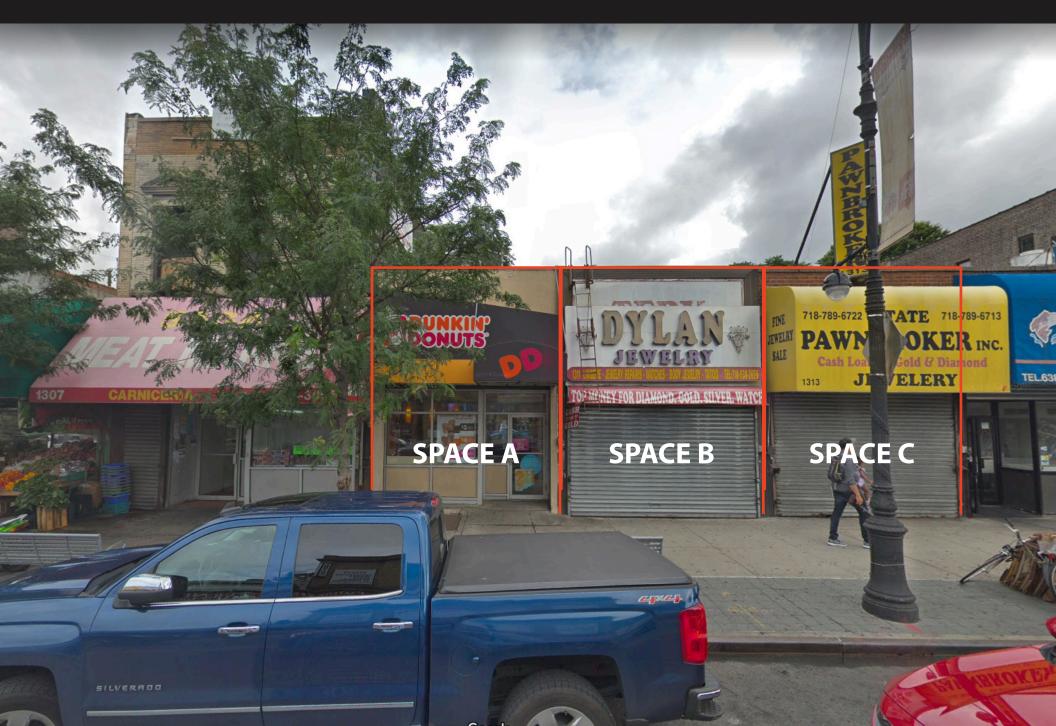

# **1309-1313 FULTON STREET**

OFF OF NOSTRAND AVENUE | BEDFORD-STUYVESANT

SIZE **SPACE A SPACE C SPACE B** 

**Ground Floor** 1,350 SF 1,350 SF 1,350 SF

**FRONTAGE** 15' 15' 15'

## **COMMENTS**

- Prime retail right off of Nostrand
- up to 6,000 SF (can combine)
- Motivated landlord

CONTACT OUR BROKER(S) FOR MORE INFORMATION

**KASSIN SABBAGH REALTY** 1385 Broadway 22nd floor

(212) 417 -9217