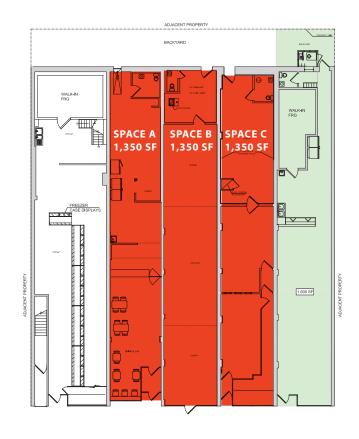

# **1309-1313 FULTON STREET**

OFF OF NOSTRAND AVENUE | BEDFORD-STUYVESANT

SIZE **SPACE A SPACE C SPACE B** 

**Ground Floor** 1,350 SF 1,350 SF 1,350 SF

**FRONTAGE** 15' 15' 15'

## **COMMENTS**

- Prime retail right off of Nostrand
- up to 6,000 SF (can combine)
- Motivated landlord

CONTACT OUR BROKER(S) FOR MORE INFORMATION

**KASSIN SABBAGH REALTY** 1385 Broadway 22nd floor

(212) 417 -9217