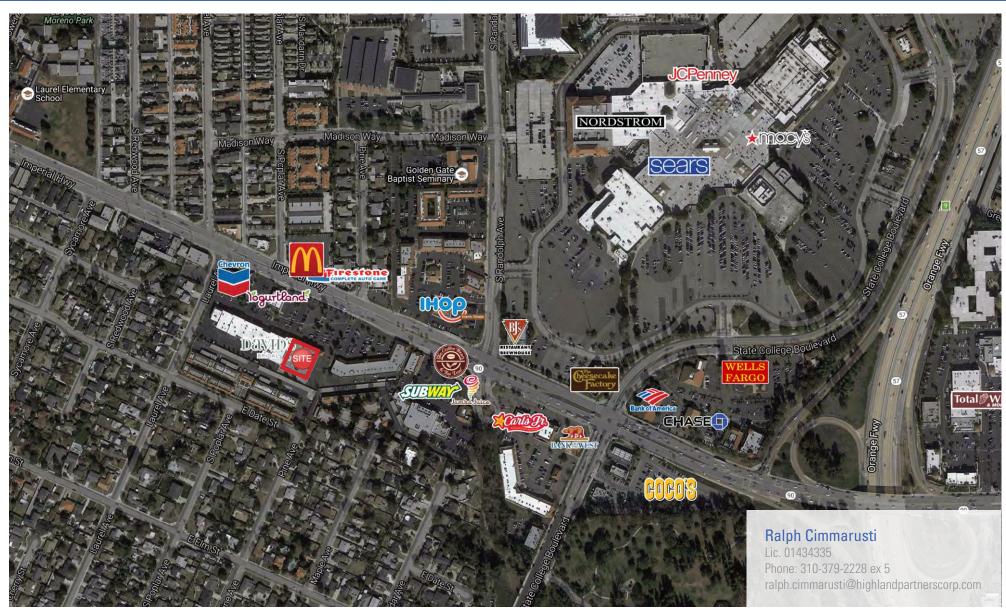

#### Features:

- Prime location along major retail corridor
- Close Proximity to the Brea Mall
- National Retail Drawing Power
- Densely populated trade area with over 135,046 people with an average HH income of \$100,753 within a 3 mile radius
- Traffic Counts: Approximately 63,000 Cars Per Day

#### Ralph Cimmarusti

Lic. 01434335

Phone: 310-379-2228 ex 5

ralph.cimmarusti@highlandpartnerscorp.com

Highland Partners Corp. | 2200 Pacific Coast Highway., Suite 316 | Hermosa Beach, CA 90254 | www.highlandpartnerscorp.com

### Ralph Cimmarusti

Lic. 01434335

Phone: 310-379-2228 ex 5

ralph.cimmarusti@highlandpartnerscorp.com

Highland Partners Corp. | 2200 Pacific Coast Highway., Suite 316 | Hermosa Beach, CA 90254 | www.highlandpartnerscorp.com