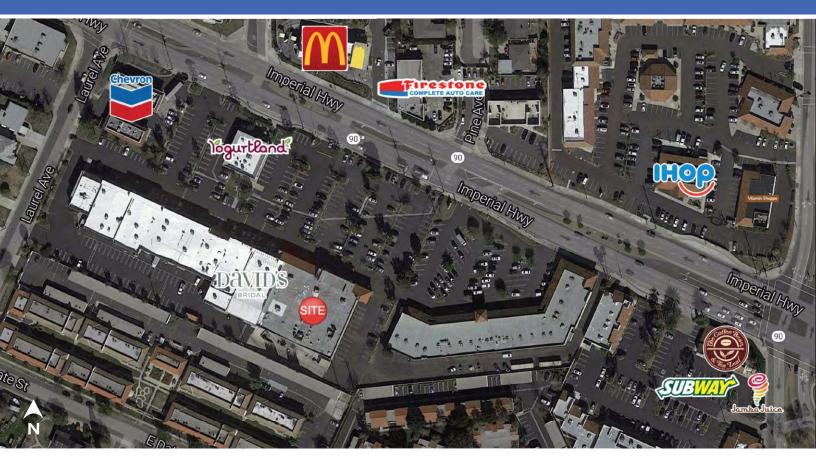

### **FOR LEASE ±19,543 SF BUILDING**

**820 E.** Imperial Highway Brea, CA

#### Features:

- Prime location along major retail corridor
- Close Proximity to the Brea Mall
- National Retail Drawing Power
- Densely populated trade area with over 135,046 people with an average HH income of \$100,753 within a 3 mile radius
- Traffic Counts: Approximately 63,000 Cars Per Day