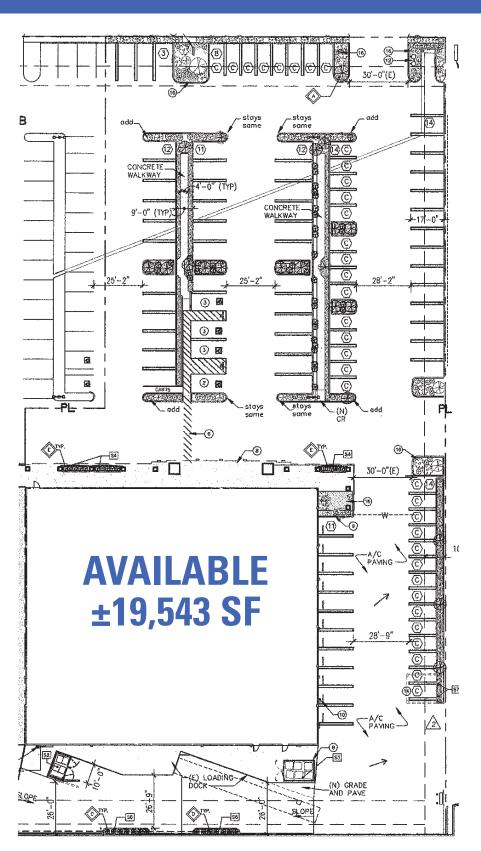

### **FOR LEASE ±19,543 SF BUILDING**

**820 E.** Imperial Highway Brea, CA

# **FOR LEASE ±19,543 SF BUILDING**

820 E. Imperial Highway, Brea, CA

Highland Partners Corp. | 2200 Pacific Coast Highway., Suite 316 | Hermosa Beach, CA 90254 | www.highlandpartnerscorp.com

© 2016 | Highland Partners Corp. | The information being provided by Highland Partners Corp. and/or its sources is deemed reliable. While we have no reason to doubt its accuracy, we do not guarantee it. Any information, measurements, facts and actual drawings shown are approximate, subject to change, or withdrawal without notice and should be independently verified by you and may not be relied upon as a precise representation by this office. Nowarranties or representations are made as to the condition of the property or any hazards contained therein nor any to be implied. | Logos are for identification purposes only and may be trademarks of their respective companies. 820 Imperial Hwy\_Bro\_v01. indel | 10/16