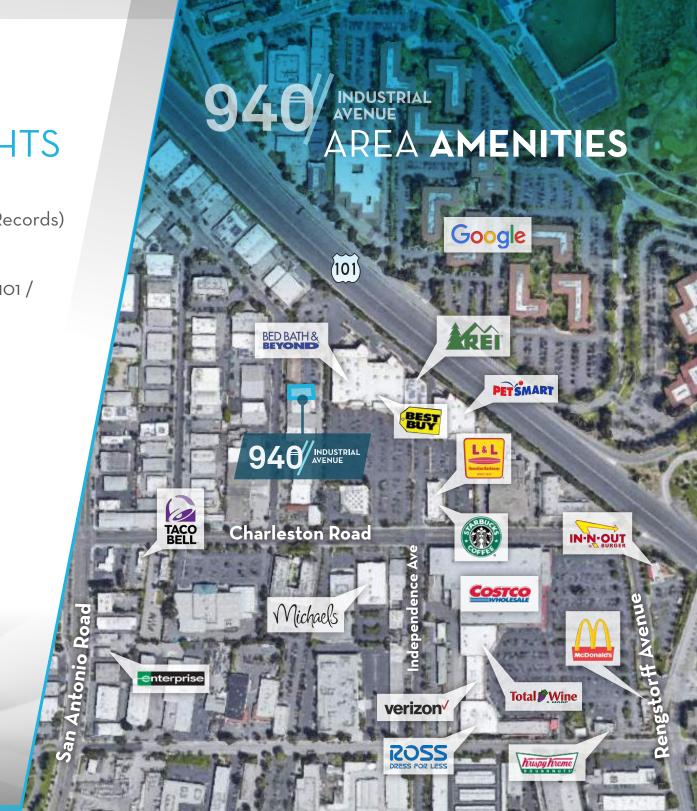

- 9,192 Square Feet (Per County Records)
- Divisable To 2 Units
- Immediate Access to Highways 101 / 237 / 85
- Skylights Throughout
- 12x14 Roll Up Door
- 11 Parking Spots
- Heating
- 20 Foot Clear Height
- Building Signage
- Call to Tour