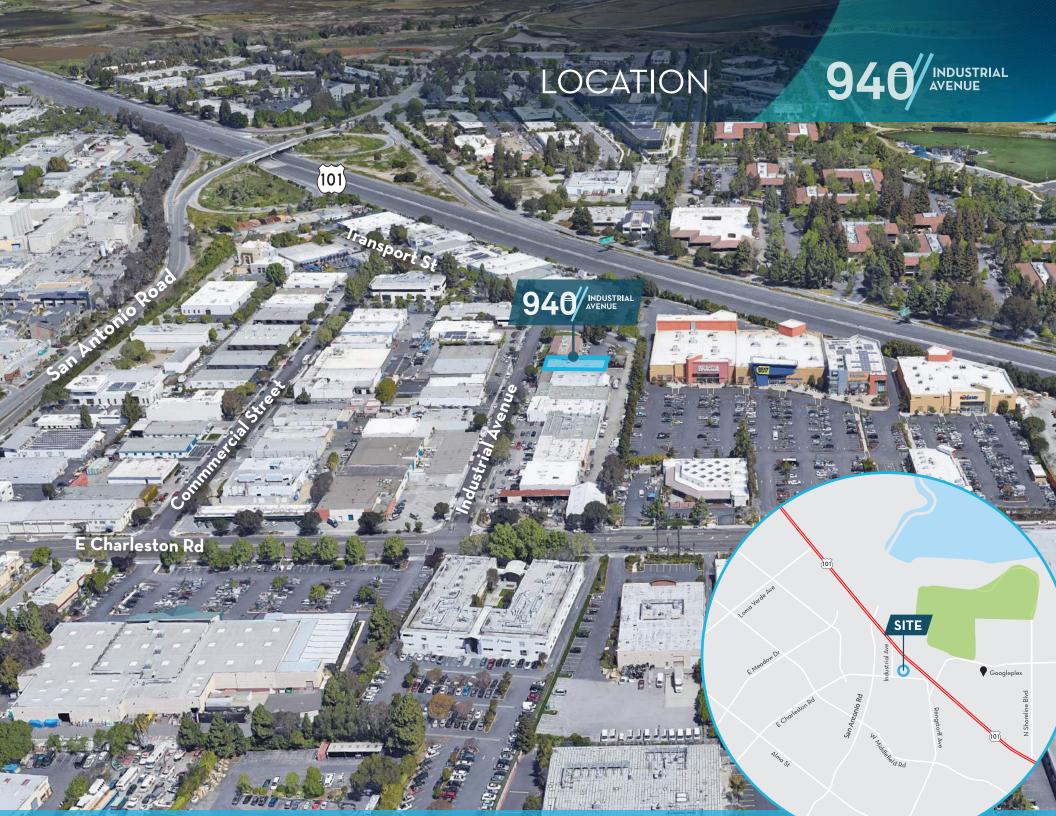

## Rare Palo Alto Building FOR SALE



Gabe Regalado

408.455.4913 gabe.regalado@ngkf.com CA RE License #02008286 **Jesse** Millman 408.982.8459 jmillman@ngkf.com CA RE License #01734742



946//INDUSTRIAL AVENUE



- 9,192 Square Feet (Per County Records)
- Divisable To 2 Units
- Immediate Access to Highways 101 / 237 / 85
- Skylights Throughout
- 12x14 Roll Up Door
- 11 Parking Spots
- Heating
- 20 Foot Clear Height
- Building Signage
- Call to Tour



## FLOOR **PLANS**



## FIRST **FLOOR**

## SECOND FLOOR











3055 Olin Avenue, Suite 2200, San Jose, CA 95128

The distributor of this communication is performing acts for which a real estate license is required. The information contained herein has been obtained from sources deemed reliable but has not been verified and no guarantee, warranty or representation, either express or implied, is made with respect to such information. Terms of sale or lease and availability are subject to change or withdrawal without notice. 18-1531\_02/19