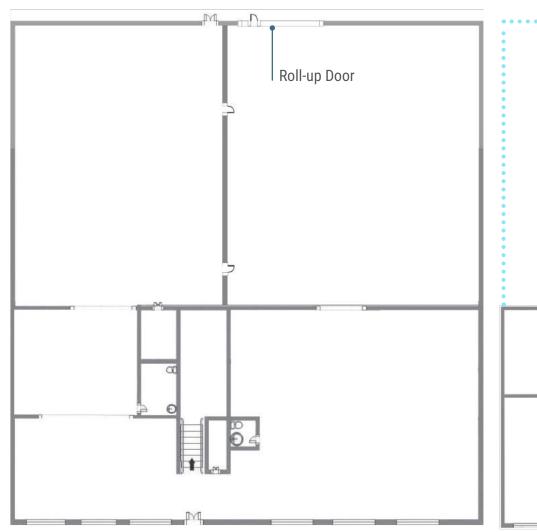

## Rare Palo Alto Building FOR SALE



Gabe Regalado

408.455.4913 gabe.regalado@ngkf.com CA RE License #02008286 **Jesse** Millman 408.982.8459 jmillman@ngkf.com CA RE License #01734742



946//INDUSTRIAL AVENUE



- 9,192 Square Feet (Per County Records)
- Divisable To 2 Units
- Immediate Access to Highways 101 / 237 / 85
- Skylights Throughout
- 12x14 Roll Up Door
- 11 Parking Spots
- Heating
- 20 Foot Clear Height
- Building Signage
- Call to Tour



## FLOOR **PLANS**



## FIRST **FLOOR**

## SECOND FLOOR











3055 Olin Avenue, Suite 2200, San Jose, CA 95128

The distributor of this communication is performing acts for which a real estate license is required. The information contained herein has been obtained from sources deemed reliable but has not been verified and no guarantee, warranty or representation, either express or implied, is made with respect to such information. Terms of sale or lease and availability are subject to change or withdrawal without notice. 18-1531\_02/19