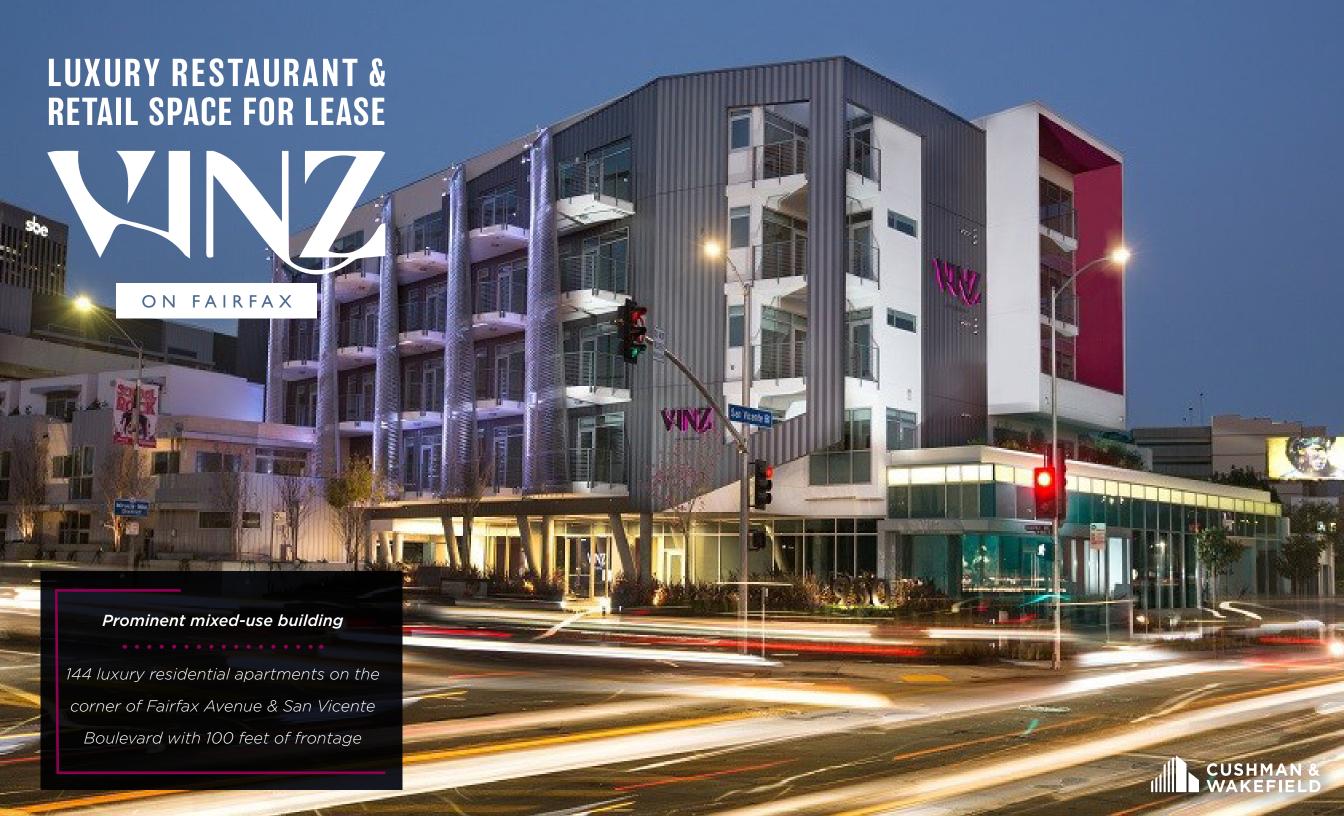

| ADDRESS   | 950 South Fairfax Avenue, Los Angeles, CA 90036               |
|-----------|---------------------------------------------------------------|
| AVAILABLE | 4,100 sf (divisible)                                          |
| FRONTAGE  | 100 feet frontage on San Vicente Blvd                         |
| USE       | Ideal for retail, restaurant and fitness                      |
| RATE      | Rate: \$42.00 to \$51.00 psf, net                             |
| TERM      | Five or Ten years                                             |
| PARKING   | 22 exclusive surface spaces that can be expanded to 30 spaces |
| TIA       | Significant Allowance Available                               |