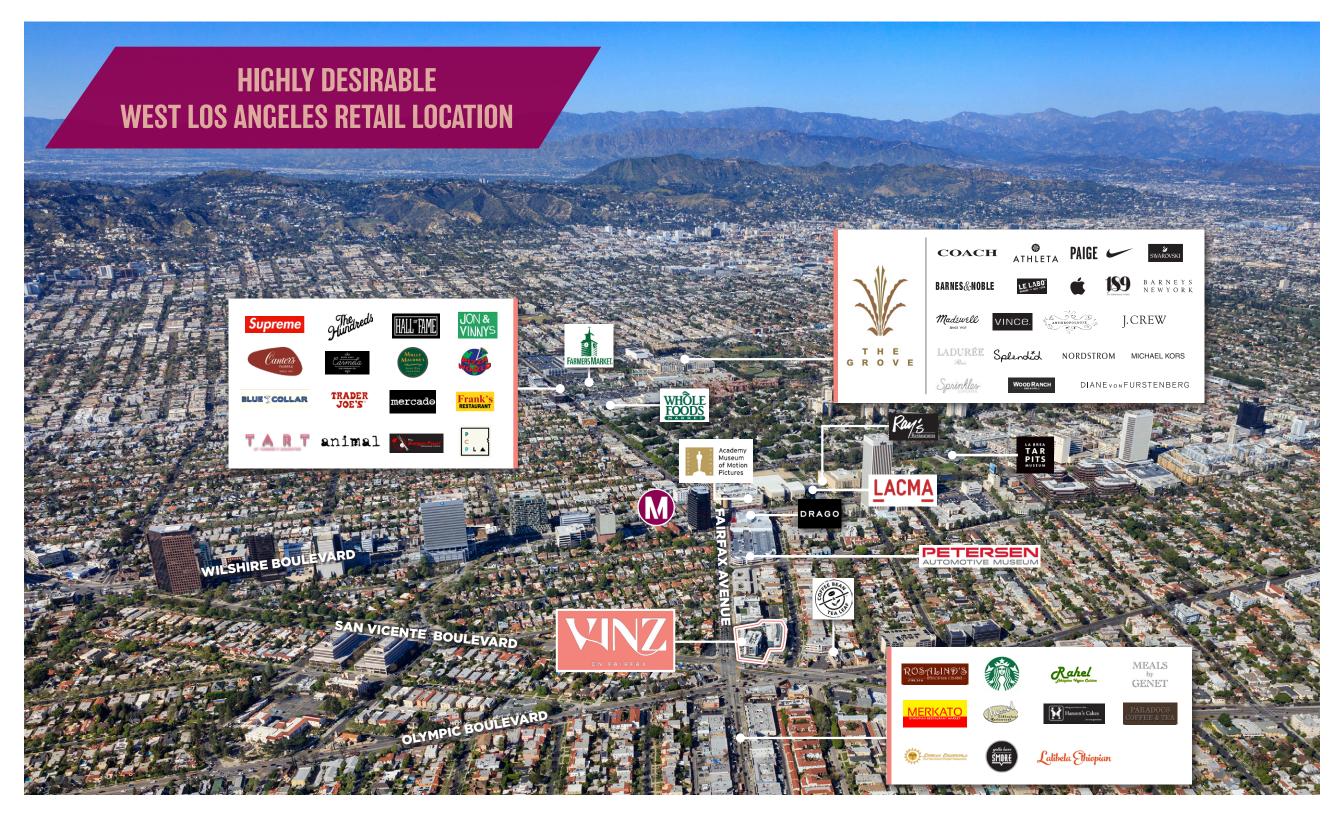

| ADDRESS   | 950 South Fairfax Avenue, Los Angeles, CA 90036               |
|-----------|---------------------------------------------------------------|
| AVAILABLE | 4,100 sf (divisible)                                          |
| FRONTAGE  | 100 feet frontage on San Vicente Blvd                         |
| USE       | Ideal for retail, restaurant and fitness                      |
| RATE      | Rate: \$42.00 to \$51.00 psf, net                             |
| TERM      | Five or Ten years                                             |
| PARKING   | 22 exclusive surface spaces that can be expanded to 30 spaces |
| TIA       | Significant Allowance Available                               |

## **AREA DEMOGRAPHICS**

DAYTIME EMPLOYEES

**AVERAGE AGE** 35 years

**HOUSEHOLD INCOME** 

**COLLEGE** 63% **EDUCATED** 

**MEDIAN HOME** \$1,187,000 **PRICE** 

**AVERAGE AGE** 34 years

**Academy Museum of Motion Pictures** 

# VINZ DEMOGRAPHICS

**NEIGHBORING EMPLOYERS** 

SAG-AFTRA

CBS

WeWork

SBE Entertainment Group

Scripps Network

Food Network

E! Entertainment

Buchwald

20th Century Fox

LA Business Journal

The Third Floor, Inc.

New York Life

LA Ort College

Screen Actors Guild

Edelman

Conde Nast

Entercom

Fab Fit Fun

Mob Scene

The Jewish Federation

Cedars-Sinai

Olympia Medical Center