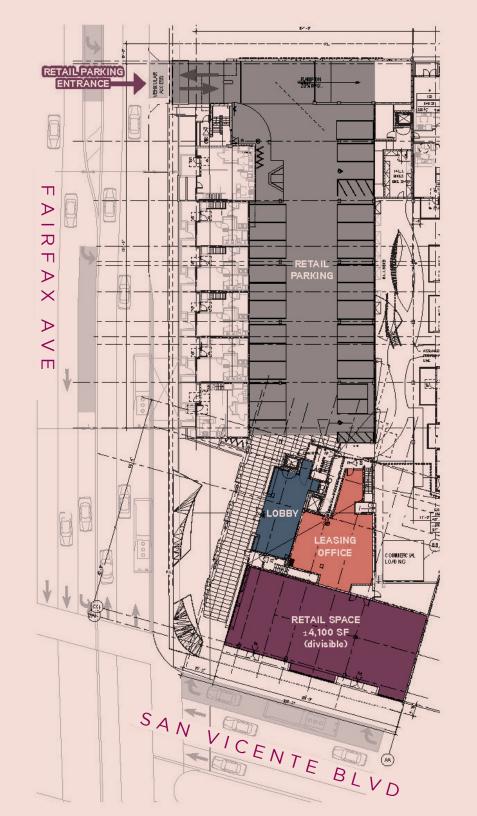

| ADDRESS   | 950 South Fairfax Avenue, Los Angeles, CA 90036               |
|-----------|---------------------------------------------------------------|
| AVAILABLE | 4,100 sf (divisible)                                          |
| FRONTAGE  | 100 feet frontage on San Vicente Blvd                         |
| USE       | Ideal for retail, restaurant and fitness                      |
| RATE      | Rate: \$42.00 to \$51.00 psf, net                             |
| TERM      | Five or Ten years                                             |
| PARKING   | 22 exclusive surface spaces that can be expanded to 30 spaces |
| TIA       | Significant Allowance Available                               |