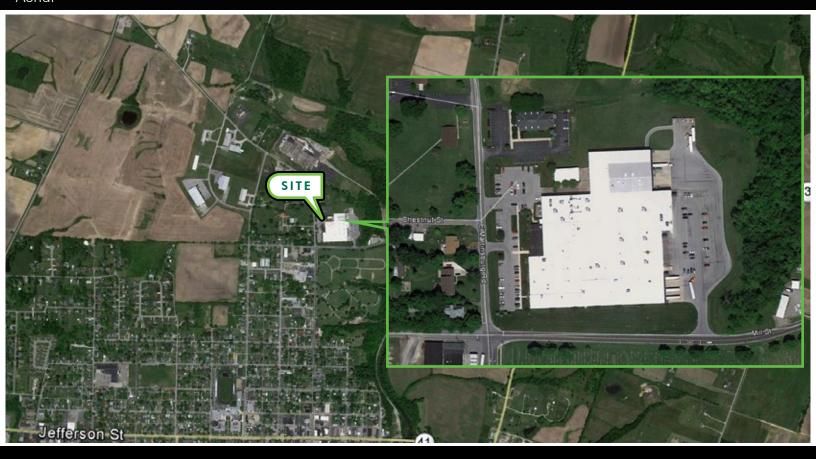

| Vacuum System   | Yes                                                                                                     |
| Acres           | 15.15               | Air-Conditioned | 100%                                                                                                    |
| Zoning          | Industrial          | Construction    | Metal Block and Concrete                                                                                |
| Lighting        | Fluorescent and T-8 | Year Built      | 1963, expansions in 1978, 1986, 1989, 2001                                                              |
| Clear Height    | Varies              | Parking         | 198                                                                                                     |

Aerial



## 1025 N WASHINGTON STREET GREENFIELD, OH 45123 SITE PLAN



©2014 CBRE, Inc. The information above has been obtained from sources believed reliable. While we do not doubt its accuracy, we have not verified it and make no guarantee, warranty or representation about it. It is your responsibility to independently confirm its accuracy and completeness. Photos herein are the property of their respective owners and use of these images without the express written consent of the owner is prohibited. CBRE and the CBRE logo are service marks of CBRE, Inc. and/or its affiliated or related companies in the United States and other countries. All other marks displayed on this document are the property of their respective owners.