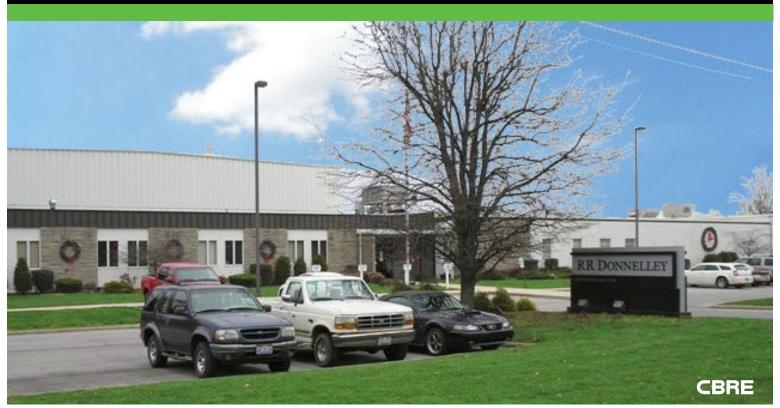

**AVAILABLE** OFFICE/WAREHOUSE

## **1025 N WASHINGTON STREET** GREENFIELD, OH

**HIGHLAND COUNTY, 45123** 

## **Building Highlights**

- 174,860 Sq. ft. Manufacturing Building
- Heavy Power
- Fully Air-Conditioned
- Great Labor Force
- Ohio Jobs Incentives Available
- Excess Water capacity 1,145,000 gpd
- Excess Sewer capacity 1,000,000 gpd
- For Sale \$2,185,750