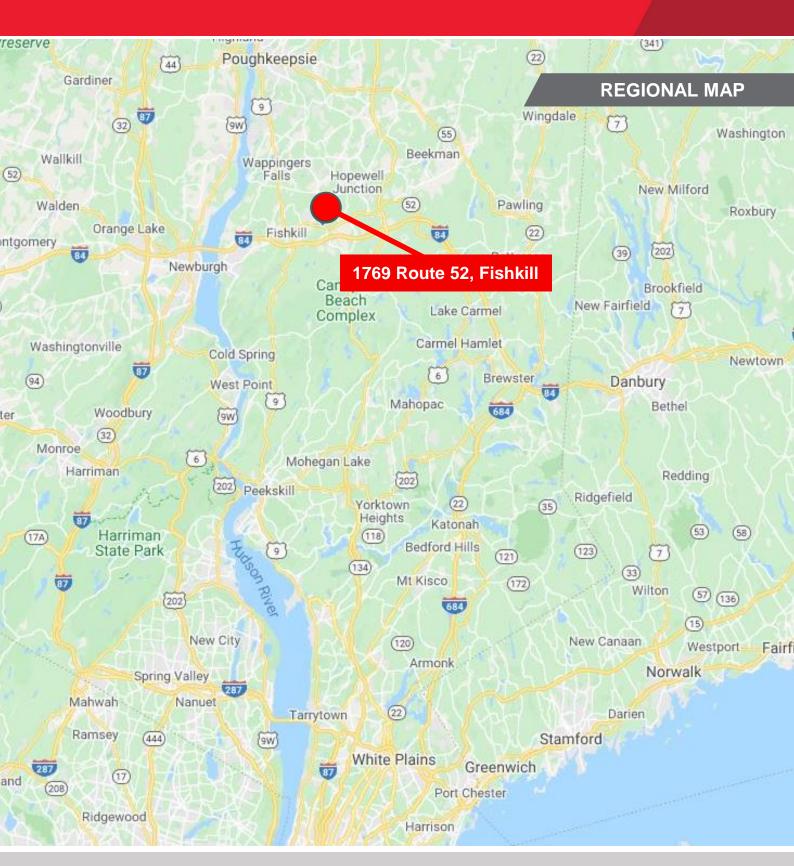

#### **EXCLUSIVE SALE OFFERING**

Cushman & Wakefield | Pyramid Brokerage Company has been retained to exclusively represent ownership in the sale of the existing building located at 1769 Route 52, on a prominent state highway in the Town of Fishkill, Dutchess County, New York

The Class A two-story office building is comprised of ±42,800 SF situated on ±5.77 acres with ample on-site parking. Its highly accessible location, just off Interstate 84 and NY Route 52, allows it to attract a deep labor pool in one of the fastest growing areas in the Hudson Valley.