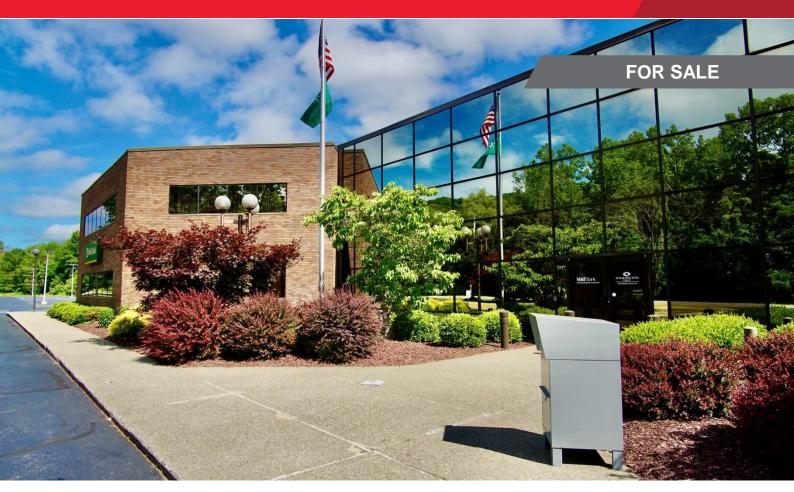

#### **EXCLUSIVE SALE OFFERING**

Cushman & Wakefield | Pyramid Brokerage Company has been retained to exclusively represent ownership in the sale of the existing building located at 1769 Route 52, on a prominent state highway in the Town of Fishkill, Dutchess County, New York

The Class A two-story office building is comprised of ±42,800 SF situated on ±5.77 acres with ample on-site parking. Its highly accessible location, just off Interstate 84 and NY Route 52, allows it to attract a deep labor pool in one of the fastest growing areas in the Hudson Valley.

### **CLASS "A" 2-STORY OFFICE BUILDING** 1769 Route 52

Fishkill | Dutchess County, NY