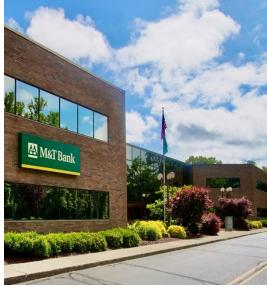

The Class A two-story office building is comprised of ±42,800 SF situated on ±5.77 acres with ample on-site parking. Its highly accessible location, just off Interstate 84 and NY Route 52, allows it to attract a deep labor pool in one of the fastest growing areas in the Hudson Valley.

The property is owned by M&T Bank which has occupied the building since 2001. The asset is being offered vacant at closing and ready to redevelop.

1985

YEAR BUILT

206+

206±

PARKING

**5.77** ACRES

NEARBY AMENITIES

### **CLASS "A" 2-STORY OFFICE BUILDING** 1769 Route 52

Fishkill | Dutchess County, NY