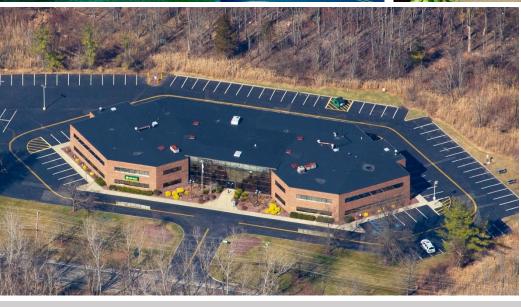

The Class A two-story office building is comprised of ±42,800 SF situated on ±5.77 acres with ample on-site parking. Its highly accessible location, just off Interstate 84 and NY Route 52, allows it to attract a deep labor pool in one of the fastest growing areas in the Hudson Valley.

## **Property Highlights**

| Address                    | 1769 Route 52, Fishkill, NY                                  |
|----------------------------|--------------------------------------------------------------|
| County                     | Dutchess                                                     |
| Tax ID                     | 6.356-03-107.207                                             |
| Site Size                  | 5.77± total acres                                            |
| <b>Gross Building Area</b> | 42,800± SF                                                   |
| Total Floors               | 2                                                            |
| Frontage                   | 1,094± feet of frontage along the northerly side of Route 52 |
| Year Built                 | 1985                                                         |
| Topography                 | Level throughout                                             |
| Building Structure         | Masonry block, Steel frame                                   |
| Utilities                  | Electric, propane gas, private water & sewer                 |
| Lavatories                 | 4 lavatories on each floor, 8 total                          |
| Occupancy                  | To be delivered vacant                                       |
| HVAC                       | Gas fired (propane) hot water with perimeter                 |

206± on-site parking spaces (4.8± spaces / 1,000 sq. ft.)

Zone C; site does not appear to be in flood zone

Aluminum frame, fixed pane

2-stop Sedgwick elevator with 1,000 lb. capacity servicing the building