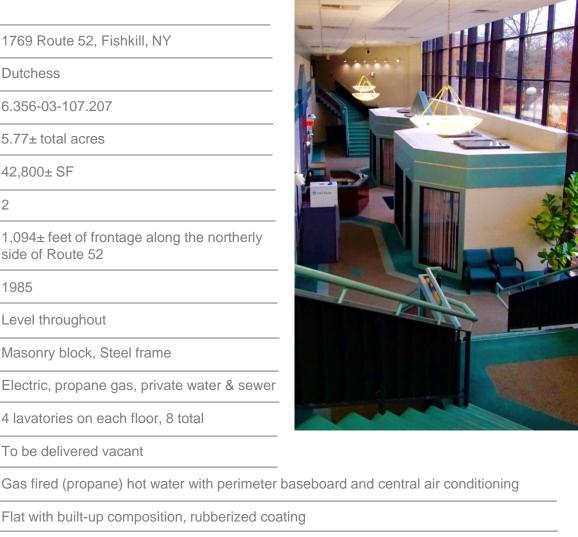

## **Property Highlights**

| Address                    | 1769 Route 52, Fishkill, NY                                  |
|----------------------------|--------------------------------------------------------------|
| County                     | Dutchess                                                     |
| Tax ID                     | 6.356-03-107.207                                             |
| Site Size                  | 5.77± total acres                                            |
| <b>Gross Building Area</b> | 42,800± SF                                                   |
| Total Floors               | 2                                                            |
| Frontage                   | 1,094± feet of frontage along the northerly side of Route 52 |
| Year Built                 | 1985                                                         |
| Topography                 | Level throughout                                             |
| Building Structure         | Masonry block, Steel frame                                   |
| Utilities                  | Electric, propane gas, private water & sewer                 |
| Lavatories                 | 4 lavatories on each floor, 8 total                          |
| Occupancy                  | To be delivered vacant                                       |
| HVAC                       | Gas fired (propane) hot water with perimeter                 |