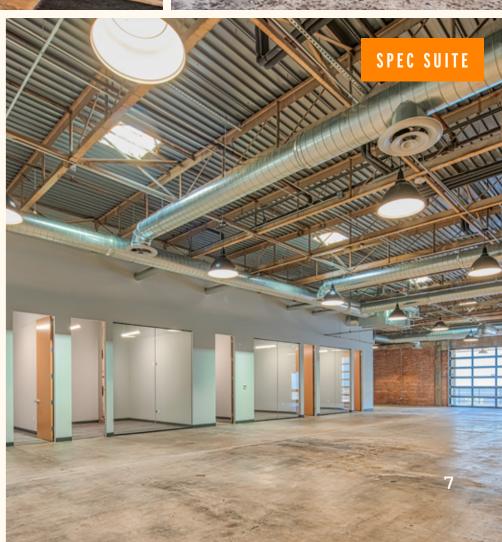

#### NOTES

The Lawrence Building epitomizes creative office space in the Warehouse District. With high-ceiling heights, warm red-brick walls and a buzzing energy coming from the on-site restaurant The Larry, The Lawrence Building offers an inspired workplace for its tenants. Suite features include roll-up garage doors, polished concrete floors and open ceilings.

±122,220 SF