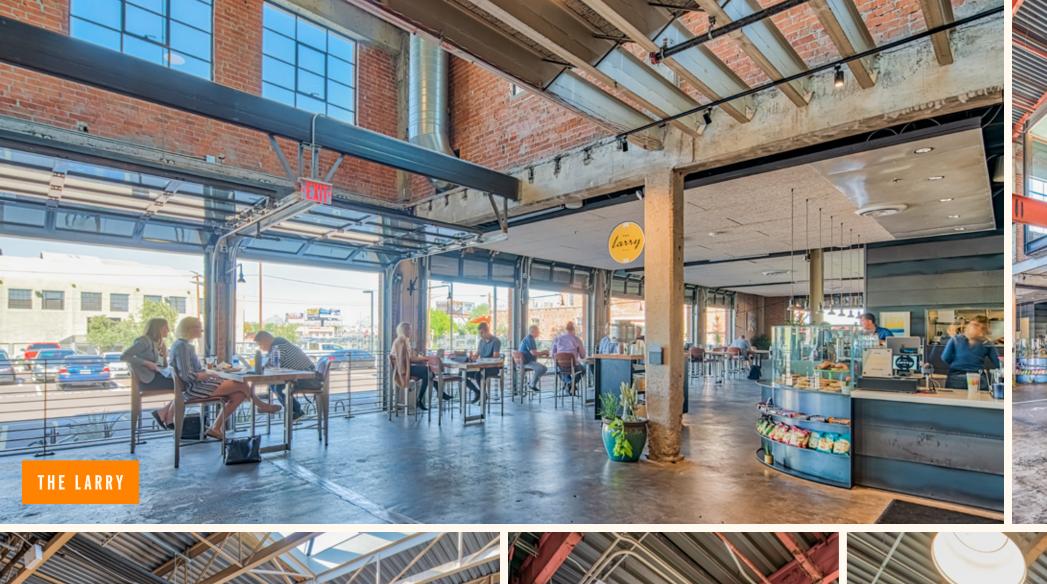

#### NOTES

The Lawrence Building epitomizes creative office space in the Warehouse District. With high-ceiling heights, warm red-brick walls and a buzzing energy coming from the on-site restaurant The Larry, The Lawrence Building offers an inspired workplace for its tenants. Suite features include roll-up garage doors, polished concrete floors and open ceilings.