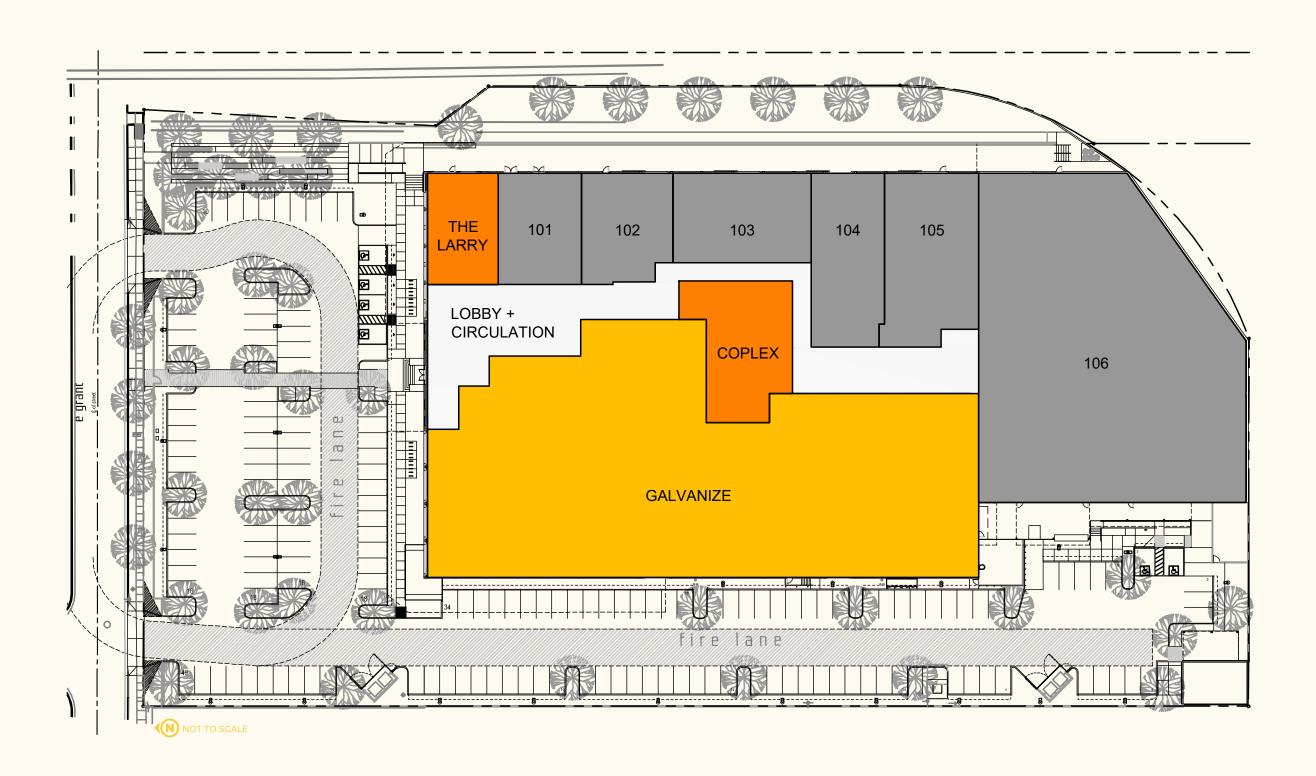

uildings throughout the Phoenix metro area, adaptive re-use projects in the Phoenix warehouse district and asset-based lending.

Cowley put their roots down in The Warehouse District 13 years ago and since has been revitalizing warehouse buildings bringing new life to pieces of Phoenix's history.







### THE LAWRENCE BUILDING

### 515 E GRANT ST

1946

RENOVATED 2017

#### NOTES

The Lawrence Building epitomizes creative office space in the Warehouse District. With high-ceiling heights, warm red-brick walls and a buzzing energy coming from the on-site restaurant The Larry, The Lawrence Building offers an inspired workplace for its tenants. Suite features include roll-up garage doors, polished concrete floors and open ceilings.

±122,220 SF













### **515 E GRANT ST SITE PLAN**





# CORPORATE NEIGHBORS

**WebPT**°

INTEGRATE



ROWR PARTNERS

galvanıze





**Zillow**®









## 

Being located in the Warehouse District by Cowley puts
Downtown Phoenix's greatest amenities at your doorstep.
Imagine walking to Chase Field for a game, getting food
and drinks at The Duce or using the bike share program
to get to one of Downtown's newest restaurants. This
amenities base will help you recruit the talent you need
and will make your current employees proud to call the
Warehouse District home.



















# SCCAL

Downtown Phoenix is home to many of the Valley's most popular nightlife destinations and also some hidden gems.













## 

Downtown is home to many of Phoenix's premier cultural destinations. From America's pastime to theater or just an evening