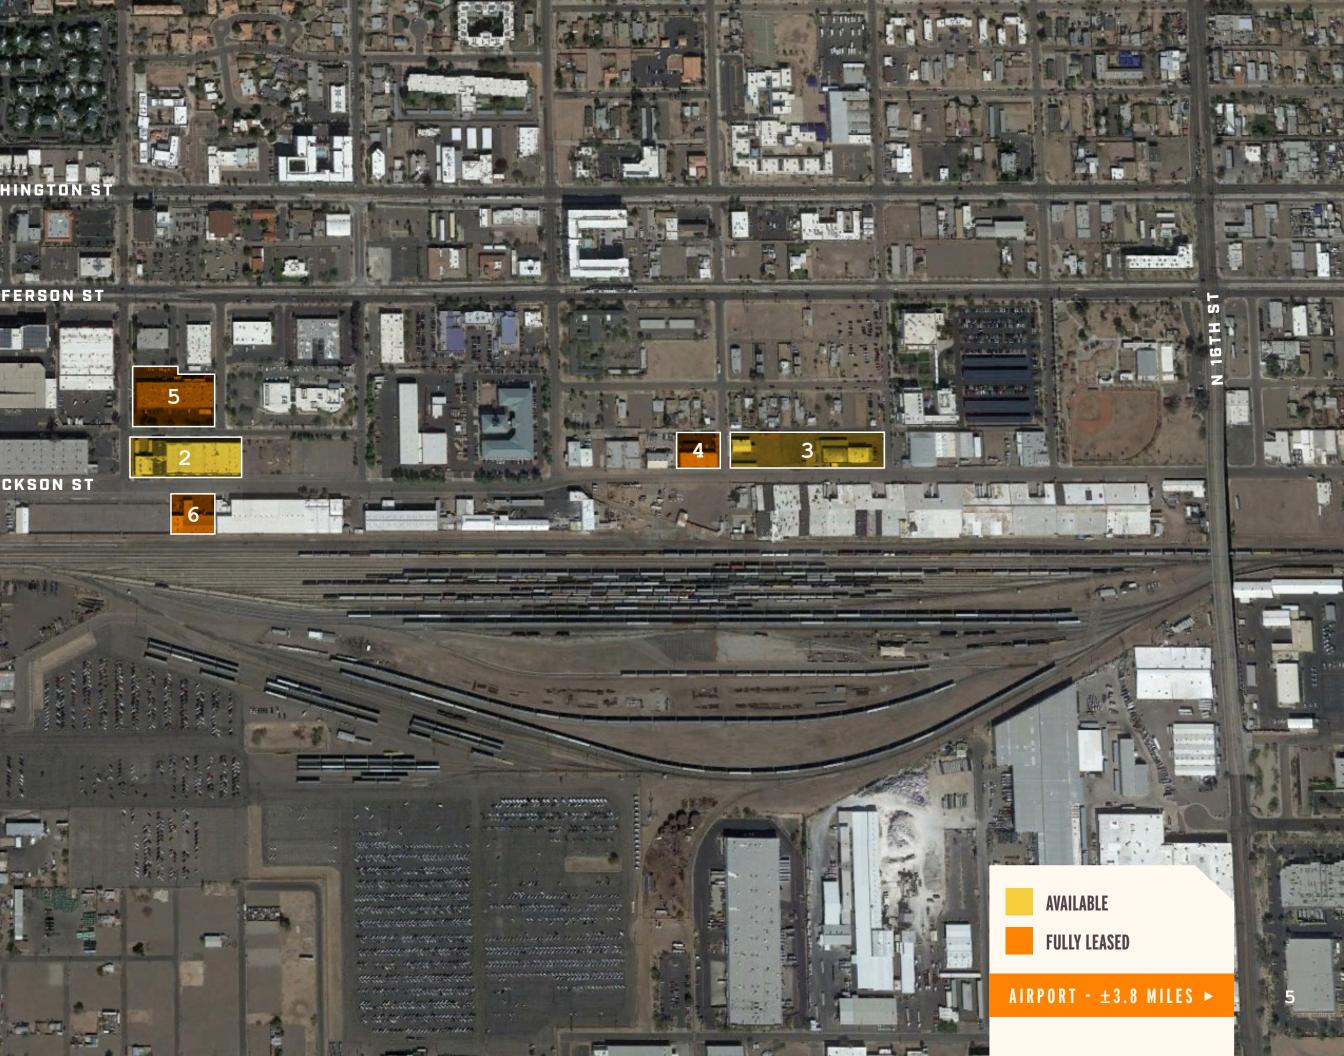

### WAREHOUSE DISTRICT

BY COWLEY

### COMPANY DESCRIPTION

• EST. 1963 •

Cowley Companies is a diversified family real estate business focusing on raw land (primarily in Arizona, Colorado, New Mexico and Texas), industrial buildings throughout the Phoenix metro area, adaptive re-use projects in the Phoenix warehouse district and asset-based lending.

Cowley put their roots down in The Warehouse District 13 years ago and since has been revitalizing warehouse buildings bringing new life to pieces of Phoenix's history.