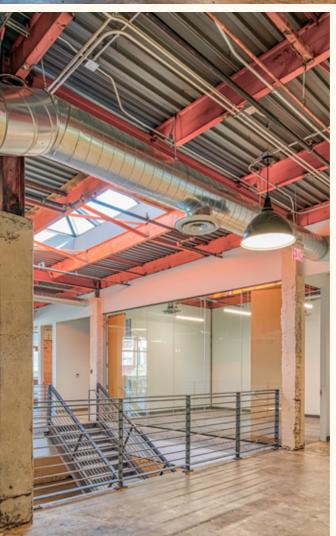

#### NOTES

The Lawrence Building epitomizes creative office space in the Warehouse District. With high-ceiling heights, warm red-brick walls and a buzzing energy coming from the on-site restaurant The Larry, The Lawrence Building offers an inspired workplace for its tenants. Suite features include roll-up garage doors, polished concrete floors and open ceilings.