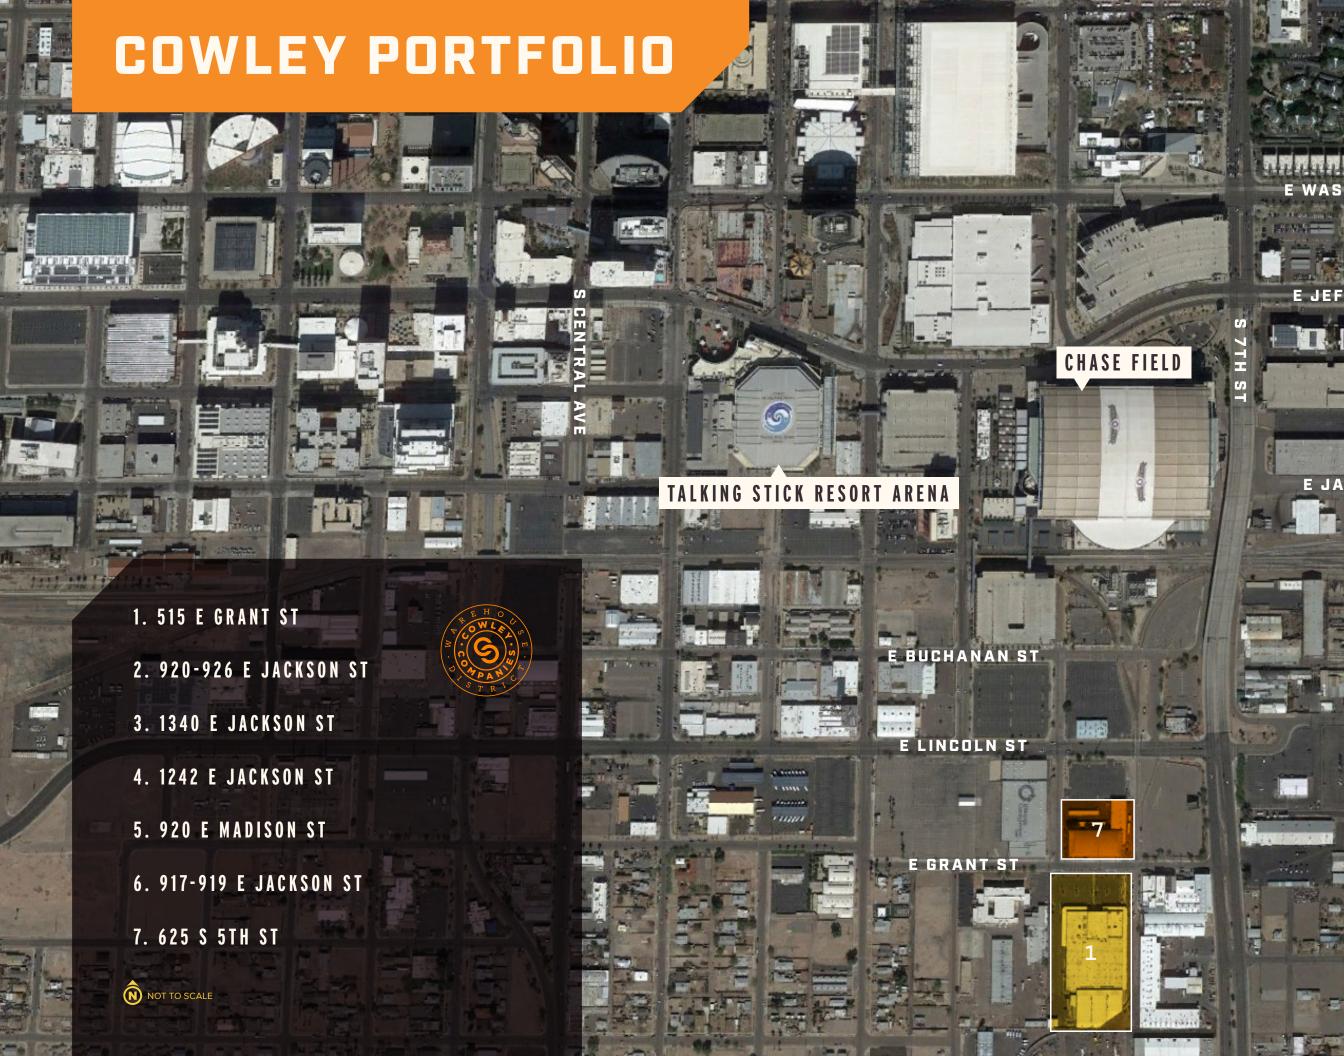

### WAREHOUSE DISTRICT

BY COWLEY

### COMPANY DESCRIPTION

• EST. 1963 •

Cowley Companies is a diversified family real estate business focusing on raw land (primarily in Arizona, Colorado, New Mexico and Texas), industrial buildings throughout the Phoenix metro area, adaptive re-use projects in the Phoenix warehouse district and asset-based lending.

Cowley put their roots down in The Warehouse District 13 years ago and since has been revitalizing warehouse buildings bringing new life to pieces of Phoenix's history.