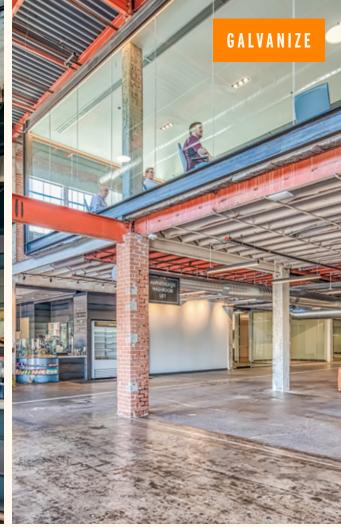

#### NOTES

The Lawrence Building epitomizes creative office space in the Warehouse District. With high-ceiling heights, warm red-brick walls and a buzzing energy coming from the on-site restaurant The Larry, The Lawrence Building offers an inspired workplace for its tenants. Suite features include roll-up garage doors, polished concrete floors and open ceilings.

±122,220 SF

# CORPORATE NEIGHBORS

**WebPT**°

INTEGRATE

ROWR PARTNERS

galvanıze

**Zillow**®