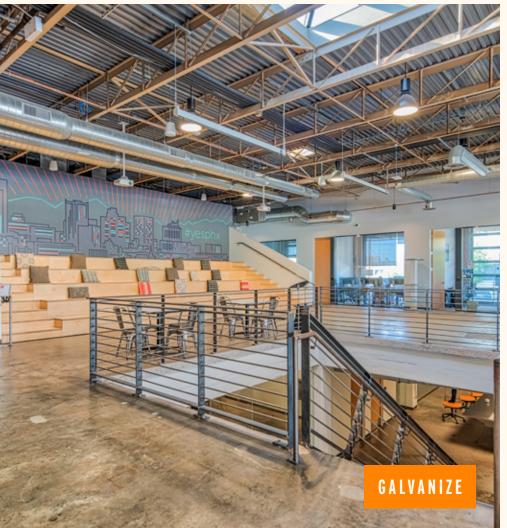

#### NOTES

The Lawrence Building epitomizes creative office space in the Warehouse District. With high-ceiling heights, warm red-brick walls and a buzzing energy coming from the on-site restaurant The Larry, The Lawrence Building offers an inspired workplace for its tenants. Suite features include roll-up garage doors, polished concrete floors and open ceilings.

# CORPORATE NEIGHBORS

**WebPT**°

INTEGRATE

ROWR PARTNERS

galvanıze

**Zillow**®