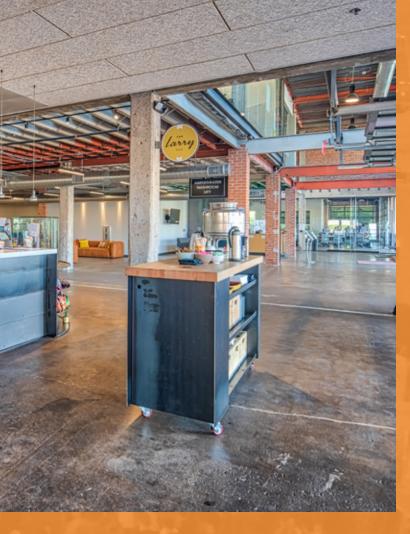

#### NOTES

The Lawrence Building epitomizes creative office space in the Warehouse District. With high-ceiling heights, warm red-brick walls and a buzzing energy coming from the on-site restaurant The Larry, The Lawrence Building offers an inspired workplace for its tenants. Suite features include roll-up garage doors, polished concrete floors and open ceilings.