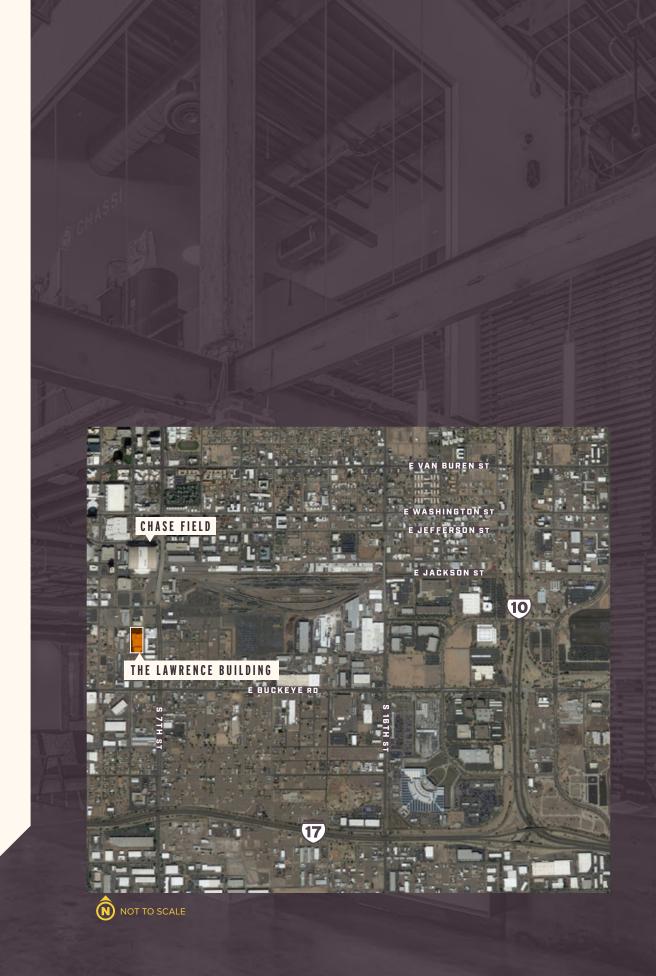

### THE LAWRENCE BUILDING

### 515 E GRANT ST

1946

RENOVATED 2017

#### NOTES

The Lawrence Building epitomizes creative office space in the Warehouse District. With high-ceiling heights, warm red-brick walls and a buzzing energy coming from the on-site restaurant The Larry, The Lawrence Building offers an inspired workplace for its tenants. Suite features include roll-up garage doors, polished concrete floors and open ceilings.

±122,220 SF