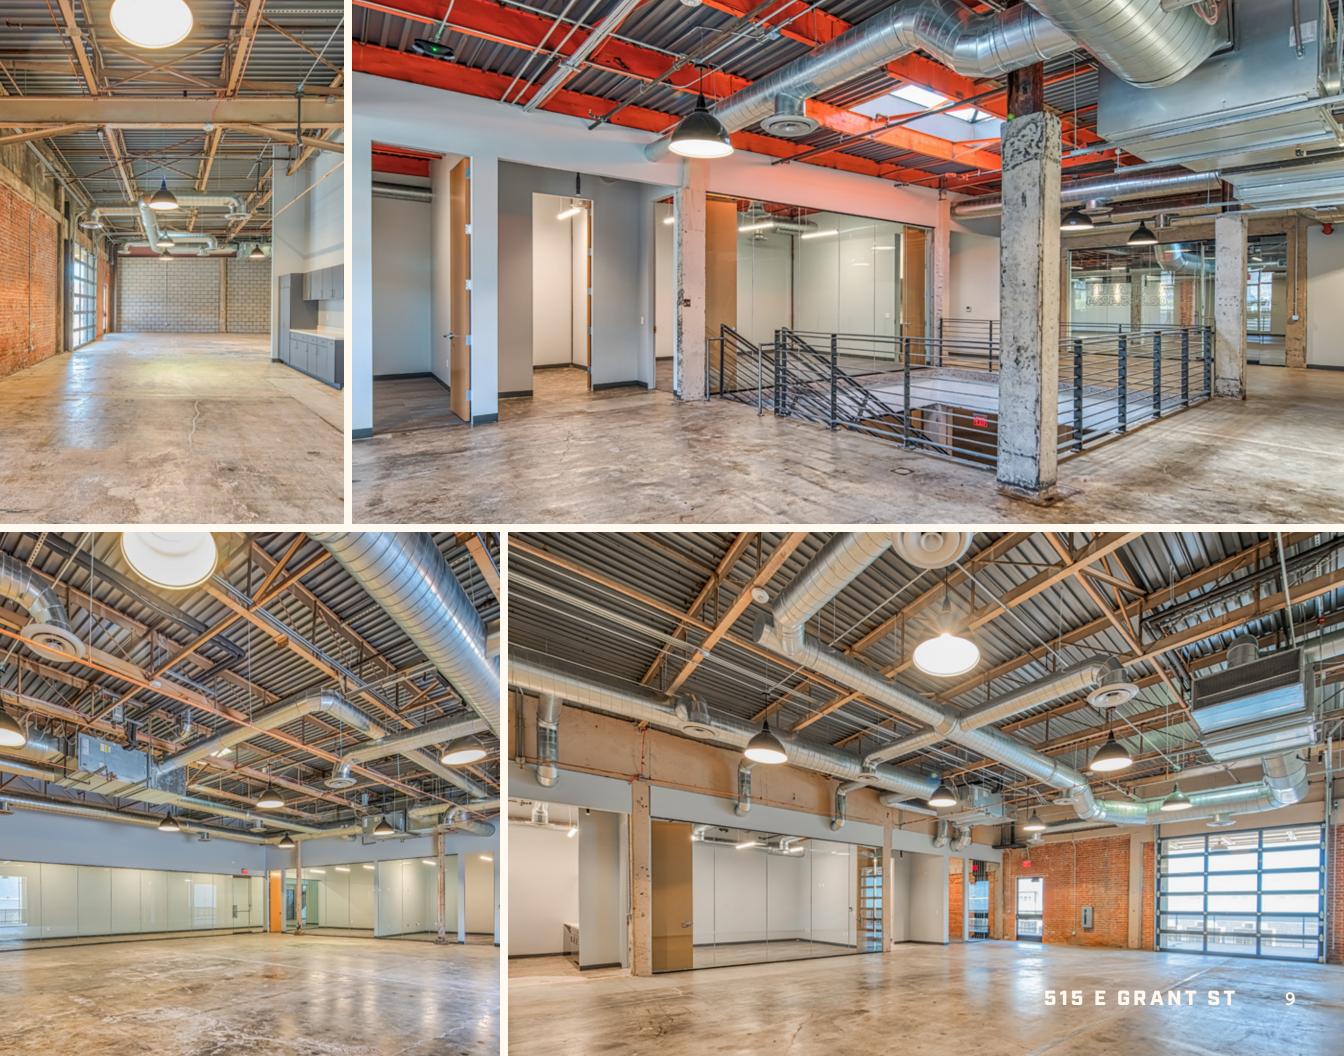

#### NOTES

The Lawrence Building epitomizes creative office space in the Warehouse District. With high-ceiling heights, warm red-brick walls and a buzzing energy coming from the on-site restaurant The Larry, The Lawrence Building offers an inspired workplace for its tenants. Suite features include roll-up garage doors, polished concrete floors and open ceilings.

±122,220 SF