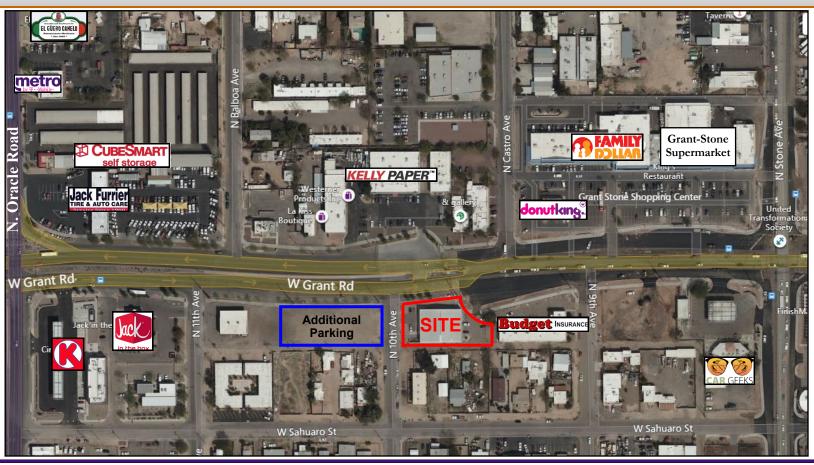

# Retail Building for Lease 131 W. Grant Road, Tucson, AZ



#### Lease Information

Availability: 8,000 SF Divisible (Call for details)

<u>Lease Rate</u>: \$10.00/SF

• <u>Lease Type</u>: Triple Net

• <u>Parcel#</u>: 115-05-042B

**Zoning:** C-2, City of Tucson

#### **Comments:**

- Excellent visibility.
- Located on a major east/west thoroughfare.
- Grant Road improvements completed.
- Surplus parking lot available directly to the west of the building.

#### Location Map



Exclusively Represented by:

Robert Nolan (c)520-465-5946



6262 N. Swan Road, Suite 175 Tucson, AZ 85718 Phone (520) 232-0200 Fax (520) 232-0300 www.oxfordrealtyadvisors.com

## Aerial - 131 W. Grant Road



### Floor Plan



The information contained herein has been given to us by the owner of the property or obtained from sources we deem reliable. While we do not doubt its accuracy, we have not verified it and make no guarantee, warranty or representation about it. It is your responsibility to independently confirm its accuracy and completeness. You and your advisors should conduct a careful, independent investigation of the property to determine to your satisfaction the suitability of the property for your needs.