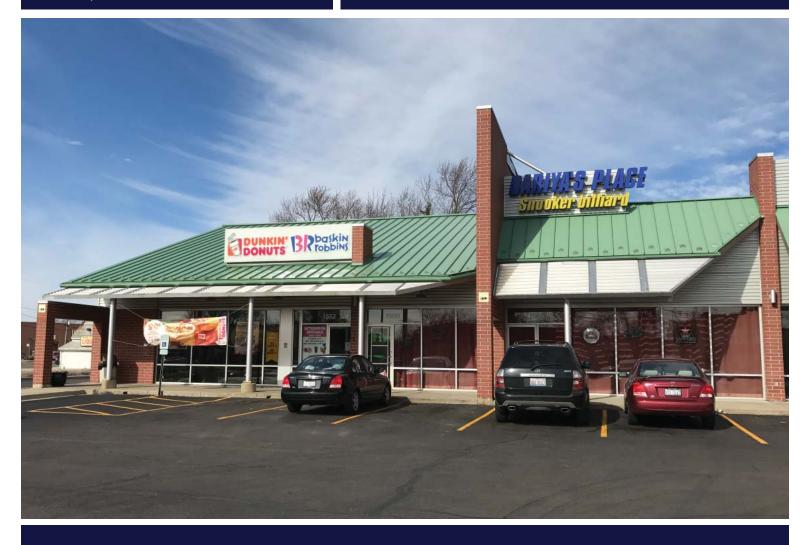

### For Lease Retail Space

# 1552-1590 Rand Road

Des Plaines, IL 60016 | Rand River Center

- Available space: 1,433 SF 1,758 SF 1,935 SF
- Great strip center located at the high trafficked intersection of Rand Road and River Road
- Center is anchored by Dunkin Donuts and Lady Jane's Men's Hair Salon with additional great retail surrounding the center
- Excellent signage potential with plenty of parking