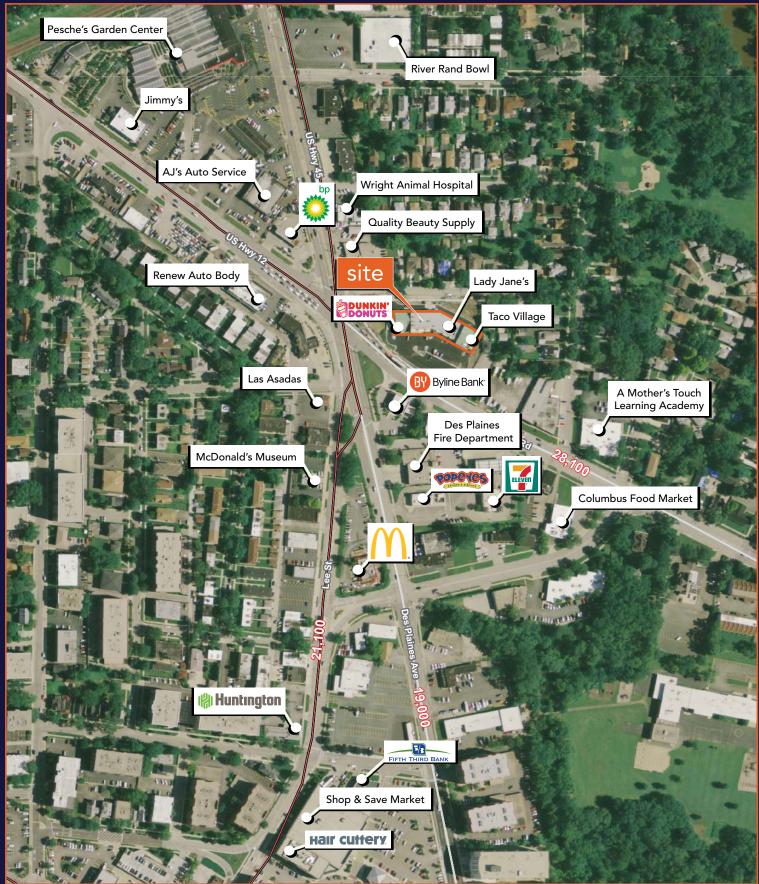

#### 1552-1590 Rand Rd Des Plaines, IL

Baum Realty Group 1030 W. Chicago Ave. Chicago, IL 60642 312.666.3000 www.baumrealty.com

This map was produced using data from private and government sources deemed reliable. The information herein is provided without representation or warranty. Copyright © 2012 Baum Realty Group, LLC. All rights reserved.