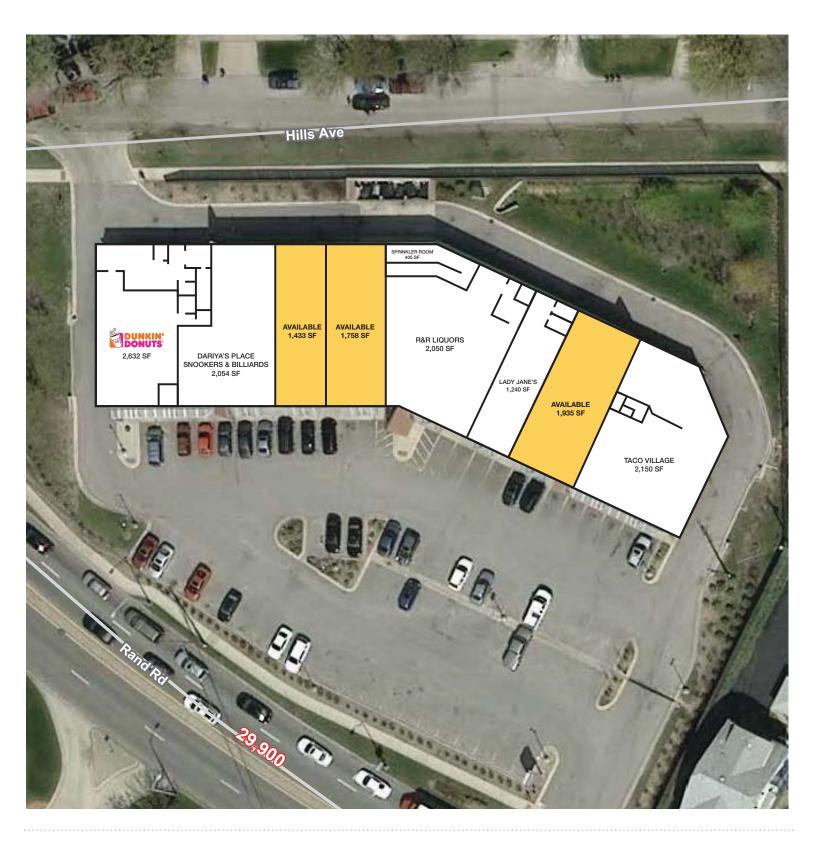

# 1552-1590 Rand Road

Des Plaines, IL 60016 | Rand River Center

- Available space: 1,433 SF 1,758 SF 1,935 SF
- Great strip center located at the high trafficked intersection of Rand Road and River Road
- Center is anchored by Dunkin Donuts and Lady Jane's Men's Hair Salon with additional great retail surrounding the center
- Excellent signage potential with plenty of parking

#### For Lease Retail Space

## 1552-1590 Rand Road

Des Plaines, IL 60016 | Rand River Center

Mark Fredericks 312.275.3109 mark@baumrealty.com Trevor Jack 312.275.3128 trevor@baumrealty.com

COPYRIGHT © 2017 BAUM REALTY GROUP, LLC ALL RIGHTS RESERVED WWW.BAUMREALTY.COM