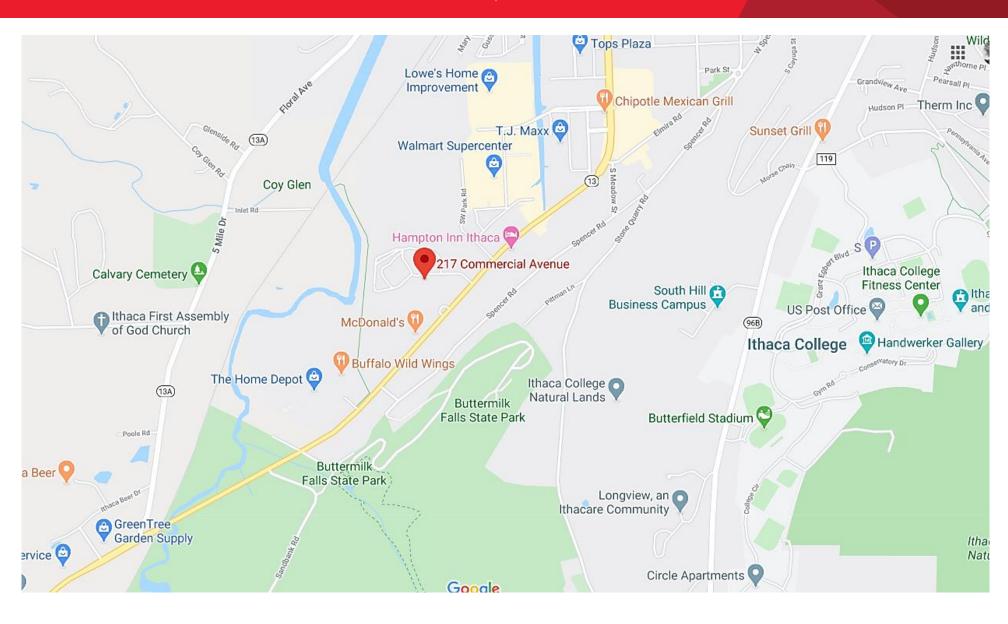

## **Property Highlights**

- Well positioned, conveniently located commercial building, just off Ithaca's Main Commercial Corridor-Elmira Road/Route 13
- Ideal for business services, medical office, light industrial, or flex space
- Occupy entire building, one space (1,250 SF), or combine space as building provides flexible options for owner occupancy and/or lease
- Professionally landscaped
- Semi-private property
- On-site parking (front & rear) for up to 25 cars
- Conveniently located to Downtown Business District, Cornell University, and Ithaca College