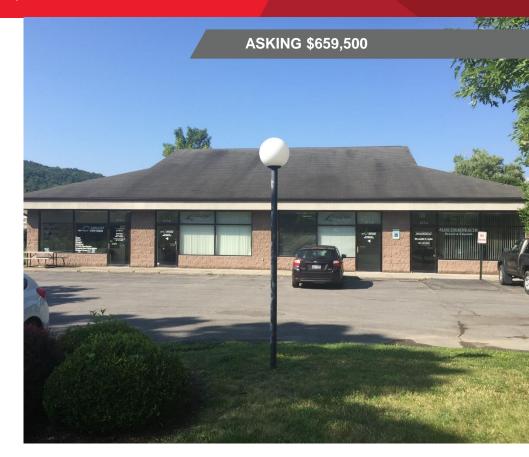

FOR SALE 217 Commercial Ave Ithaca, NY

## 5,000 SF Multi-Use Commercial Building

## **Property Highlights**

- Well positioned, conveniently located commercial building, just off Ithaca's Main Commercial Corridor-Elmira Road/Route 13
- Ideal for business services, medical office, light industrial, or flex space
- Occupy entire building, one space (1,250 SF), or combine space as building provides flexible options for owner occupancy and/or lease
- Professionally landscaped
- Semi-private property
- On-site parking (front & rear) for up to 25 cars
- Conveniently located to Downtown Business District, Cornell University, and Ithaca College