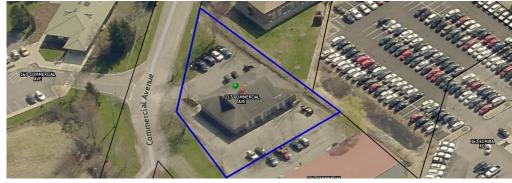

## **Property Highlights**

- Well positioned, conveniently located commercial building, just off Ithaca's Main Commercial Corridor-Elmira Road/Route 13
- Ideal for business services, medical office, light industrial, or flex space
- Occupy entire building, one space (1,250 SF), or combine space as building provides flexible options for owner occupancy and/or lease
- Professionally landscaped
- Semi-private property
- On-site parking (front & rear) for up to 25 cars
- Conveniently located to Downtown Business District, Cornell University, and Ithaca College