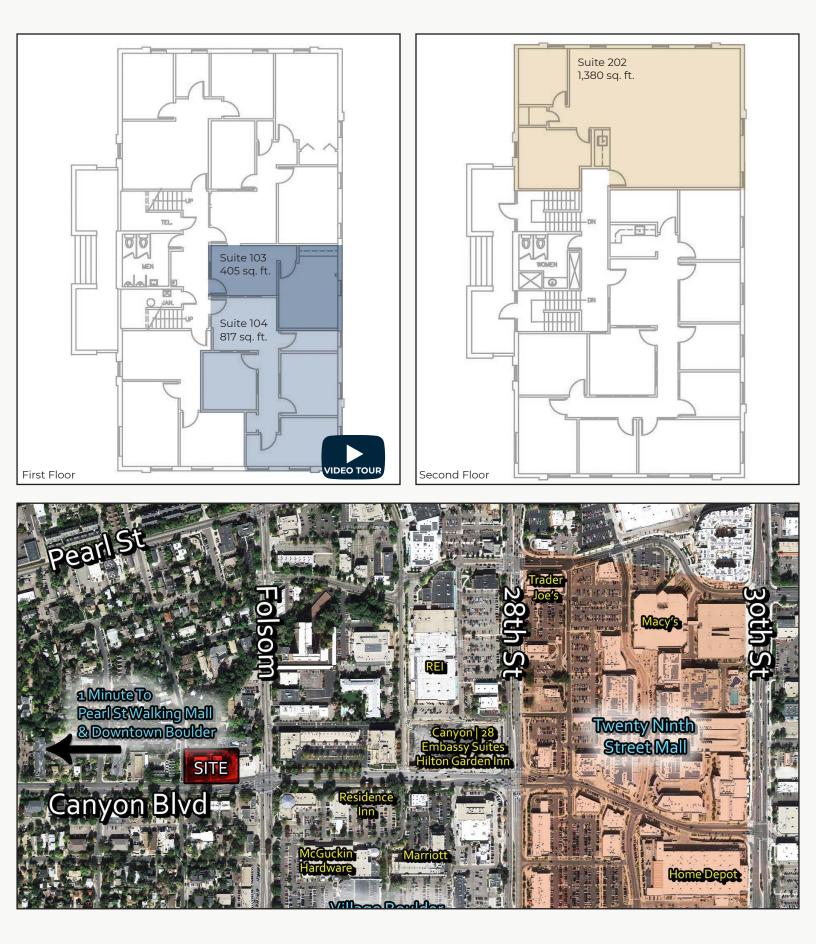

## Suite 104 Video Tour

**Niew Map** 

# **Central Boulder Office Space with Free On-Site Parking**

| Suite                             | Size          | Lease Rate / sq. ft.        | Available |
|-----------------------------------|---------------|-----------------------------|-----------|
| 103                               | 405 sq. ft.   | \$16.95 NNN                 | Now       |
| 104                               | 817 sq. ft.   | \$13.50 NNN (Sublease Rate) | Now       |
| 103 & 104                         | 1,222 sq. ft. | \$16.95 NNN                 | Now       |
| 202                               | 1,380 sq. ft. | \$16.95 NNN                 | 30 Days   |
| Expenses / so                     | q. ft.        |                             | \$13.05*  |
| *Including Utilities & Janitorial |               |                             |           |

Including Utilities & Janitorial

- Suite 103 is a Rare Small Office Suite with Waiting Area & Private Office
- Suite 104 Features 3 Private Offices & Reception Area and Is a Sublease Through 2/28/2021 - Longer Term with Direct Lease Possible
- Suite 202 is an Open Office with Bright Light, a Private Office, Conference Room & Kitchenette
- 52 Free On-Site Parking Spaces & Lot with Mature Landscaping \_
- Easily Accessible, Central Location with Frequent Bus Service
- Minutes to Downtown Boulder & 29th Street Mall